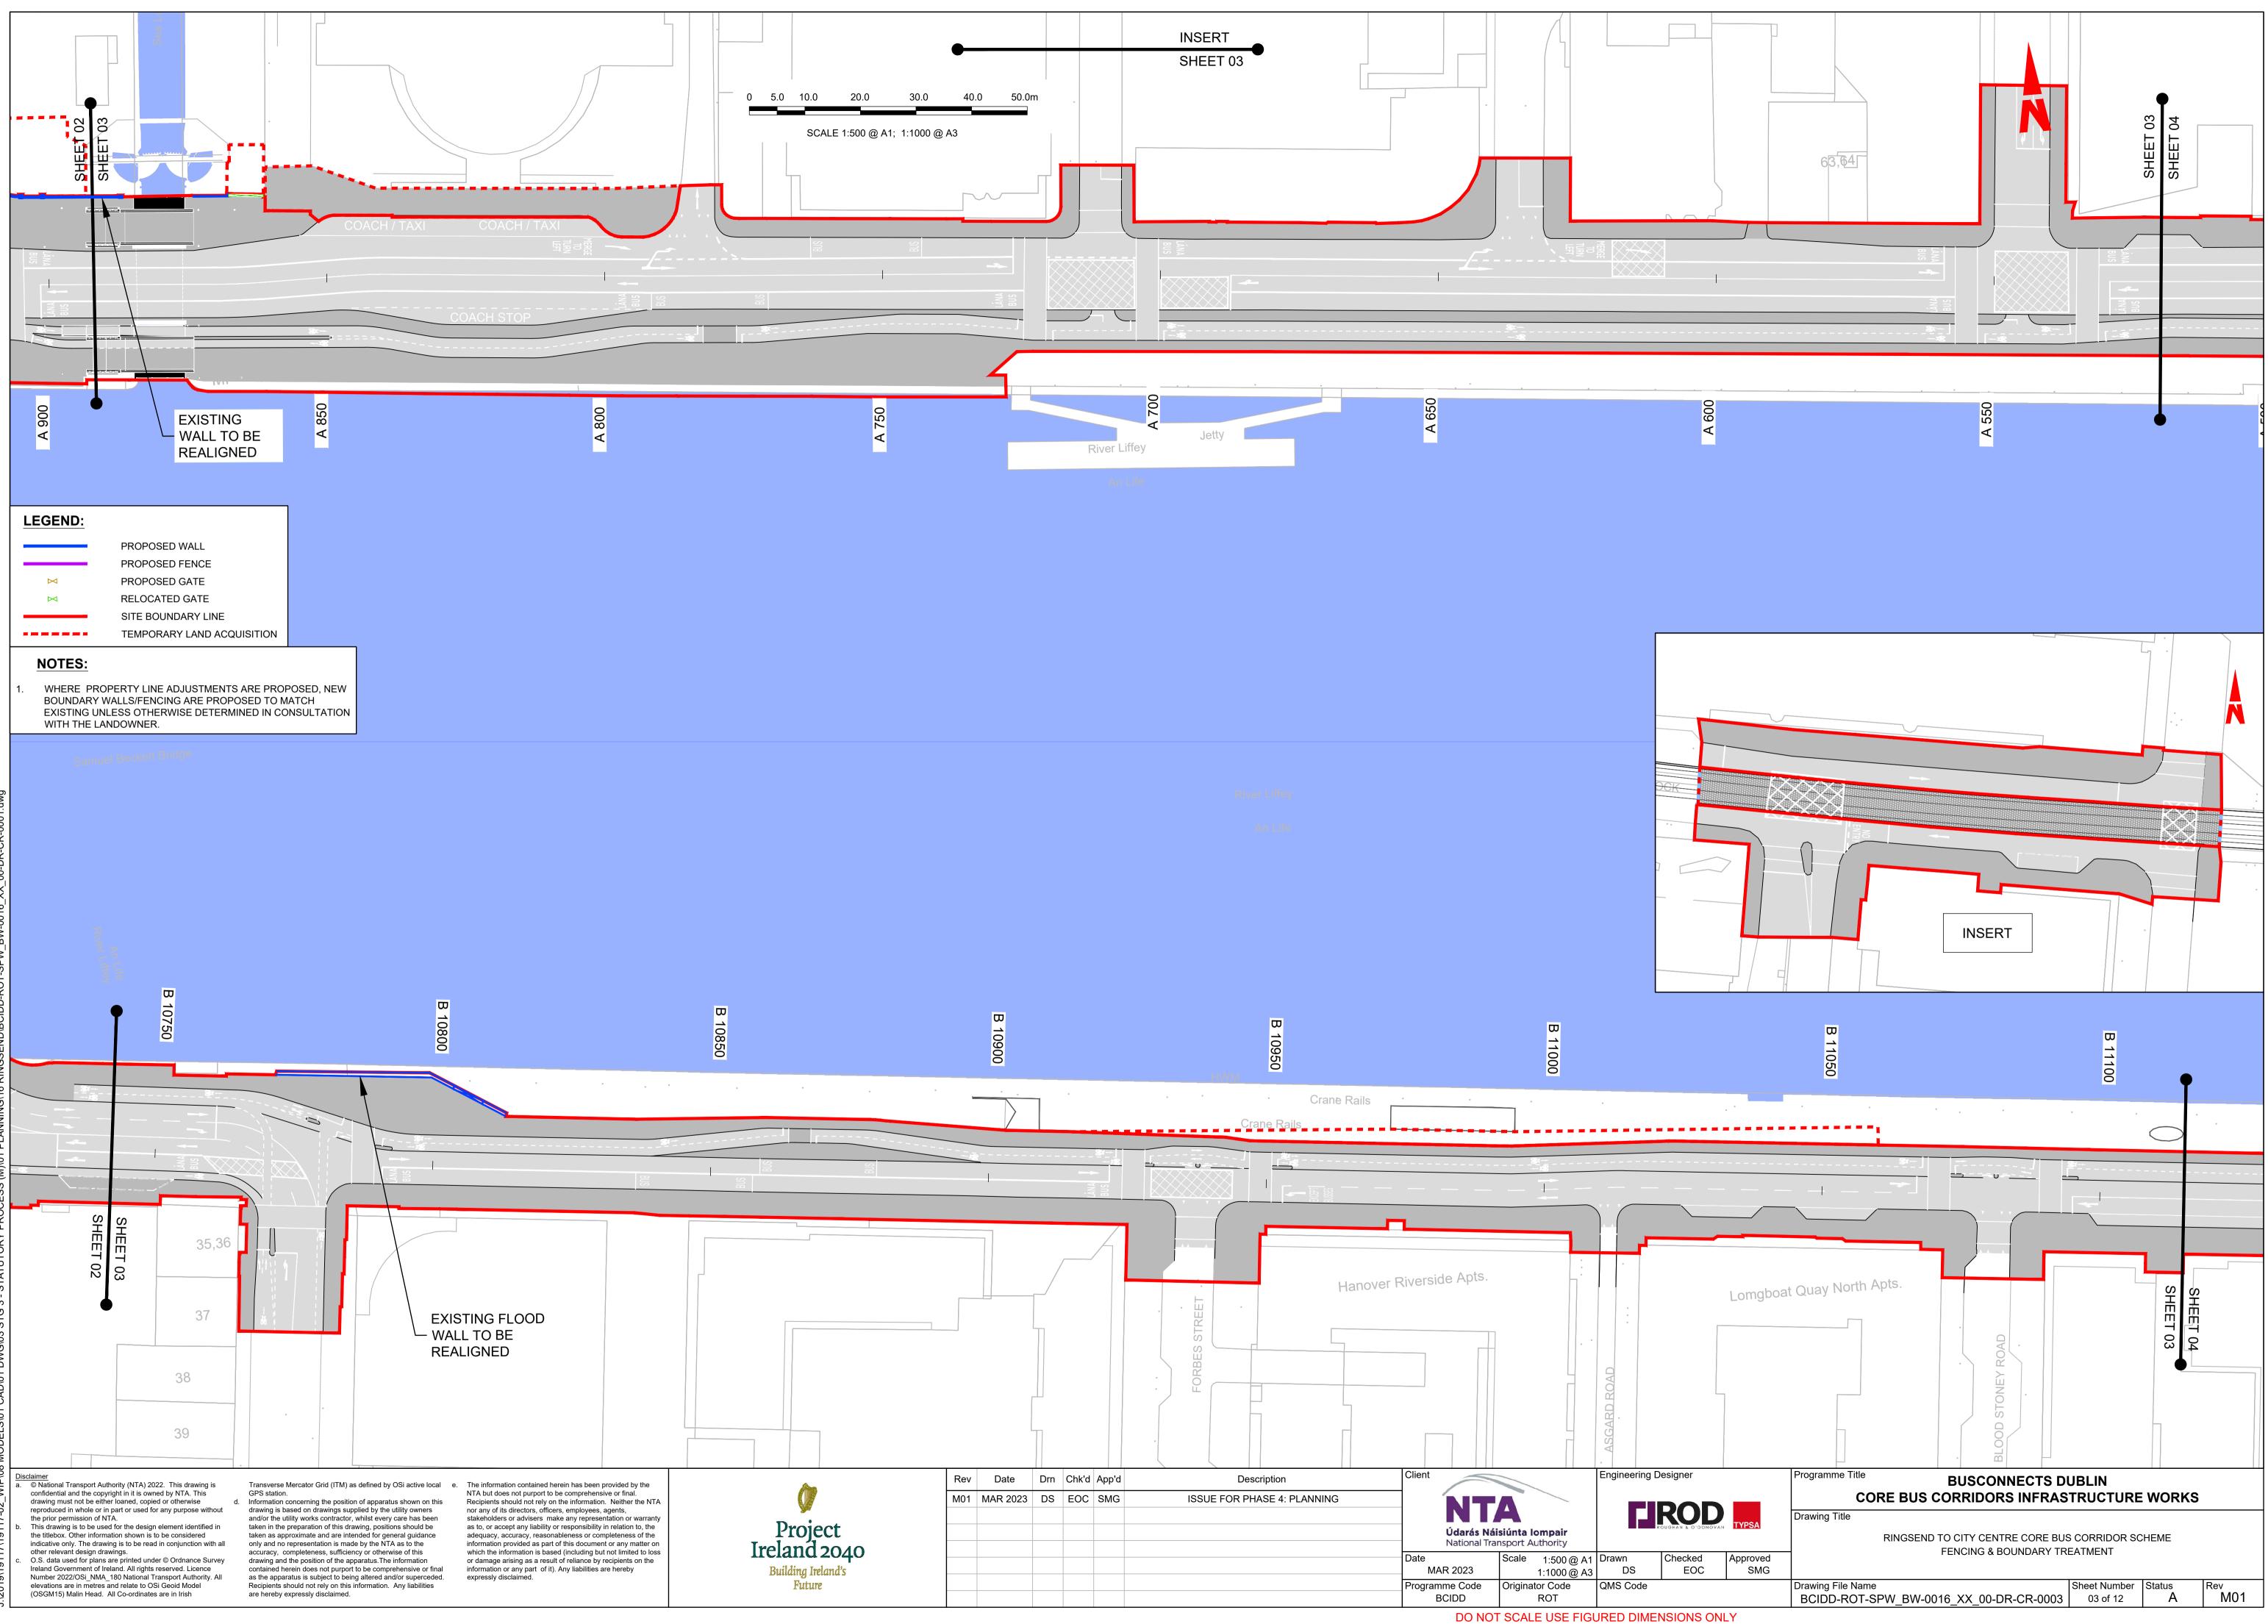

### DRAWING SERIES NUMBER(S)

BCIDD-ROT-SPW\_IX-0016\_XX\_00-DR-CR-0002 RINGSEND TO CITY CENTRE CORE BUS CORRIDOR SCHEME. FENCING AND BOUNDARY TREATMENT. COVER SHEET BCIDD-ROT-SPW\_KP-0016\_XX\_00-DR-CR-0002 RINGSEND TO CITY CENTRECORE BUS CORRIDOR SCHEME. FENCING AND BOUNDARY TREATMENT. KEY PLAN RINGSEND TO CITY CENTRECORE BUS CORRIDOR SCHEME. FENCING AND BOUNDARY TREATMENT. DRAWINGS.

# FENCING AND BOUNDARY TREATMENT.

### DRAWING SERIES DESCRIPTION

| land's<br>Eye                                                                                                          |                                                                                                                                                 |
|------------------------------------------------------------------------------------------------------------------------|-------------------------------------------------------------------------------------------------------------------------------------------------|
|                                                                                                                        | TYPSA                                                                                                                                           |
| Alscaddon<br>Bay<br>Puka<br>Nose of<br>Howth<br>Solo<br>Participant<br>Pipera<br>Sal<br>Pipera<br>Sal<br>Pipera<br>Sal |                                                                                                                                                 |
| )RI                                                                                                                    | Ś                                                                                                                                               |
|                                                                                                                        |                                                                                                                                                 |
| Ε                                                                                                                      |                                                                                                                                                 |
| 30                                                                                                                     | 31                                                                                                                                              |
|                                                                                                                        |                                                                                                                                                 |
|                                                                                                                        |                                                                                                                                                 |
| GEOF                                                                                                                   | DOGES CHANNEL                                                                                                                                   |
| B                                                                                                                      | RS                                                                                                                                              |
| reatan                                                                                                                 | CH                                                                                                                                              |
|                                                                                                                        | No.                                                                                                                                             |
|                                                                                                                        |                                                                                                                                                 |
|                                                                                                                        |                                                                                                                                                 |
| -101/29.                                                                                                               |                                                                                                                                                 |
| S                                                                                                                      | Programme Title BUSCONNECTS DUBLIN                                                                                                              |
|                                                                                                                        | CORE BUS CORRIDORS INFRASTRUCTURE WORKS Drawing Title RINGSEND TO CITY CENTRE CORE BUS CORRIDOR SCHEME FENCING AND BOUNDARY TREATMENT.          |
| Approved<br>SMG                                                                                                        | COVER SHEET       Drawing File Name     Sheet Number     Status     Rev       BCIDD-ROT-SPW_IX-0016_XX_00-DR-CR-0001     01 of 01     A     M01 |