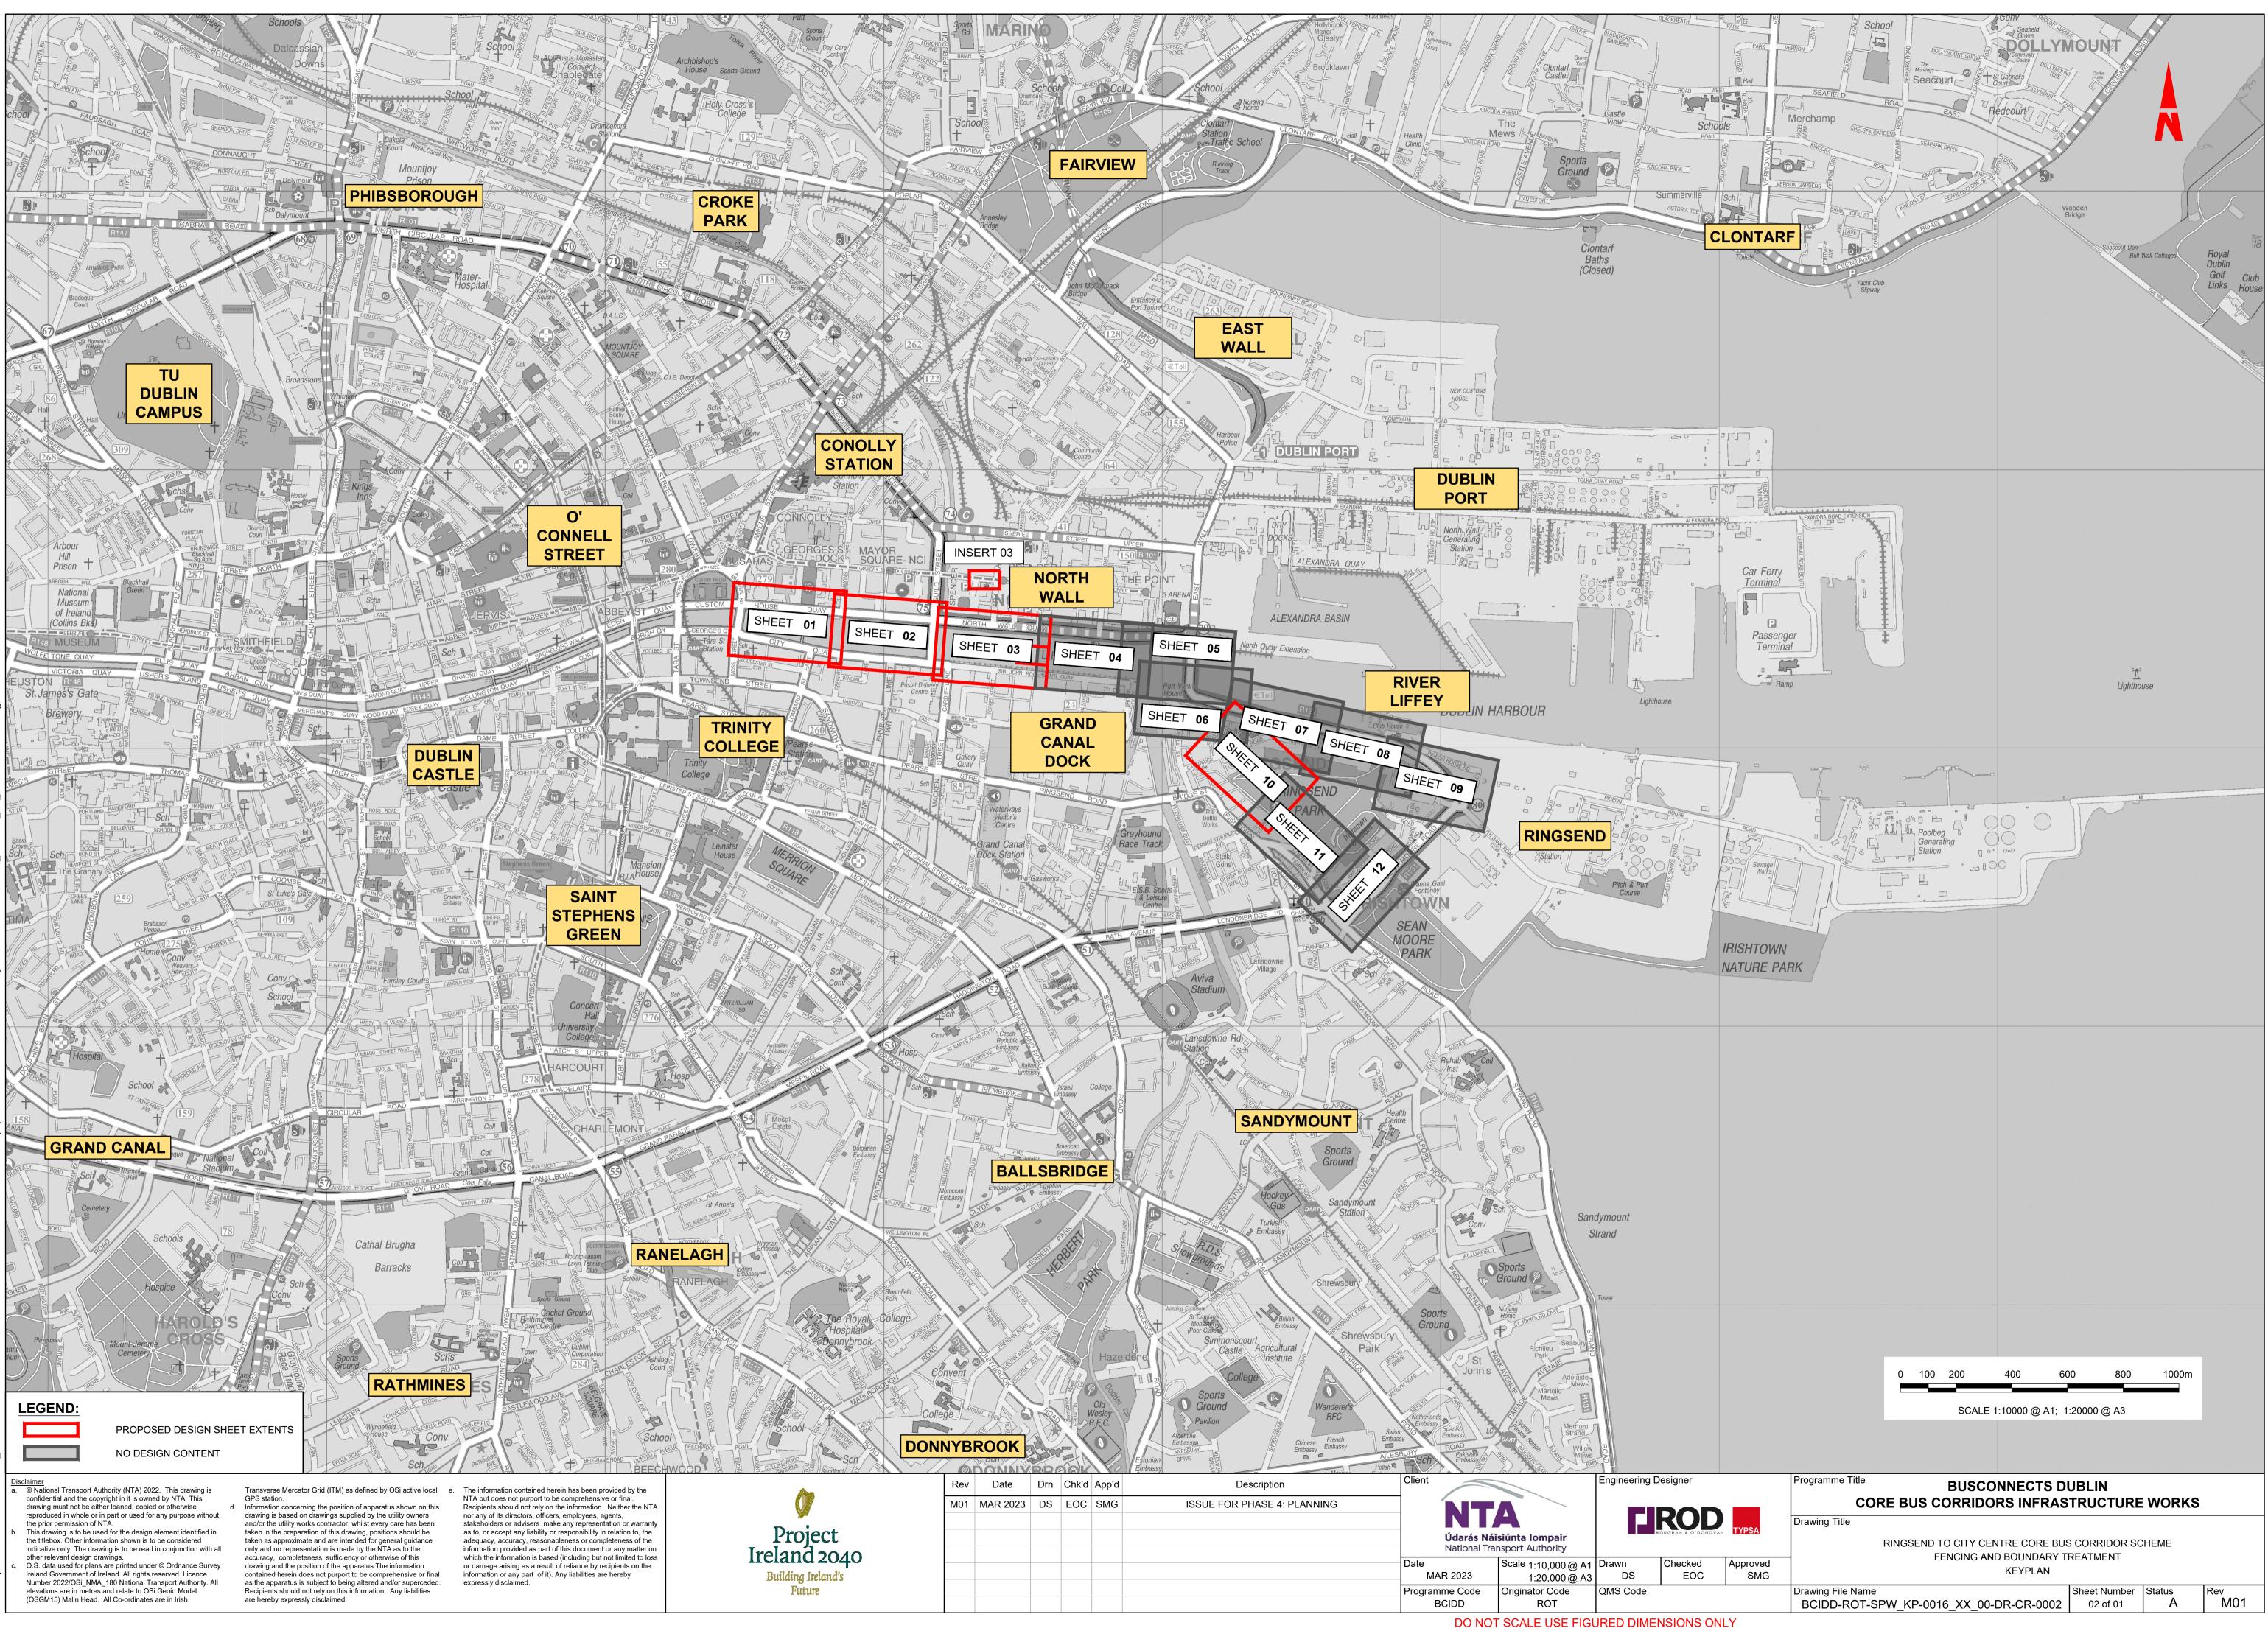

### DRAWING SERIES NUMBER(S)

BCIDD-ROT-SPW\_IX-0016\_XX\_00-DR-CR-0002 RINGSEND TO CITY CENTRE CORE BUS CORRIDOR SCHEME. FENCING AND BOUNDARY TREATMENT. COVER SHEET BCIDD-ROT-SPW\_KP-0016\_XX\_00-DR-CR-0002 RINGSEND TO CITY CENTRECORE BUS CORRIDOR SCHEME. FENCING AND BOUNDARY TREATMENT. KEY PLAN RINGSEND TO CITY CENTRECORE BUS CORRIDOR SCHEME. FENCING AND BOUNDARY TREATMENT. DRAWINGS.