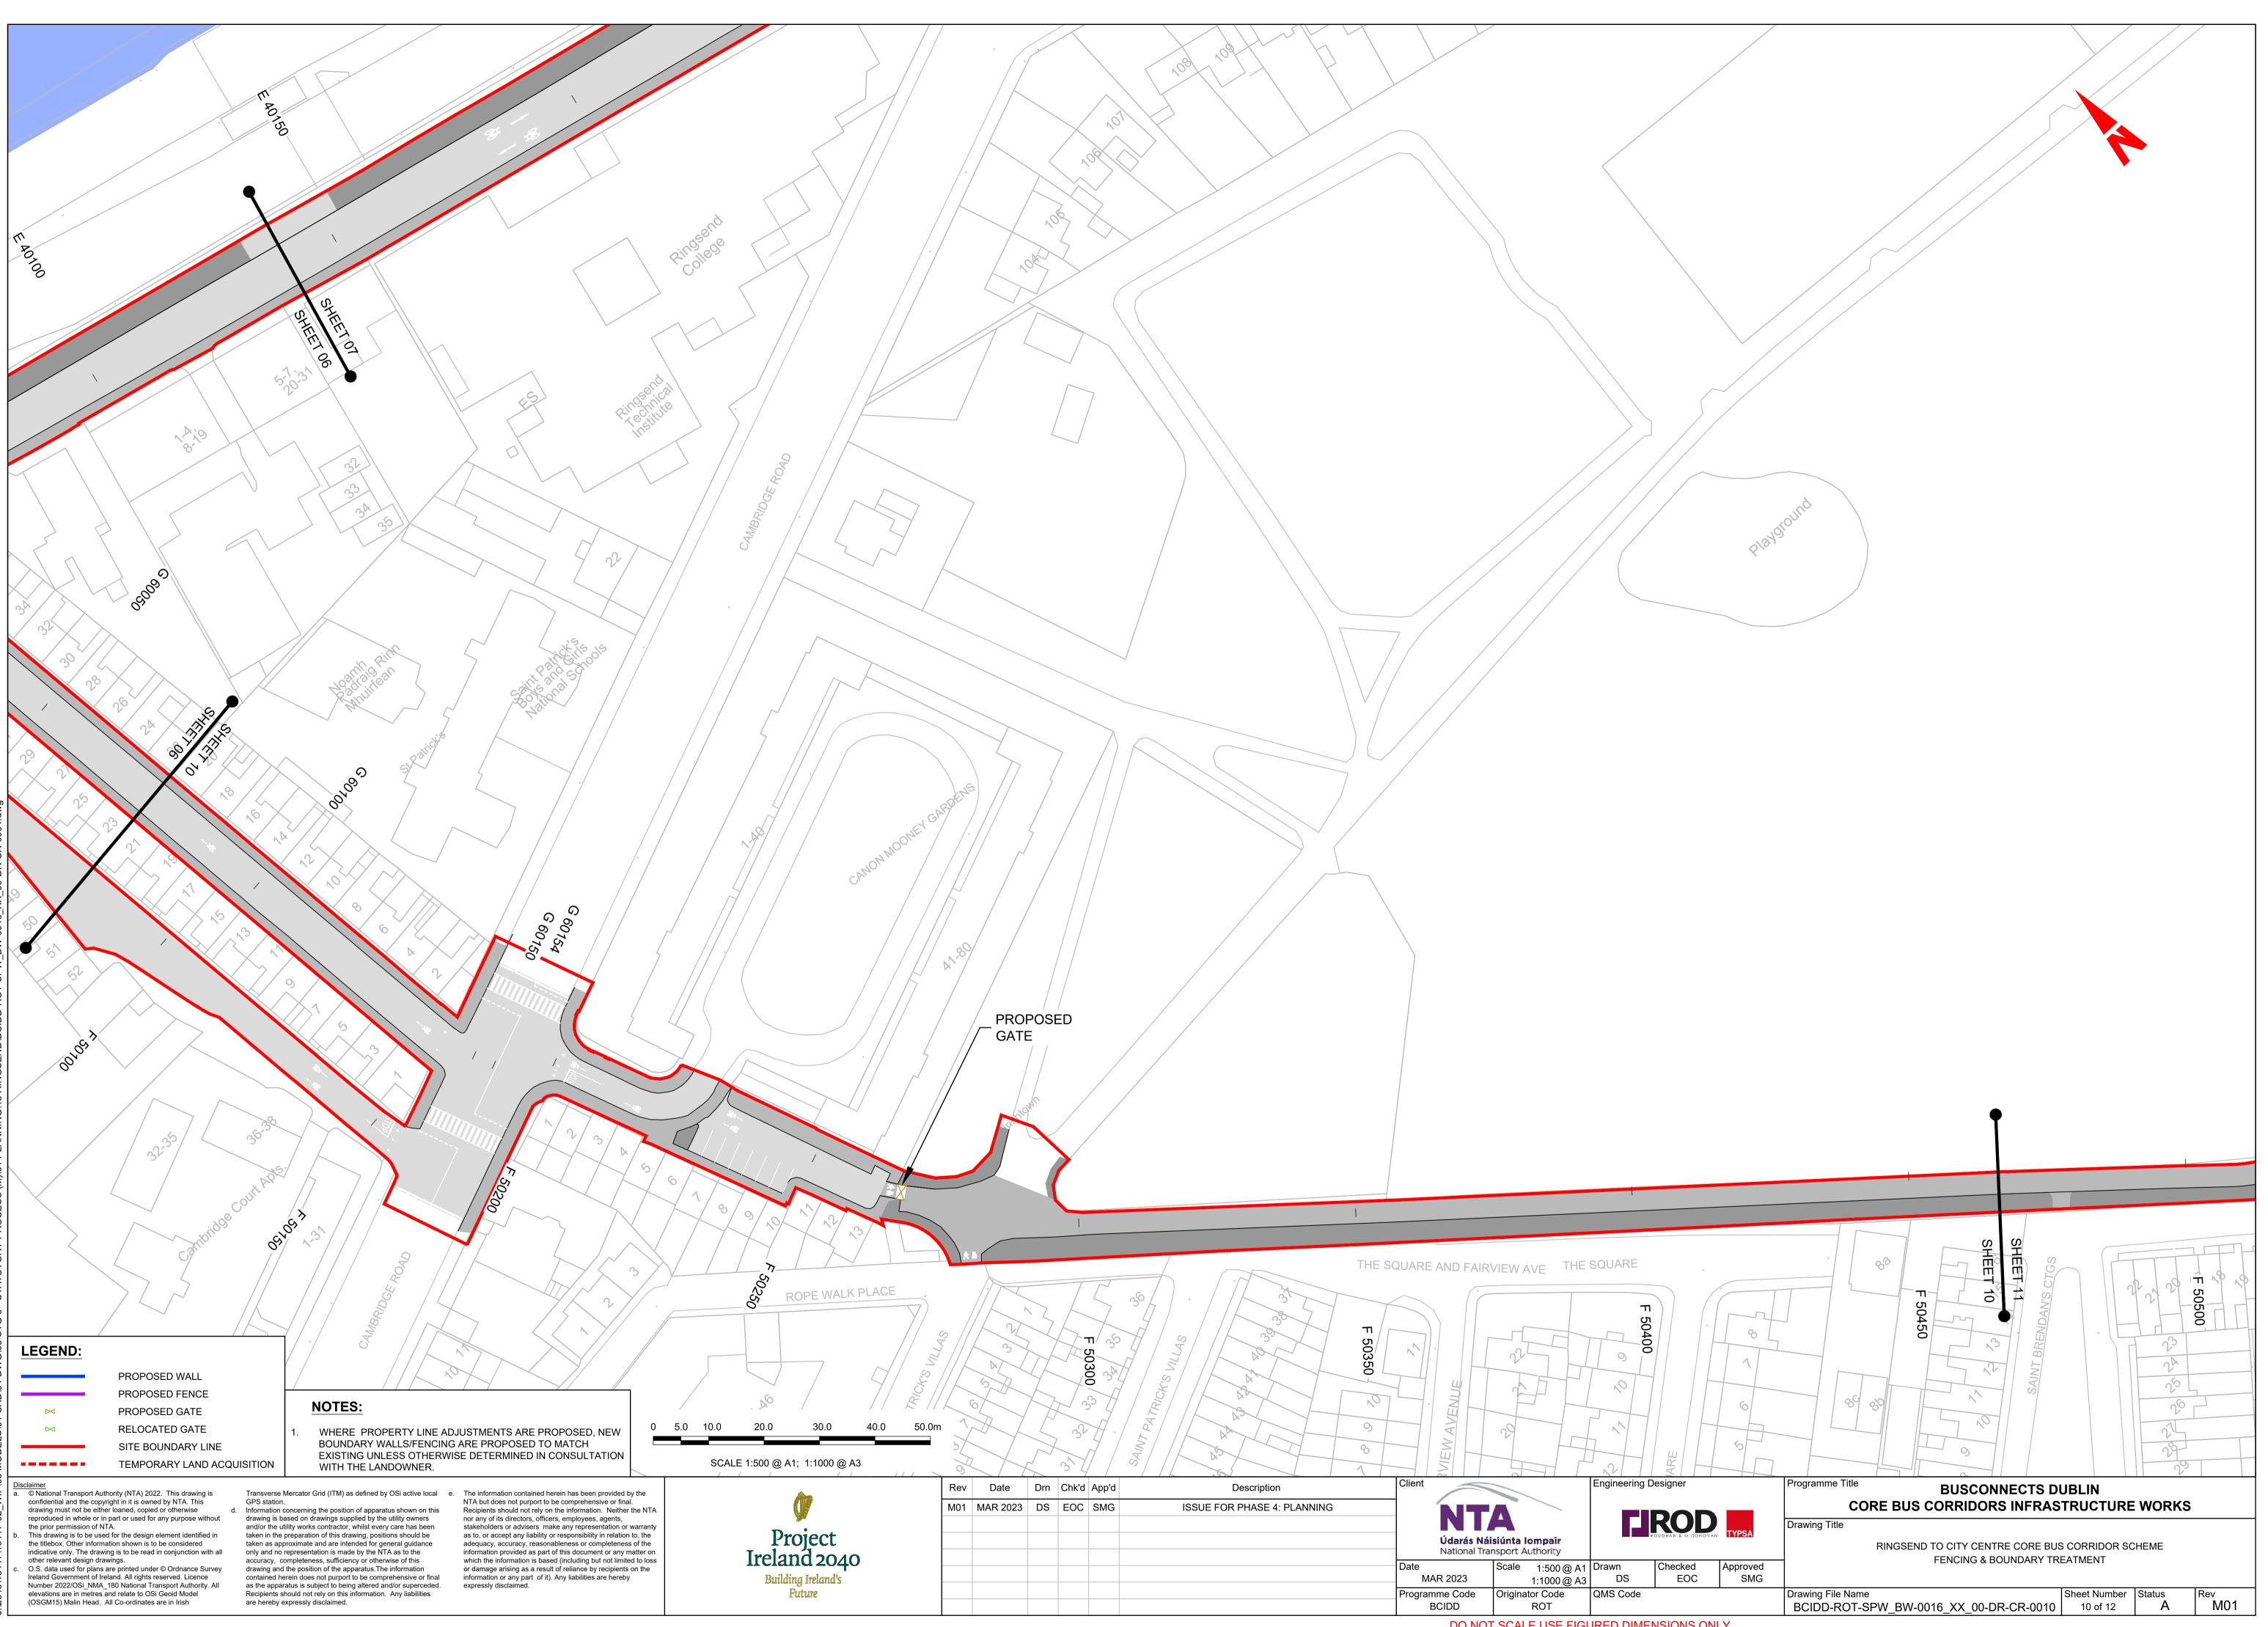

### DRAWING SERIES NUMBER(S)

BCIDD-ROT-SPW\_IX-0016\_XX\_00-DR-CR-0002 RINGSEND TO CITY CENTRE CORE BUS CORRIDOR SCHEME. FENCING AND BOUNDARY TREATMENT. COVER SHEET BCIDD-ROT-SPW\_KP-0016\_XX\_00-DR-CR-0002 RINGSEND TO CITY CENTRECORE BUS CORRIDOR SCHEME. FENCING AND BOUNDARY TREATMENT. KEY PLAN RINGSEND TO CITY CENTRECORE BUS CORRIDOR SCHEME. FENCING AND BOUNDARY TREATMENT. DRAWINGS.

# FENCING AND BOUNDARY TREATMENT.

### DRAWING SERIES DESCRIPTION

| land's<br>Eye                                                                                                          |                                                                                                                                                 |
|------------------------------------------------------------------------------------------------------------------------|-------------------------------------------------------------------------------------------------------------------------------------------------|
|                                                                                                                        | TYPSA                                                                                                                                           |
| Alscaddon<br>Bay<br>Puka<br>Nose of<br>Howth<br>Solo<br>Participant<br>Pipera<br>Sal<br>Pipera<br>Sal<br>Pipera<br>Sal |                                                                                                                                                 |
| )RI                                                                                                                    | Ś                                                                                                                                               |
|                                                                                                                        |                                                                                                                                                 |
| Ε                                                                                                                      |                                                                                                                                                 |
| 30                                                                                                                     | 31                                                                                                                                              |
|                                                                                                                        |                                                                                                                                                 |
|                                                                                                                        |                                                                                                                                                 |
| GEOF                                                                                                                   | DOGES CHANNEL                                                                                                                                   |
| B                                                                                                                      | RS                                                                                                                                              |
| reatan                                                                                                                 | CH                                                                                                                                              |
|                                                                                                                        | No.                                                                                                                                             |
|                                                                                                                        |                                                                                                                                                 |
|                                                                                                                        |                                                                                                                                                 |
| -101/29.                                                                                                               |                                                                                                                                                 |
| S                                                                                                                      | Programme Title BUSCONNECTS DUBLIN                                                                                                              |
|                                                                                                                        | CORE BUS CORRIDORS INFRASTRUCTURE WORKS Drawing Title RINGSEND TO CITY CENTRE CORE BUS CORRIDOR SCHEME FENCING AND BOUNDARY TREATMENT.          |
| Approved<br>SMG                                                                                                        | COVER SHEET       Drawing File Name     Sheet Number     Status     Rev       BCIDD-ROT-SPW_IX-0016_XX_00-DR-CR-0001     01 of 01     A     M01 |