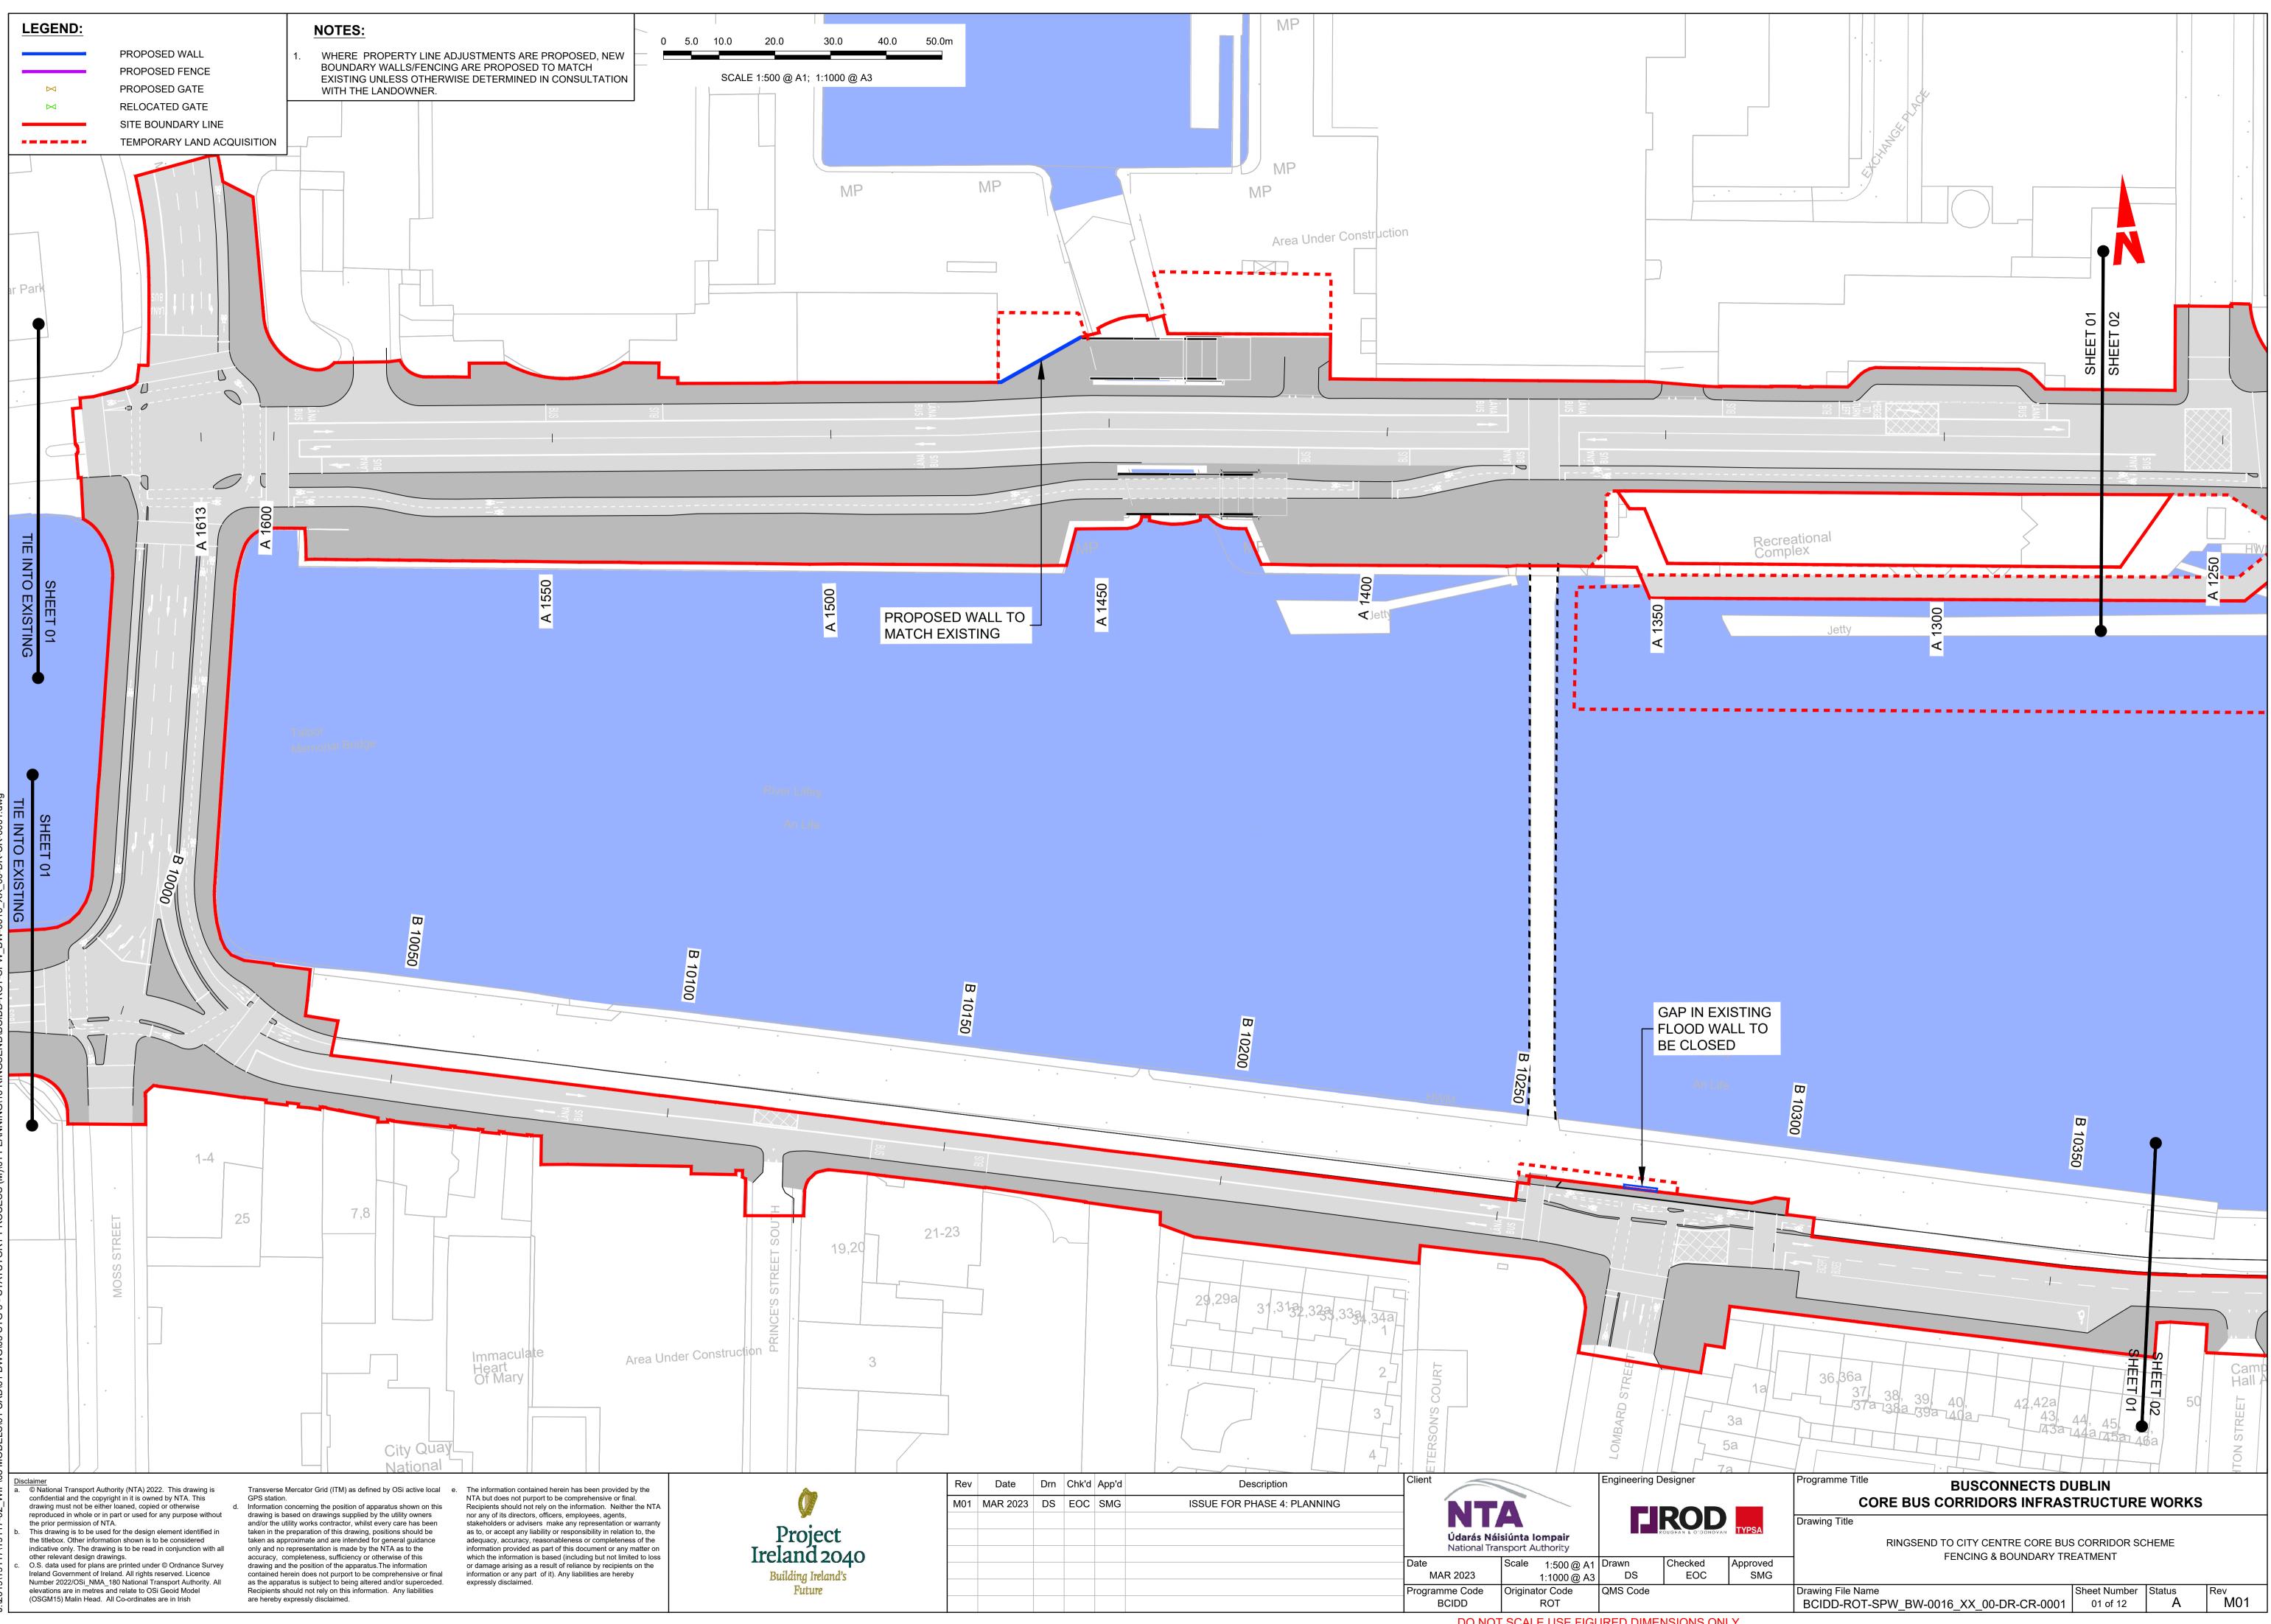

J:\2019\19117\19117-02\_WIP\08 MODELS\01 CAD\01 DWG\03 STG 3 - STATUTORY PROCESS (M)\01 PLANNING\16 RINGSEND\BCIDD-ROT-SPW\_BW-0016\_XX\_00-DR-CR-0001.d

|           | B 11250 |     |          |     |       |                  | B 11300           |            |             | B 11350                     |                   |                                              |                                      |               |                                      |
|-----------|---------|-----|----------|-----|-------|------------------|-------------------|------------|-------------|-----------------------------|-------------------|----------------------------------------------|--------------------------------------|---------------|--------------------------------------|
|           | •       | •   |          |     |       | rane R<br>ane Ra |                   |            |             |                             |                   | -WM                                          |                                      | 2             |                                      |
|           | Sng     |     | U        |     |       |                  | <br>· · · · · · · |            |             | <br>                        |                   |                                              | E GEFT                               | BUS           |                                      |
|           |         |     | •        |     |       |                  |                   |            |             |                             |                   |                                              |                                      |               |                                      |
|           |         | Rev | Date     | Drn | Chk'd |                  |                   | Descriptio |             | Client                      |                   |                                              |                                      | Engineering [ | Designer                             |
| 940<br>'s |         | M01 | MAR 2023 | DS  | EOC   | SMG              | ISSUE F           | OR PHASE 4 | 4: PLANNING | <br>Date<br>MAF<br>Programr | R 2023<br>me Code | siúnta lo<br>isport Au<br>Scale<br>Originate | 1:500 @ A1<br>1:1000 @ A3<br>or Code | Drawn         | RODGHAN & O'DONOVA<br>Checked<br>EOC |
|           |         |     |          |     |       |                  |                   |            |             | B                           | DO NOT            |                                              | ROT<br>E USE FIGL                    | JRED DIME     | NSIONS ON                            |