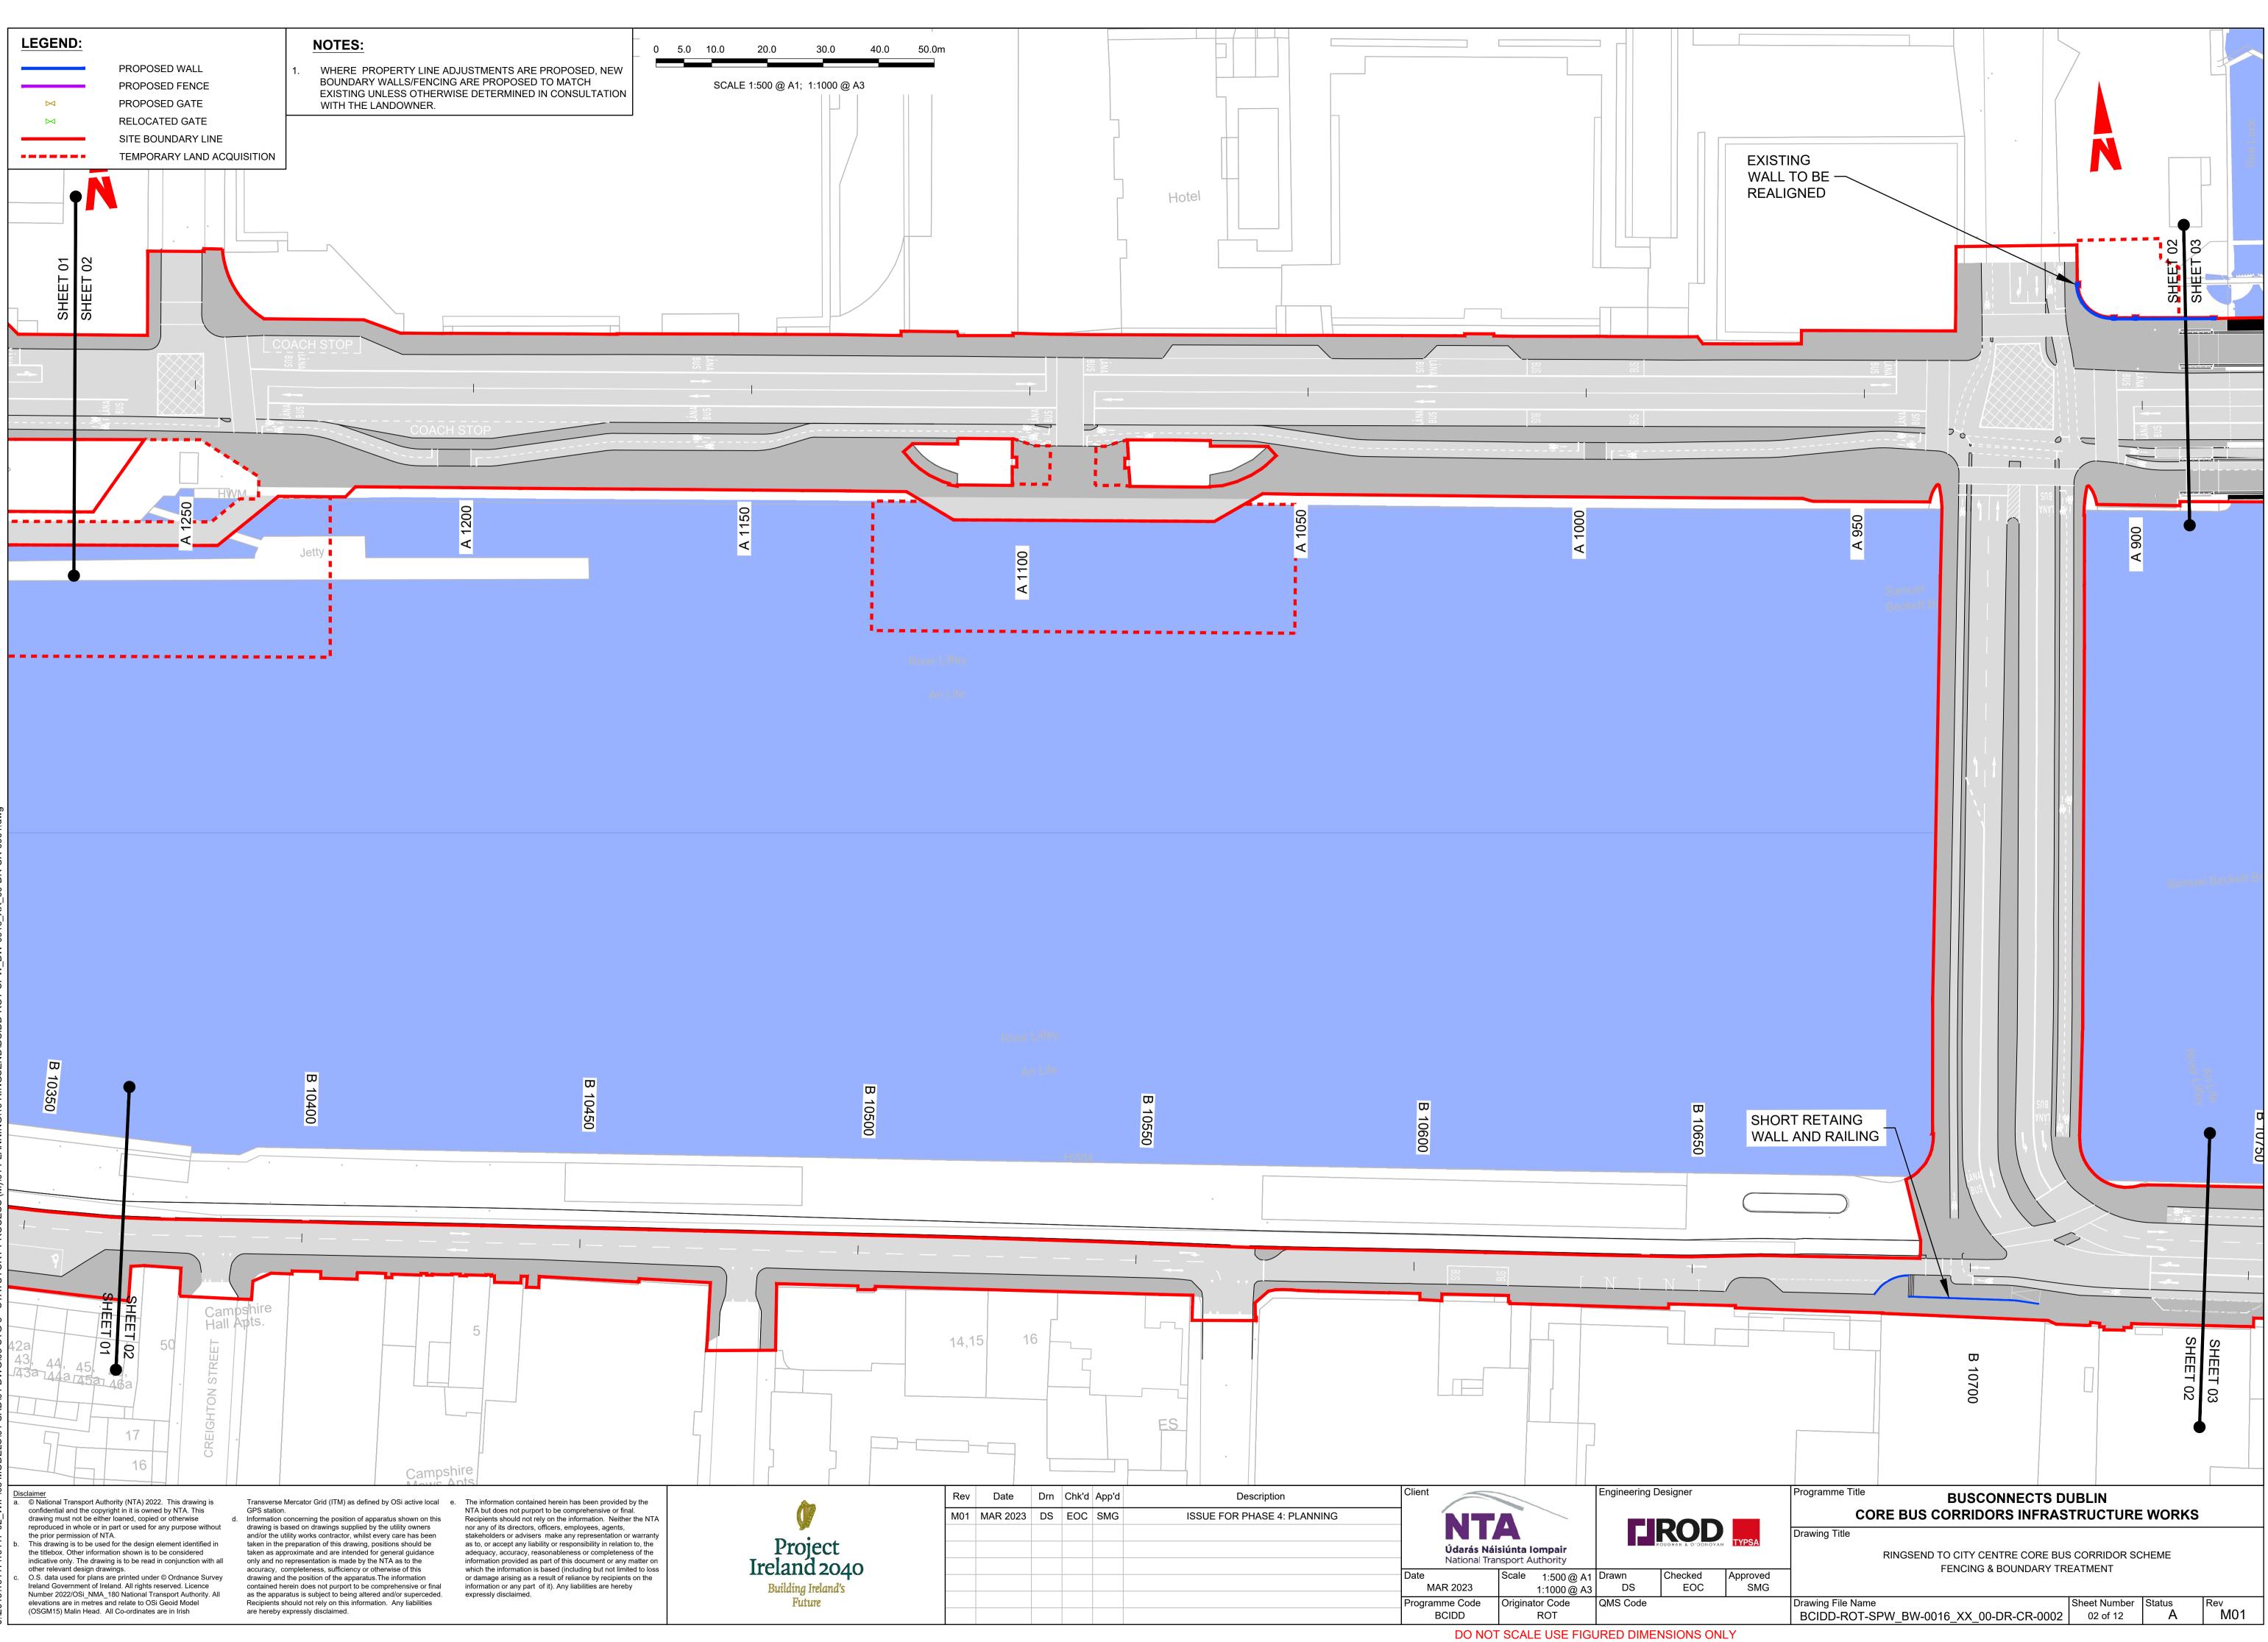

### DRAWING SERIES NUMBER(S)

BCIDD-ROT-SPW\_IX-0016\_XX\_00-DR-CR-0002 RINGSEND TO CITY CENTRE CORE BUS CORRIDOR SCHEME. FENCING AND BOUNDARY TREATMENT. COVER SHEET BCIDD-ROT-SPW\_KP-0016\_XX\_00-DR-CR-0002 RINGSEND TO CITY CENTRECORE BUS CORRIDOR SCHEME. FENCING AND BOUNDARY TREATMENT. KEY PLAN RINGSEND TO CITY CENTRECORE BUS CORRIDOR SCHEME. FENCING AND BOUNDARY TREATMENT. DRAWINGS.

# FENCING AND BOUNDARY TREATMENT.

### DRAWING SERIES DESCRIPTION

| land's<br>Eye                                                                                                          |                                                                                                                                                 |
|------------------------------------------------------------------------------------------------------------------------|-------------------------------------------------------------------------------------------------------------------------------------------------|
|                                                                                                                        | TYPSA                                                                                                                                           |
| Alscaddon<br>Bay<br>Puka<br>Nose of<br>Howth<br>Solo<br>Participant<br>Pipera<br>Sal<br>Pipera<br>Sal<br>Pipera<br>Sal |                                                                                                                                                 |
| )RI                                                                                                                    | Ś                                                                                                                                               |
|                                                                                                                        |                                                                                                                                                 |
| Ε                                                                                                                      |                                                                                                                                                 |
| 30                                                                                                                     | 31                                                                                                                                              |
|                                                                                                                        |                                                                                                                                                 |
|                                                                                                                        |                                                                                                                                                 |
| GEOF                                                                                                                   | DOGES CHANNEL                                                                                                                                   |
| B                                                                                                                      | RS                                                                                                                                              |
| reatan                                                                                                                 | CH                                                                                                                                              |
|                                                                                                                        | No.                                                                                                                                             |
|                                                                                                                        |                                                                                                                                                 |
|                                                                                                                        |                                                                                                                                                 |
| -101/29.                                                                                                               |                                                                                                                                                 |
| S                                                                                                                      | Programme Title BUSCONNECTS DUBLIN                                                                                                              |
|                                                                                                                        | CORE BUS CORRIDORS INFRASTRUCTURE WORKS Drawing Title RINGSEND TO CITY CENTRE CORE BUS CORRIDOR SCHEME FENCING AND BOUNDARY TREATMENT.          |
| Approved<br>SMG                                                                                                        | COVER SHEET       Drawing File Name     Sheet Number     Status     Rev       BCIDD-ROT-SPW_IX-0016_XX_00-DR-CR-0001     01 of 01     A     M01 |