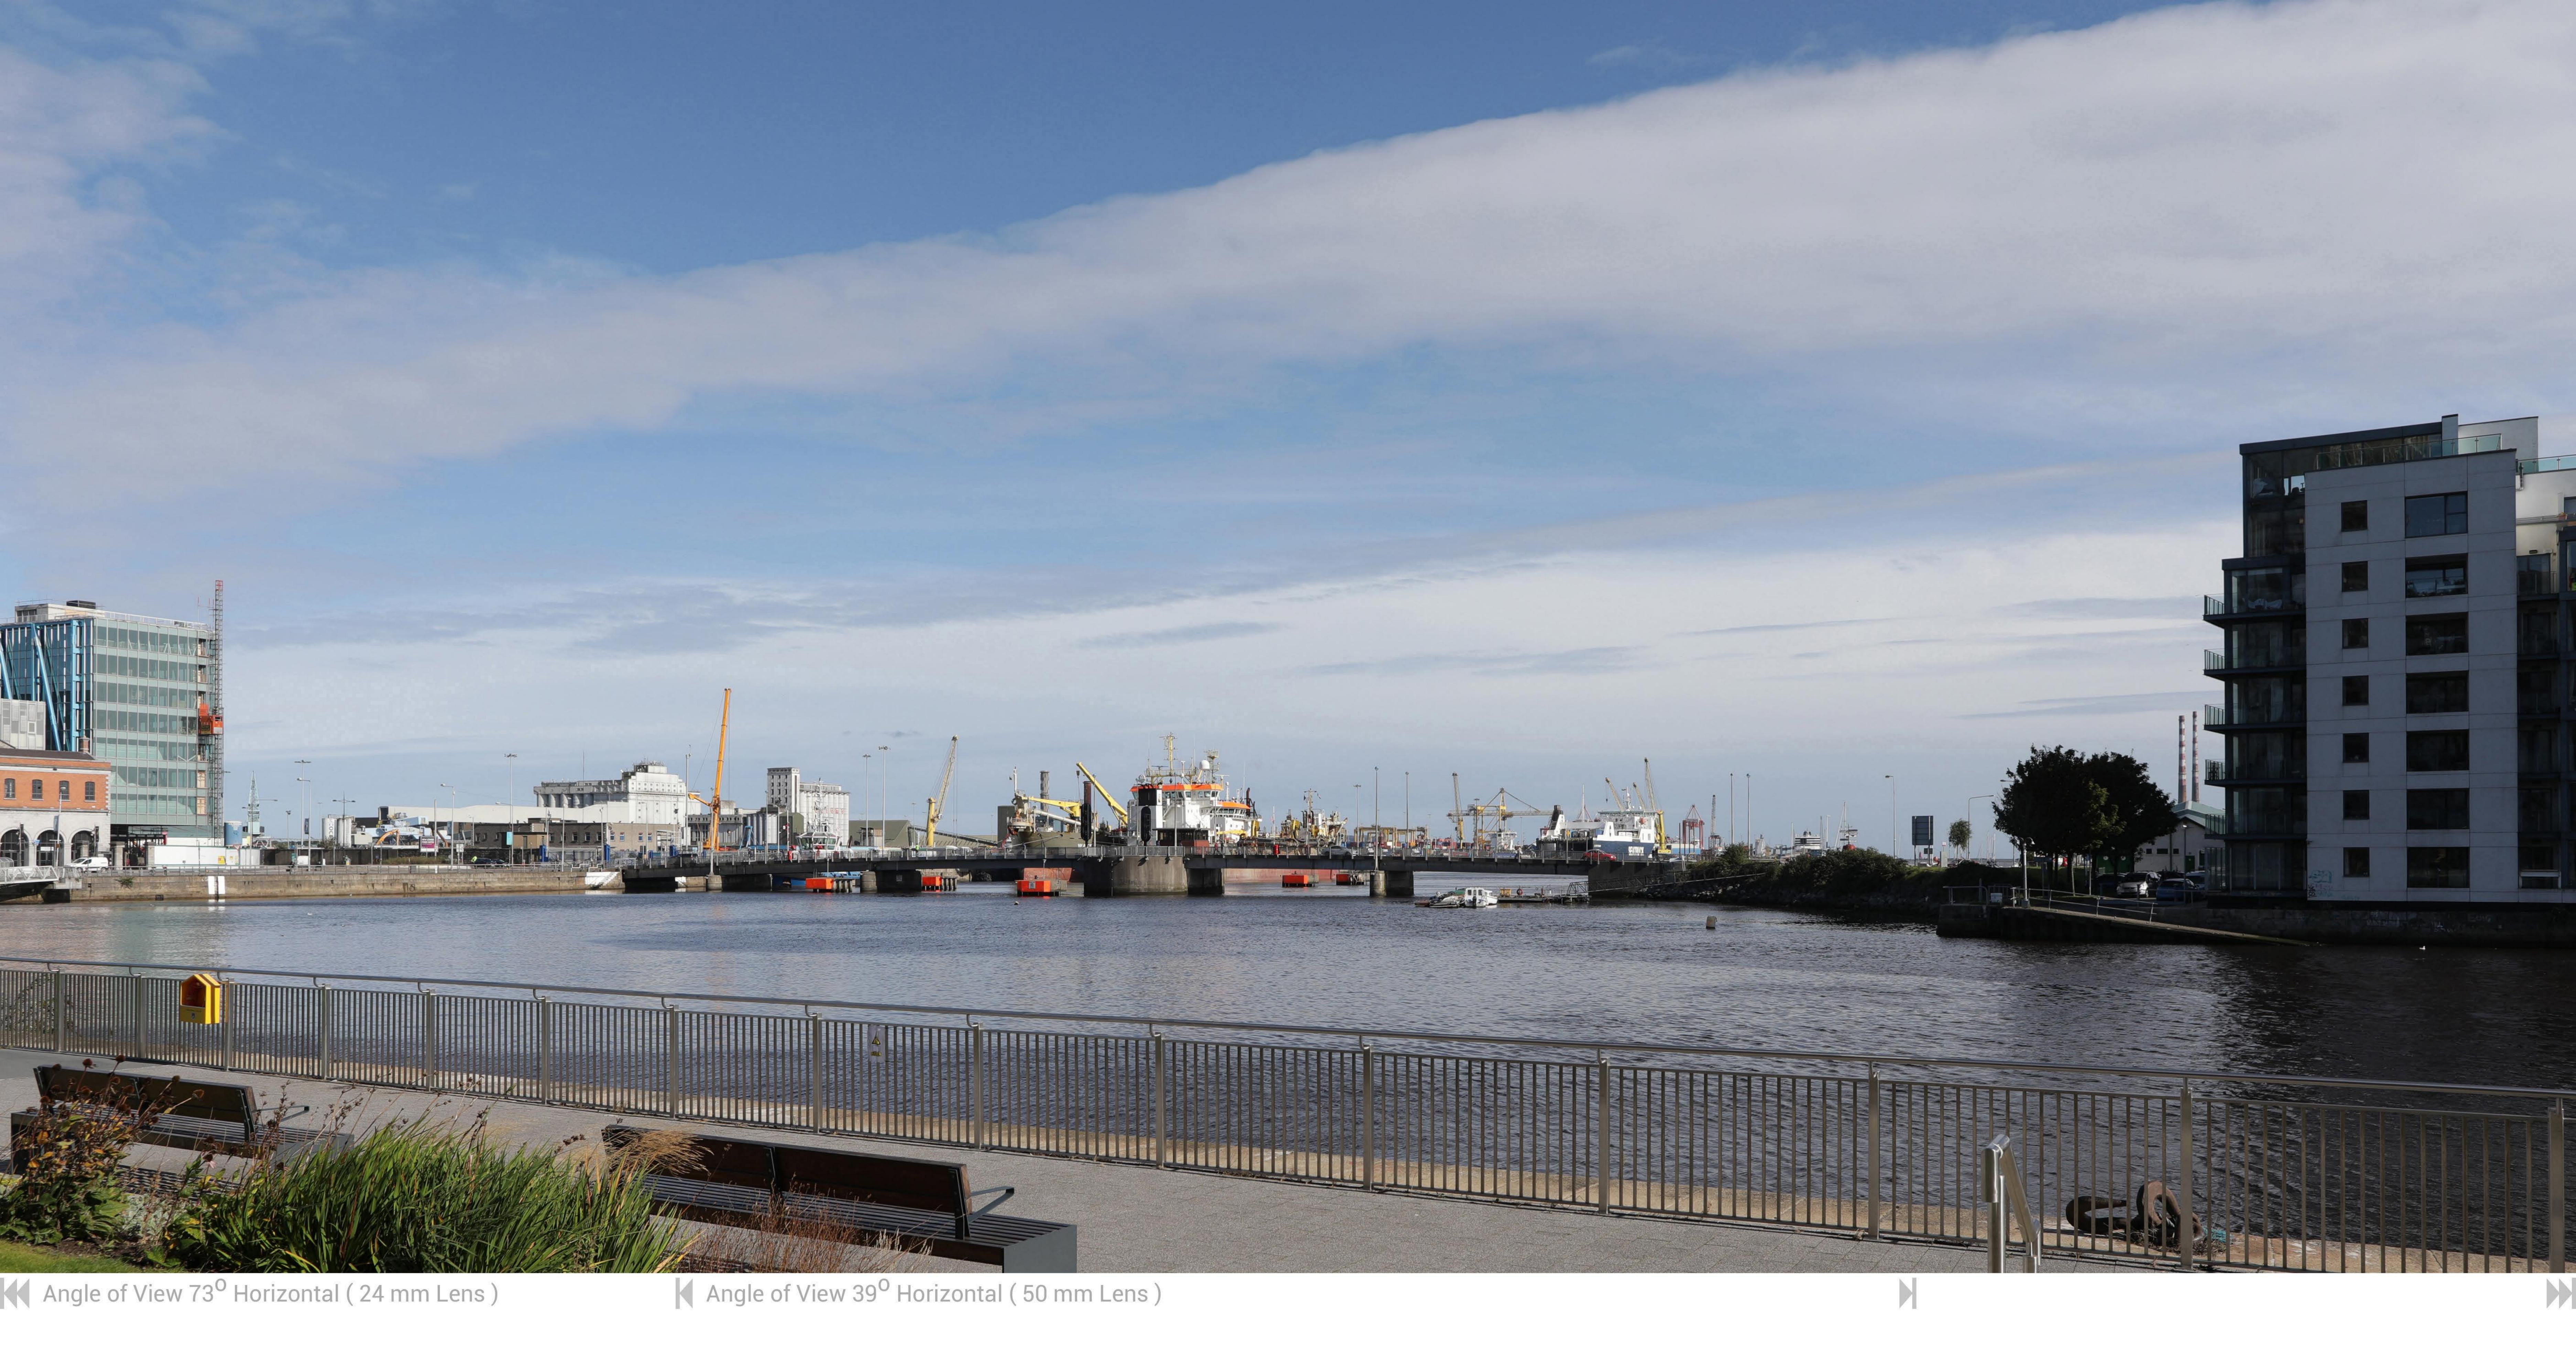

### project: BusConnects Core Bus Corridors photography: Proposed Scheme 016: Ringsend

Angle of View 39<sup>0</sup> Horizontal (50 mm Lens)

30-05-2021 11:59 Canon 5D Mark IV 24 mm Lens

West from Convention Centre location: towards Scherzer Bridge E 317254.902 N 234460.988

## viewpoint: R\_View G2a Proposed

**MODEL WORKS** 

Angle of View 73<sup>0</sup> Horizontal (24 mm Lens)