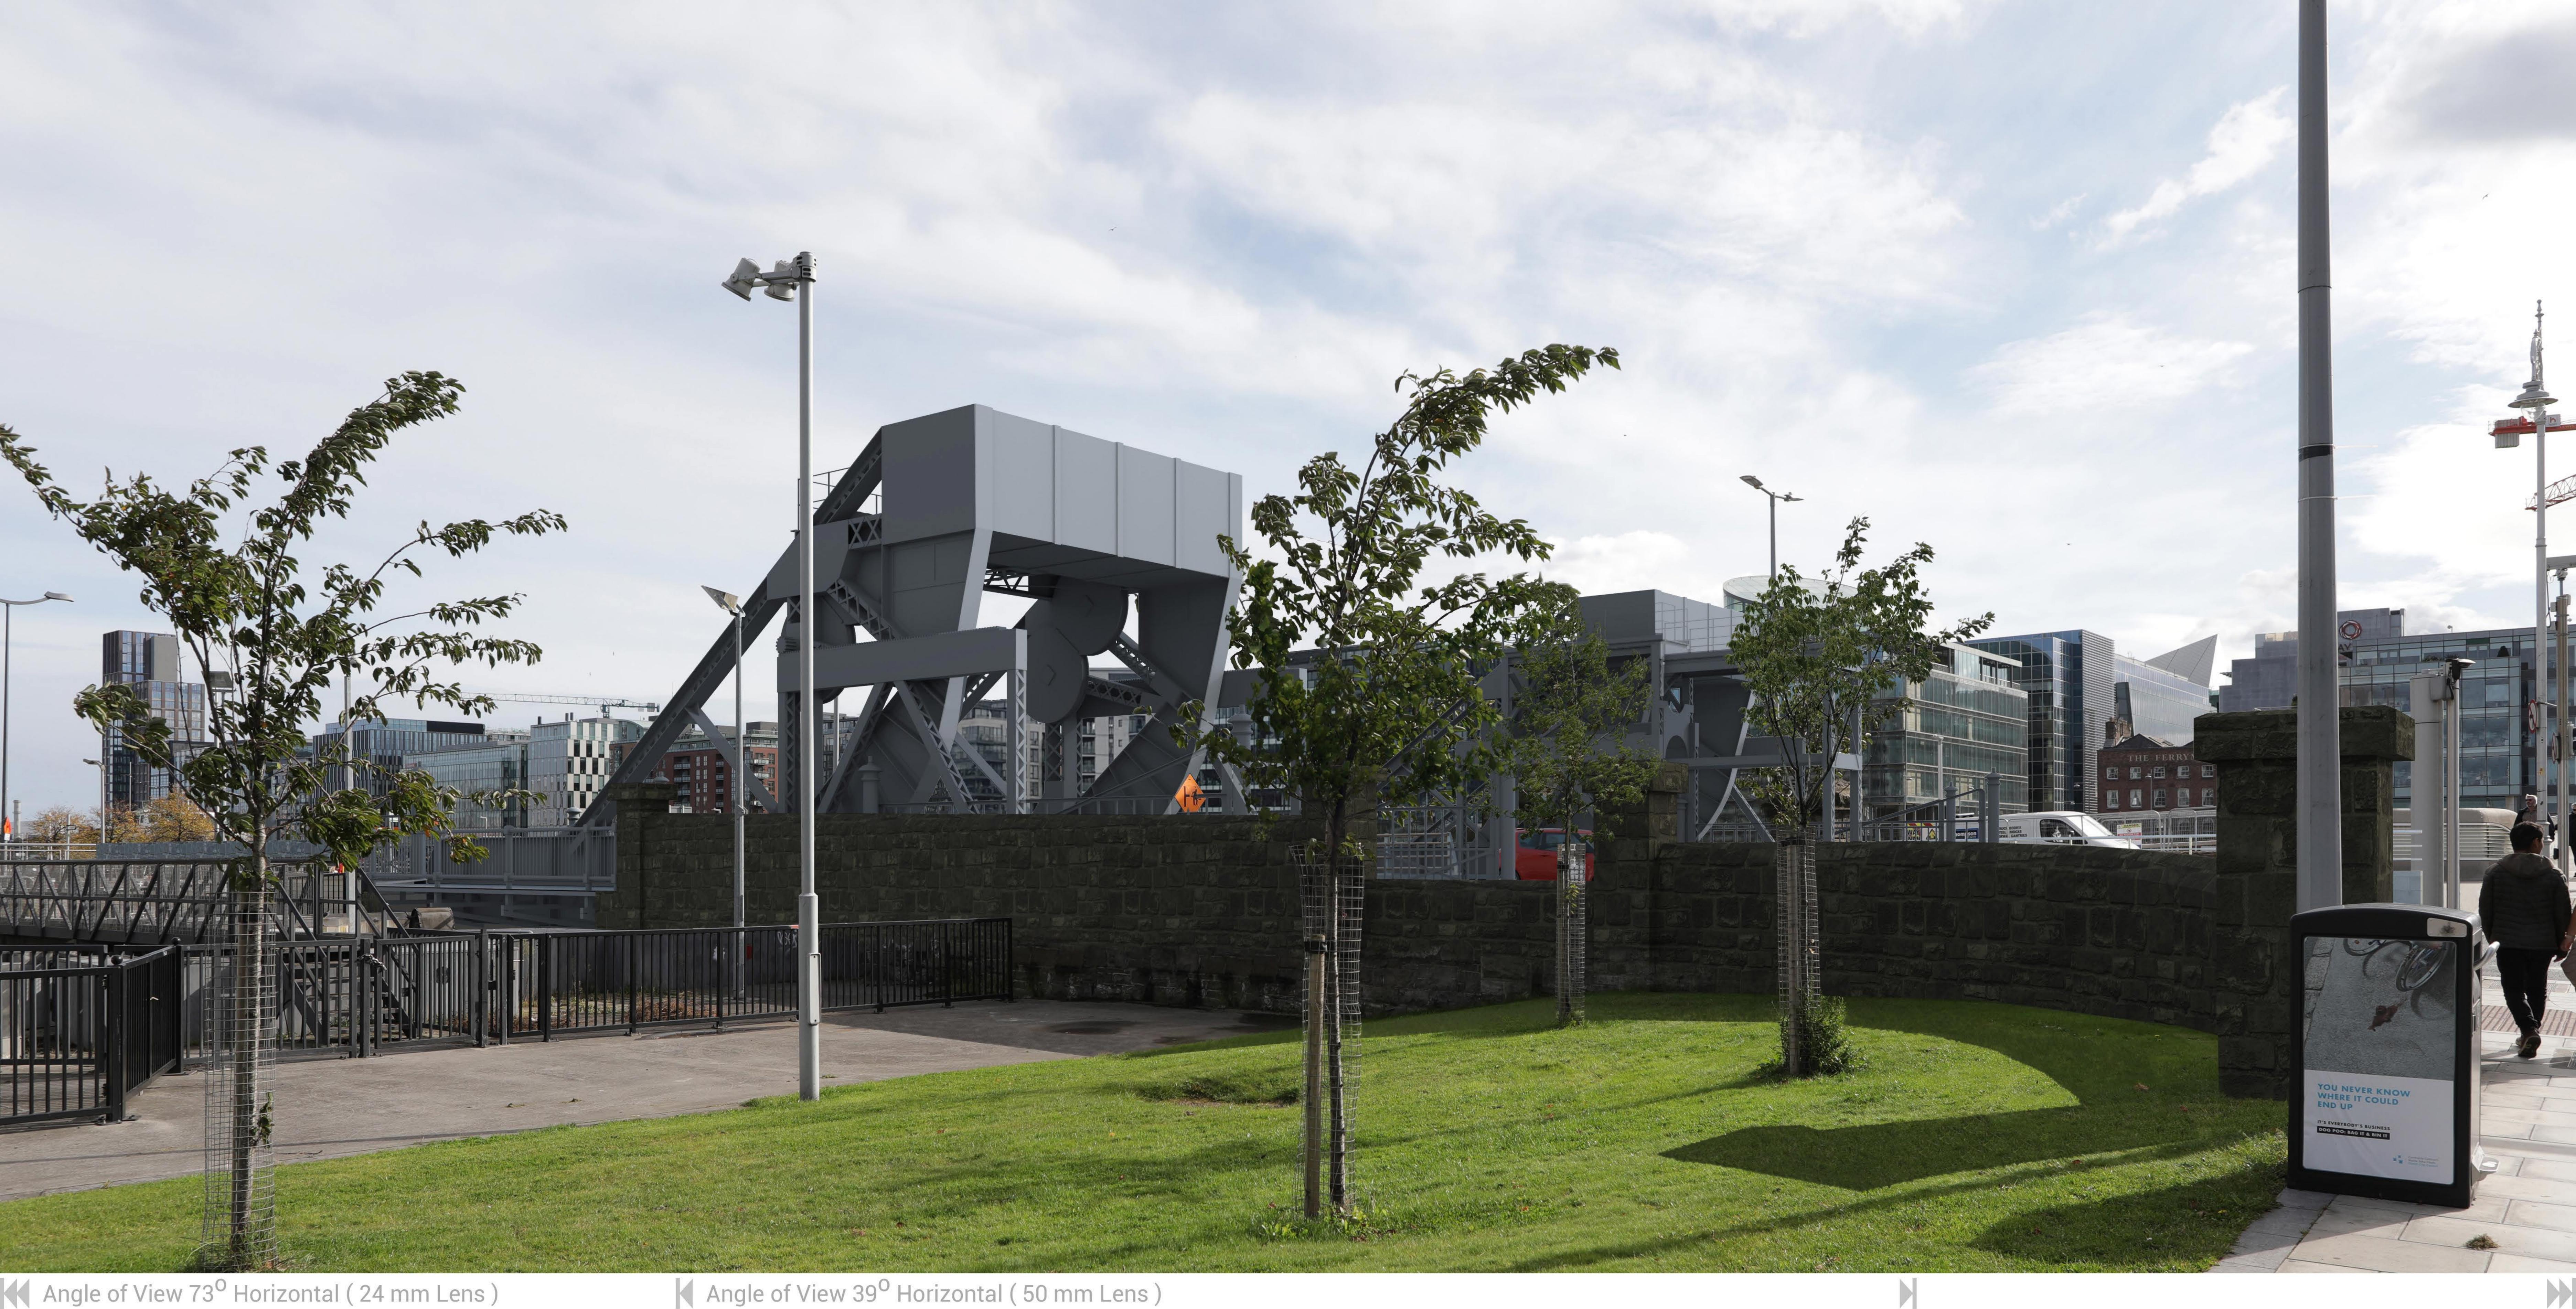

### 17.2 Photomontages

Angle of View 73<sup>0</sup> Horizontal (24 mm Lens)

### project: BusConnects Core Bus Corridors photography: 30-05-2021 11:59 Proposed Scheme 016: Ringsend

Angle of View 39<sup>0</sup> Horizontal (50 mm Lens)

Canon 5D Mark IV 24 mm Lens

location:

West from Convention Centre towards Scherzer Bridge E 317254.902 N 234460.988

## viewpoint: R\_View G2a Baseline

**MODEL WORKS** 