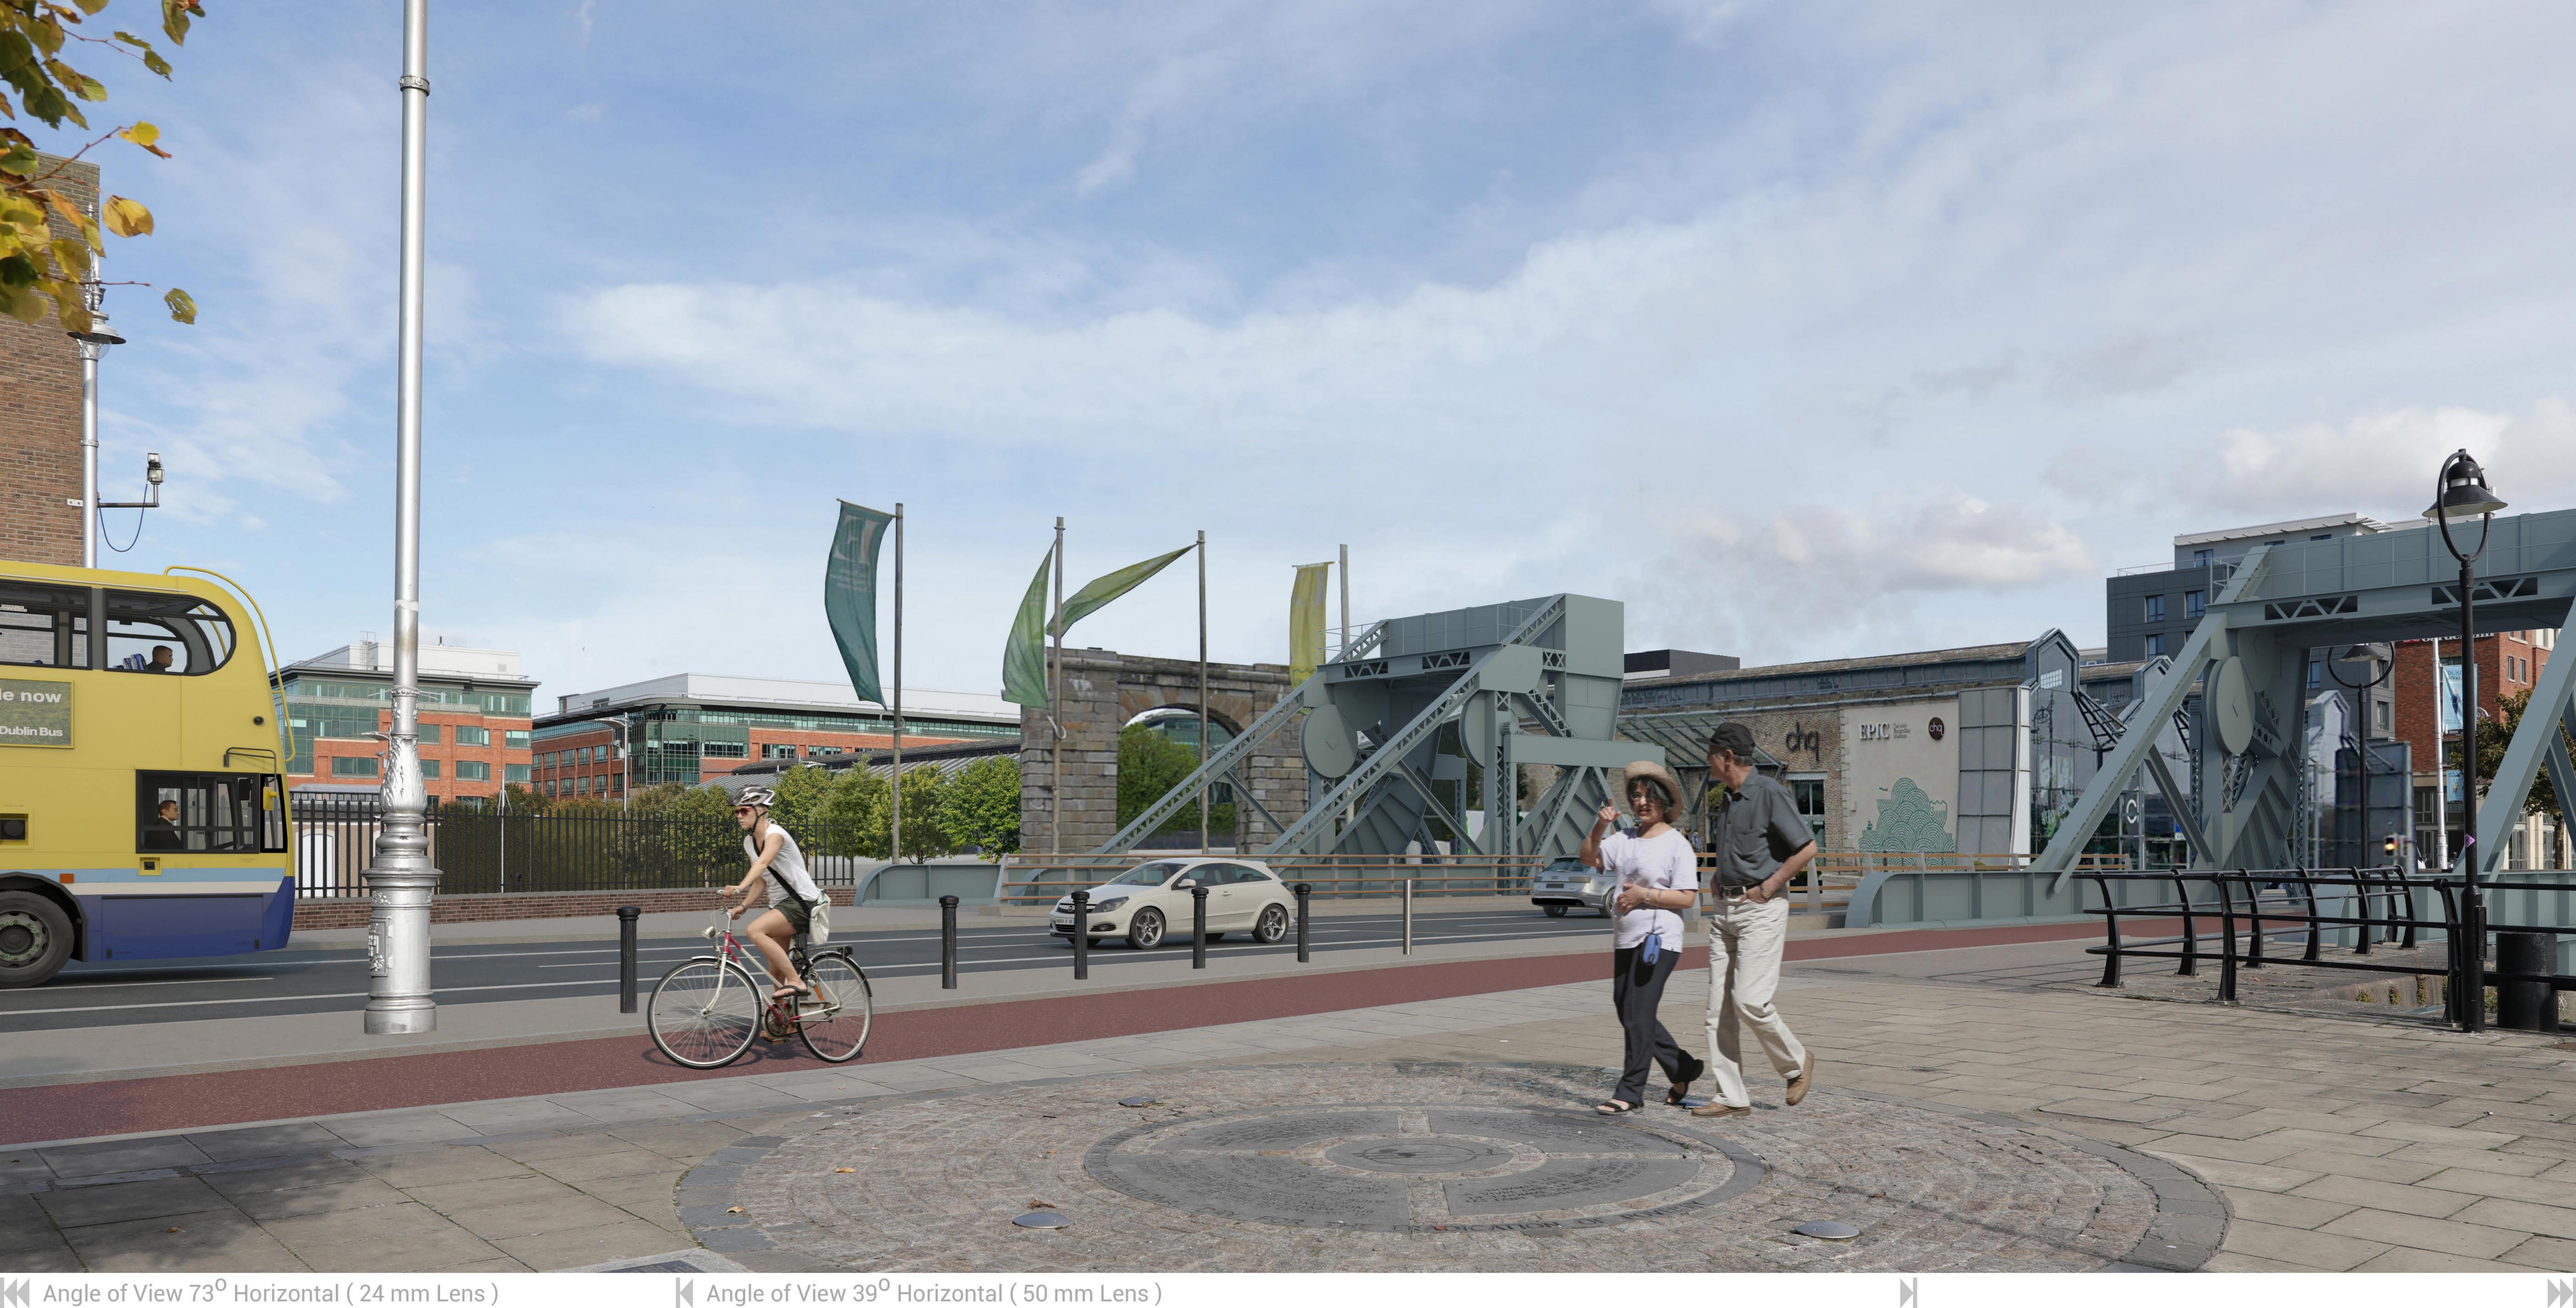

### 17.2 Photomontages

Angle of View 73<sup>0</sup> Horizontal (24 mm Lens)

### project: BusConnects Core Bus Corridors photography: 30-05-2021 11:59 Proposed Scheme 016: Ringsend

Angle of View 39<sup>0</sup> Horizontal (50 mm Lens)

Canon 5D Mark IV 24 mm Lens

location:

West from Convention Centre towards Scherzer Bridge E 317254.902 N 234460.988

## viewpoint: R\_View G2a Baseline

**MODEL WORKS** 