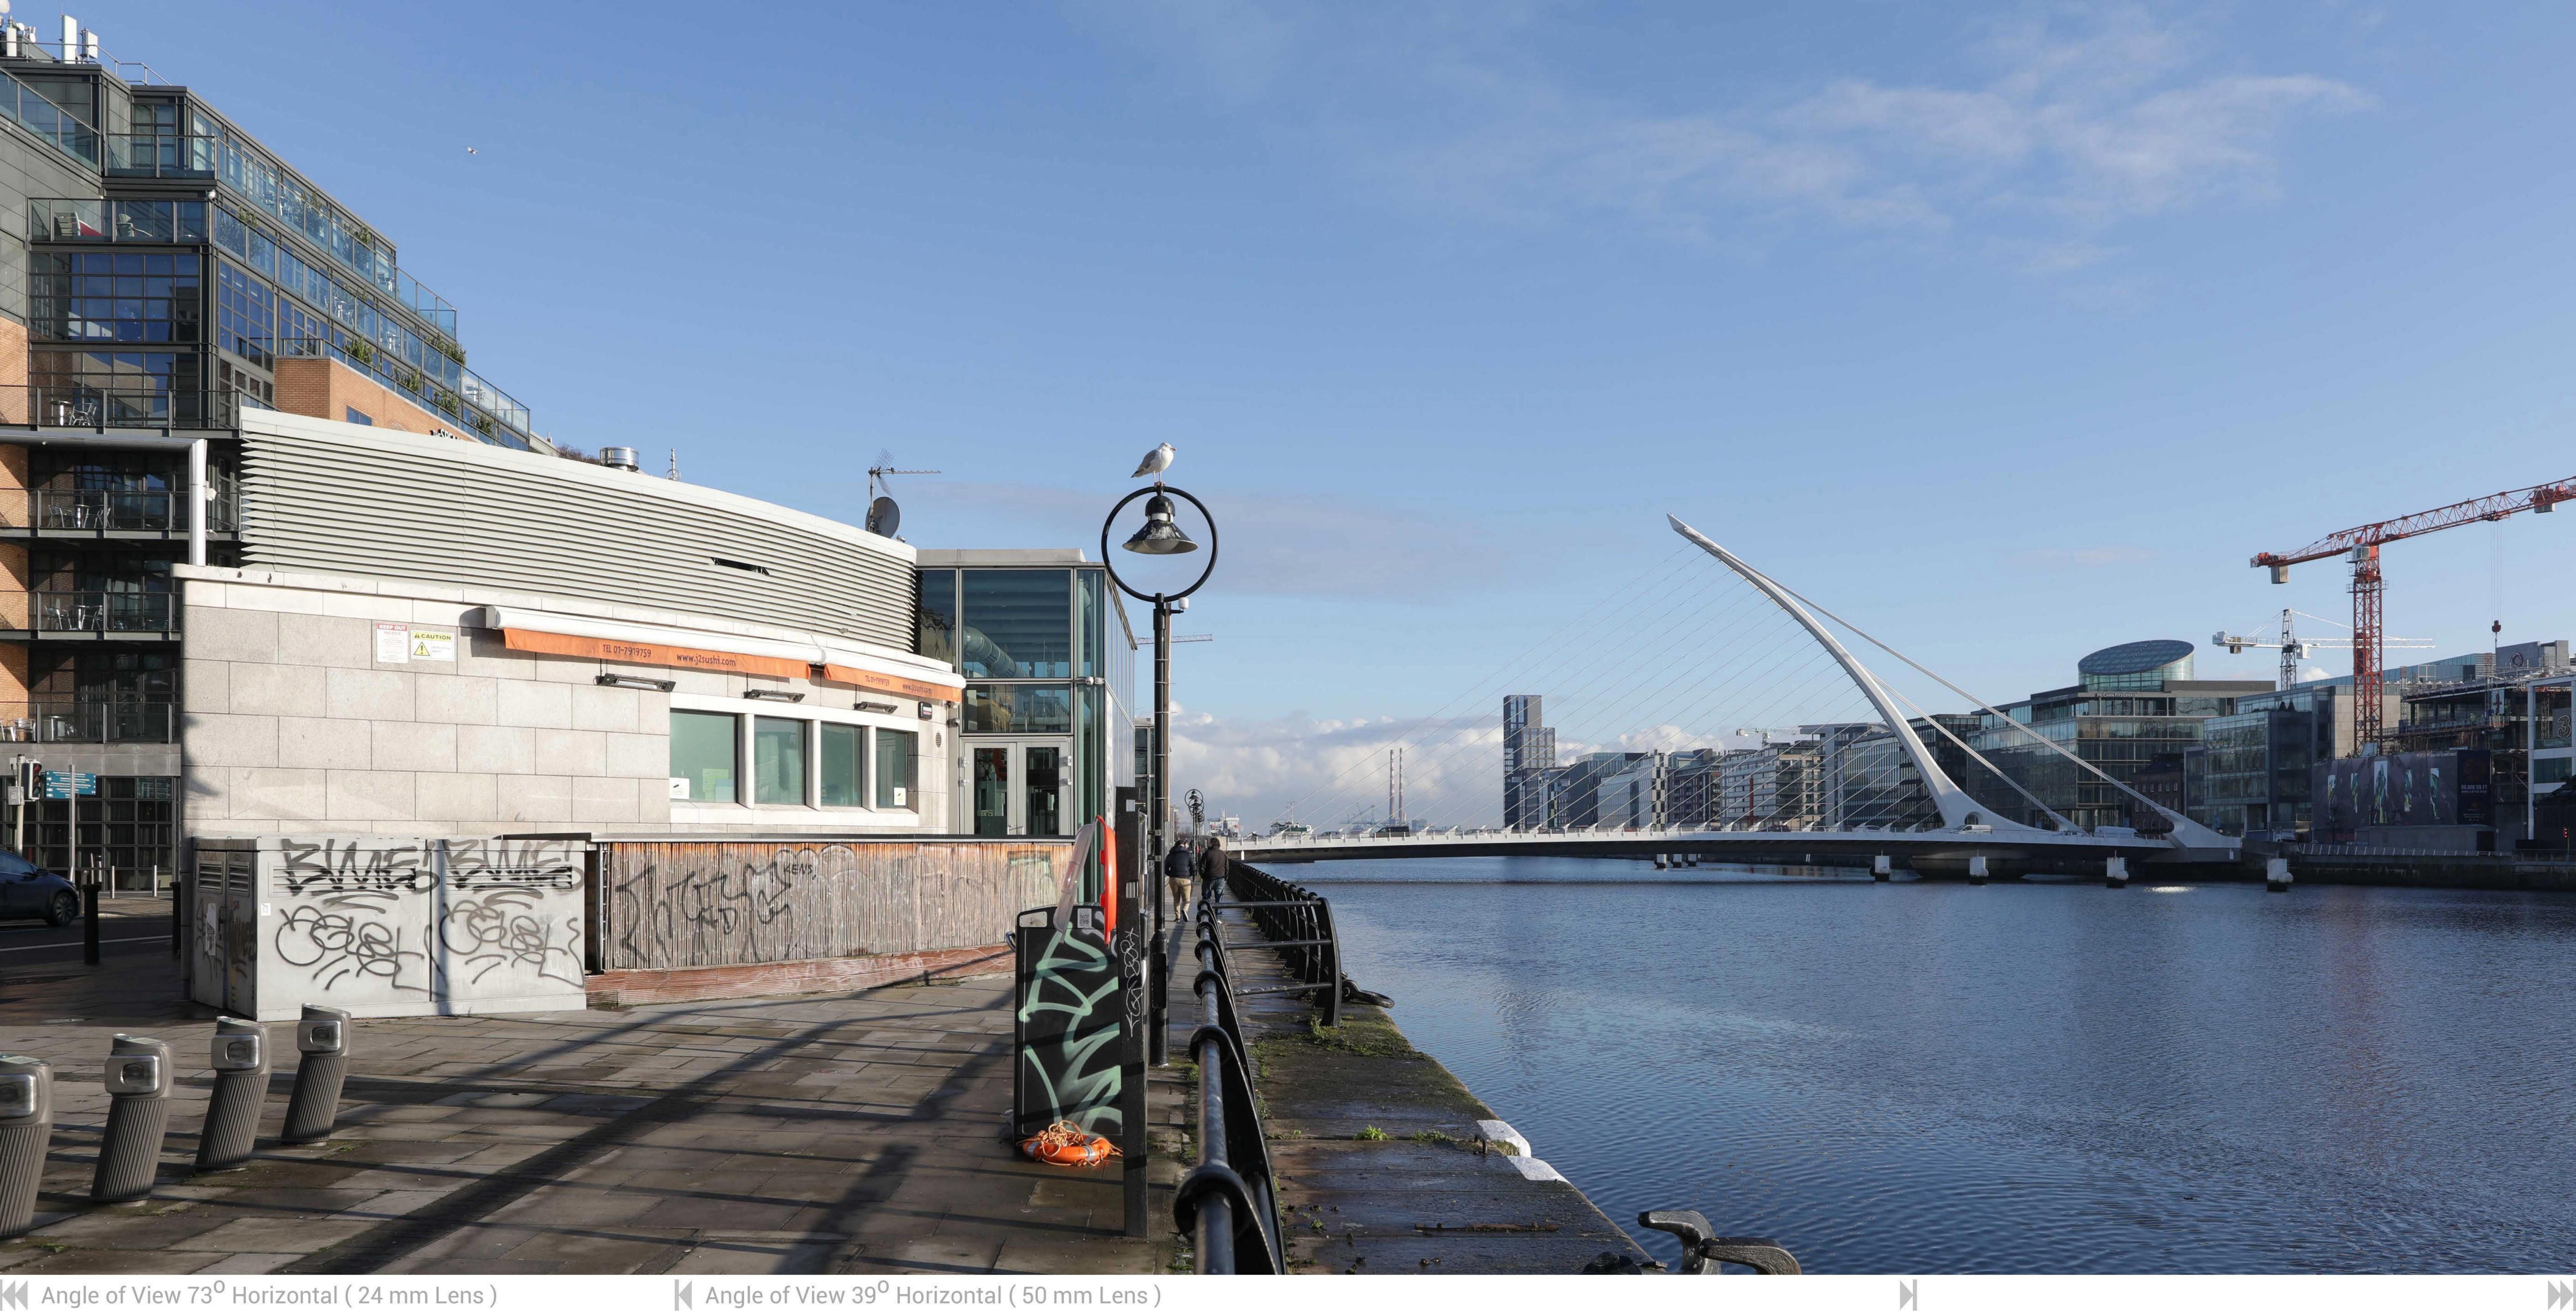

### project: BusConnects Core Bus Corridors photography: Proposed Scheme 016: Ringsend

Angle of View 39<sup>0</sup> Horizontal (50 mm Lens)

30-05-2021 11:46 Canon 5D Mark IV 24 mm Lens

location:

West from Convention Centre towards Scherzer Bridge E 317258.915 N 234440.989

## viewpoint: R\_View G2x Baseline

Angle of View 73<sup>0</sup> Horizontal (24 mm Lens)

### project: BusConnects Core Bus Corridors photography: Proposed Scheme 016: Ringsend

Angle of View 39<sup>0</sup> Horizontal (50 mm Lens)

30-05-2021 11:46 Canon 5D Mark IV 24 mm Lens

West from Convention Centre location: towards Scherzer Bridge E 317258.915 N 234440.989