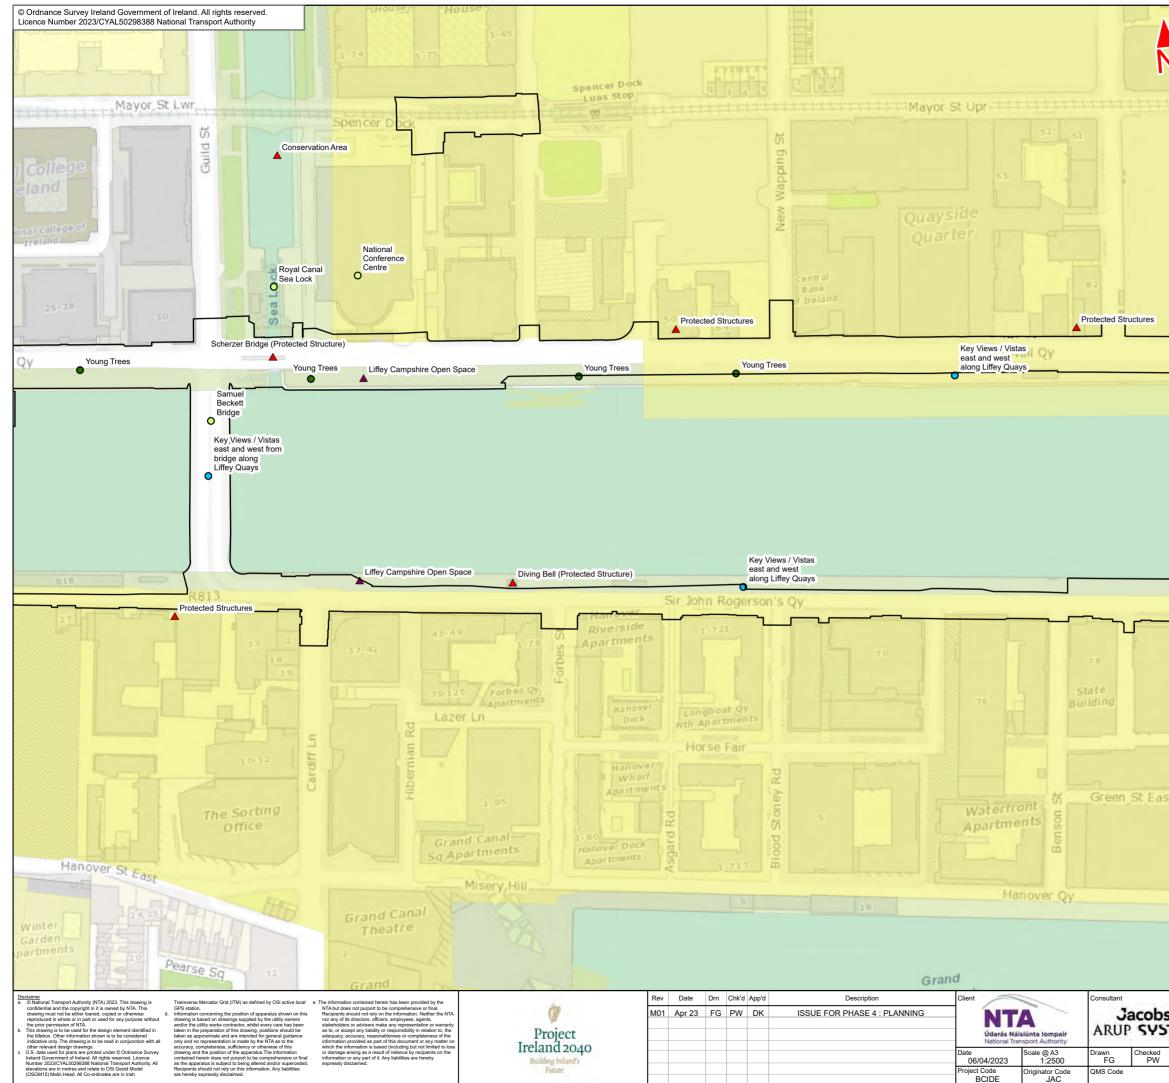

|                | Legent                                                                                                                                                           |
|----------------|------------------------------------------------------------------------------------------------------------------------------------------------------------------|
|                | Ringsend to City Centre Core Bus Corridor Scheme                                                                                                                 |
|                | Landscape Features<br>Type                                                                                                                                       |
|                |                                                                                                                                                                  |
|                | Named Features                                                                                                                                                   |
|                | Named Place                                                                                                                                                      |
|                | Named Planting Landscape Designations                                                                                                                            |
|                | FT_TYPE                                                                                                                                                          |
|                | <ul> <li>Named Structures (Heritage, Protected)</li> </ul>                                                                                                       |
|                | Named Place/Use (Park, Key Open Space, Greenbelt, Amenity Areas etc.)                                                                                            |
|                | Current Development Plans - Generalised Landuse Zones                                                                                                            |
|                | G3 - Conservation, amenity or buffer space                                                                                                                       |
|                | G5 - Mixed/general 'green'/recreation/conservation                                                                                                               |
| Brit           | M2 - City/Town/village Centre, central                                                                                                                           |
|                | O2 - General                                                                                                                                                     |
| 4              | R2 - Existing residential                                                                                                                                        |
|                | R4 - Strategic Residential Reserve                                                                                                                               |
|                |                                                                                                                                                                  |
|                |                                                                                                                                                                  |
|                |                                                                                                                                                                  |
|                |                                                                                                                                                                  |
|                |                                                                                                                                                                  |
| st             |                                                                                                                                                                  |
| -              |                                                                                                                                                                  |
|                |                                                                                                                                                                  |
| 2              |                                                                                                                                                                  |
|                | This drawing is not to be used in whole or in part other than for the intended purpose                                                                           |
|                | and project as defined on this drawing. Contains Irish Public Sector Data licensed<br>under a Creative Commons Attribution 4.0 International (CC BY 4.0) licence |
|                | 0 25 50 75 100 125 m                                                                                                                                             |
|                | BAR SCALE                                                                                                                                                        |
|                | Programme Title DUDCONNECCTO DUDU N                                                                                                                              |
| 5              | CORE BUS CORRIDORS INFRASTRUCTURE WORKS                                                                                                                          |
| Tra            | Drawing Title<br>Ringsend to City Centre Core Bus Corridor Scheme<br>Figure 17.1                                                                                 |
| Approved<br>DK | Landscape (Townscape) & Visual                                                                                                                                   |
|                | Drawing File Name         Sheet Number         Status         Rev           BCIDE-JAC-ENV_LA-0016_XX_00-DR-LL-0102         2 of 5         A         M01          |