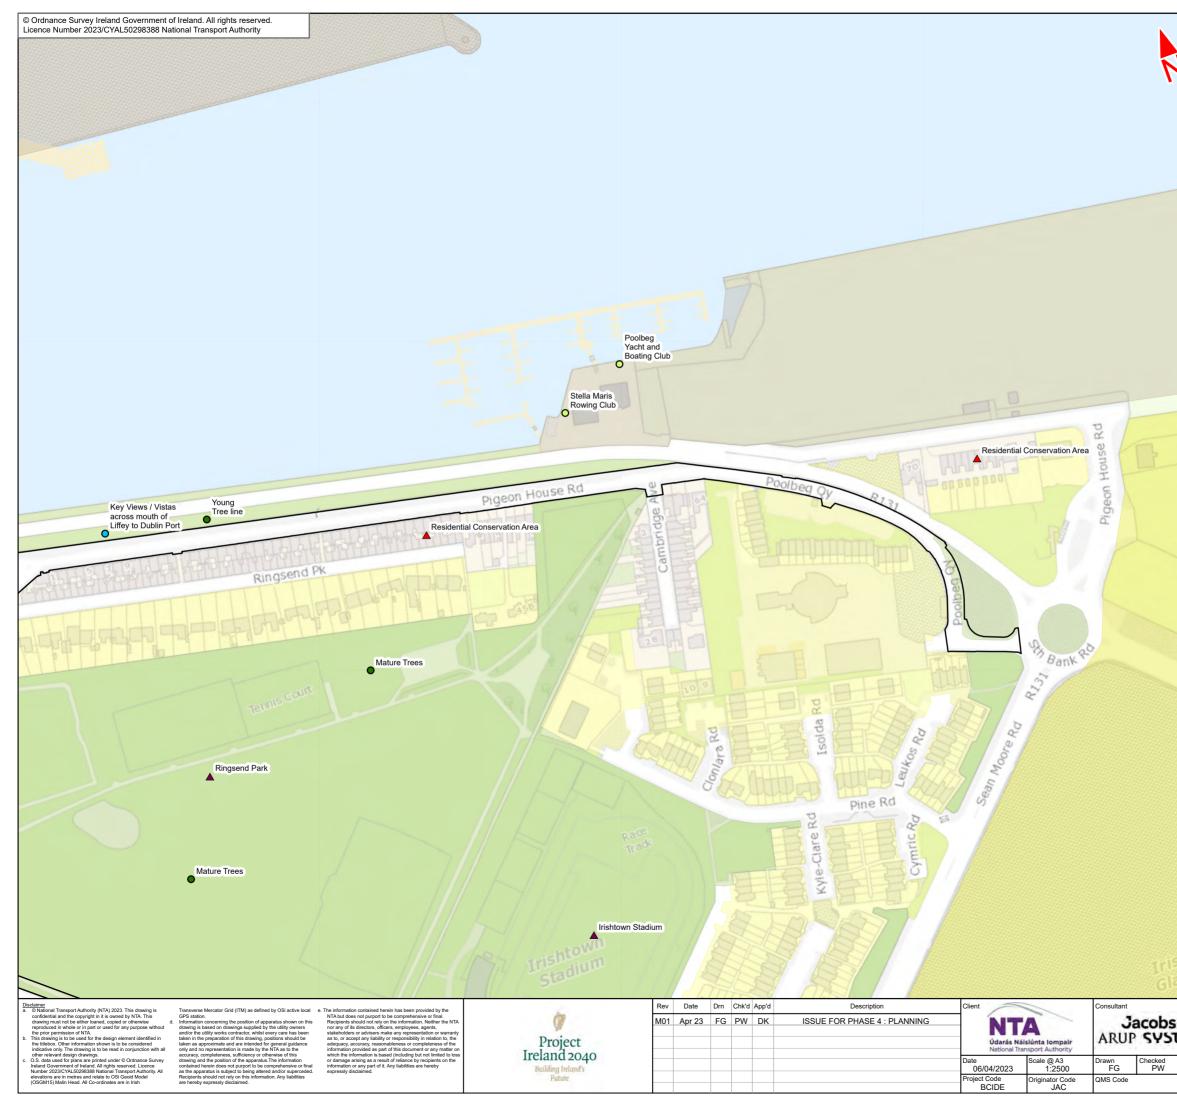

|                | PT/East<br>wall Road<br>Rhydd<br>Brishtorm<br>San dymount                                                                                                                    |
|----------------|------------------------------------------------------------------------------------------------------------------------------------------------------------------------------|
|                | Legend :                                                                                                                                                                     |
|                | Ringsend to City Centre Core Bus Corridor Scheme                                                                                                                             |
|                | Landscape Features                                                                                                                                                           |
|                | Туре                                                                                                                                                                         |
|                | Named Features                                                                                                                                                               |
| 1              | Named Planting                                                                                                                                                               |
|                | Landscape Designations FT_TYPE                                                                                                                                               |
|                |                                                                                                                                                                              |
|                | Named Structures (Heritage, Protected)     Named Place/Use (Park, Key Open Space,                                                                                            |
|                | Greenbelt, Amenity Areas etc.) Current Development Plans - Generalised Landuse Zones                                                                                         |
|                |                                                                                                                                                                              |
|                | G3 - Conservation, amenity or buffer space                                                                                                                                   |
| Pitd           | G5 - Mixed/general 'green'/recreation/conservation                                                                                                                           |
|                | M3 - District, neighbourhood centre                                                                                                                                          |
|                | M5 - Other mix of uses                                                                                                                                                       |
|                | O2 - General                                                                                                                                                                 |
|                | R2 - Existing residential                                                                                                                                                    |
|                | R4 - Strategic Residential Reserve                                                                                                                                           |
|                |                                                                                                                                                                              |
| _              | S5 - Mixed/general community services/facilities                                                                                                                             |
|                |                                                                                                                                                                              |
|                |                                                                                                                                                                              |
| 131            |                                                                                                                                                                              |
|                |                                                                                                                                                                              |
| R              |                                                                                                                                                                              |
| JH             |                                                                                                                                                                              |
| The            | This drawing is not to be used in whole or in part other than for the intended purpose<br>and project as defined on this drawing. Contains Irish Public Sector Data licensed |
| 47             | under a Creative Commons Attribution 4.0 International (CC BY 4.0) licence                                                                                                   |
| A/             | 0 25 50 75 100 125 m                                                                                                                                                         |
| The second     | BAR SCALE                                                                                                                                                                    |
| 114            | Programma Titla                                                                                                                                                              |
|                | BUSCONNECTS DUBLIN<br>CORE BUS CORRIDORS INFRASTRUCTURE WORKS                                                                                                                |
| TA             | Drawing Title<br>Ringsend to City Centre Core Bus Corridor Scheme                                                                                                            |
| Approved<br>DK | Figure 17.1<br>Landscape (Townscape) & Visual                                                                                                                                |
| 1 2.1          | Drawing File Name<br>Drawing File Name<br>DOING LAO CANY LA 2016 XX 00 DB LL 0105<br>5 of 5                                                                                  |