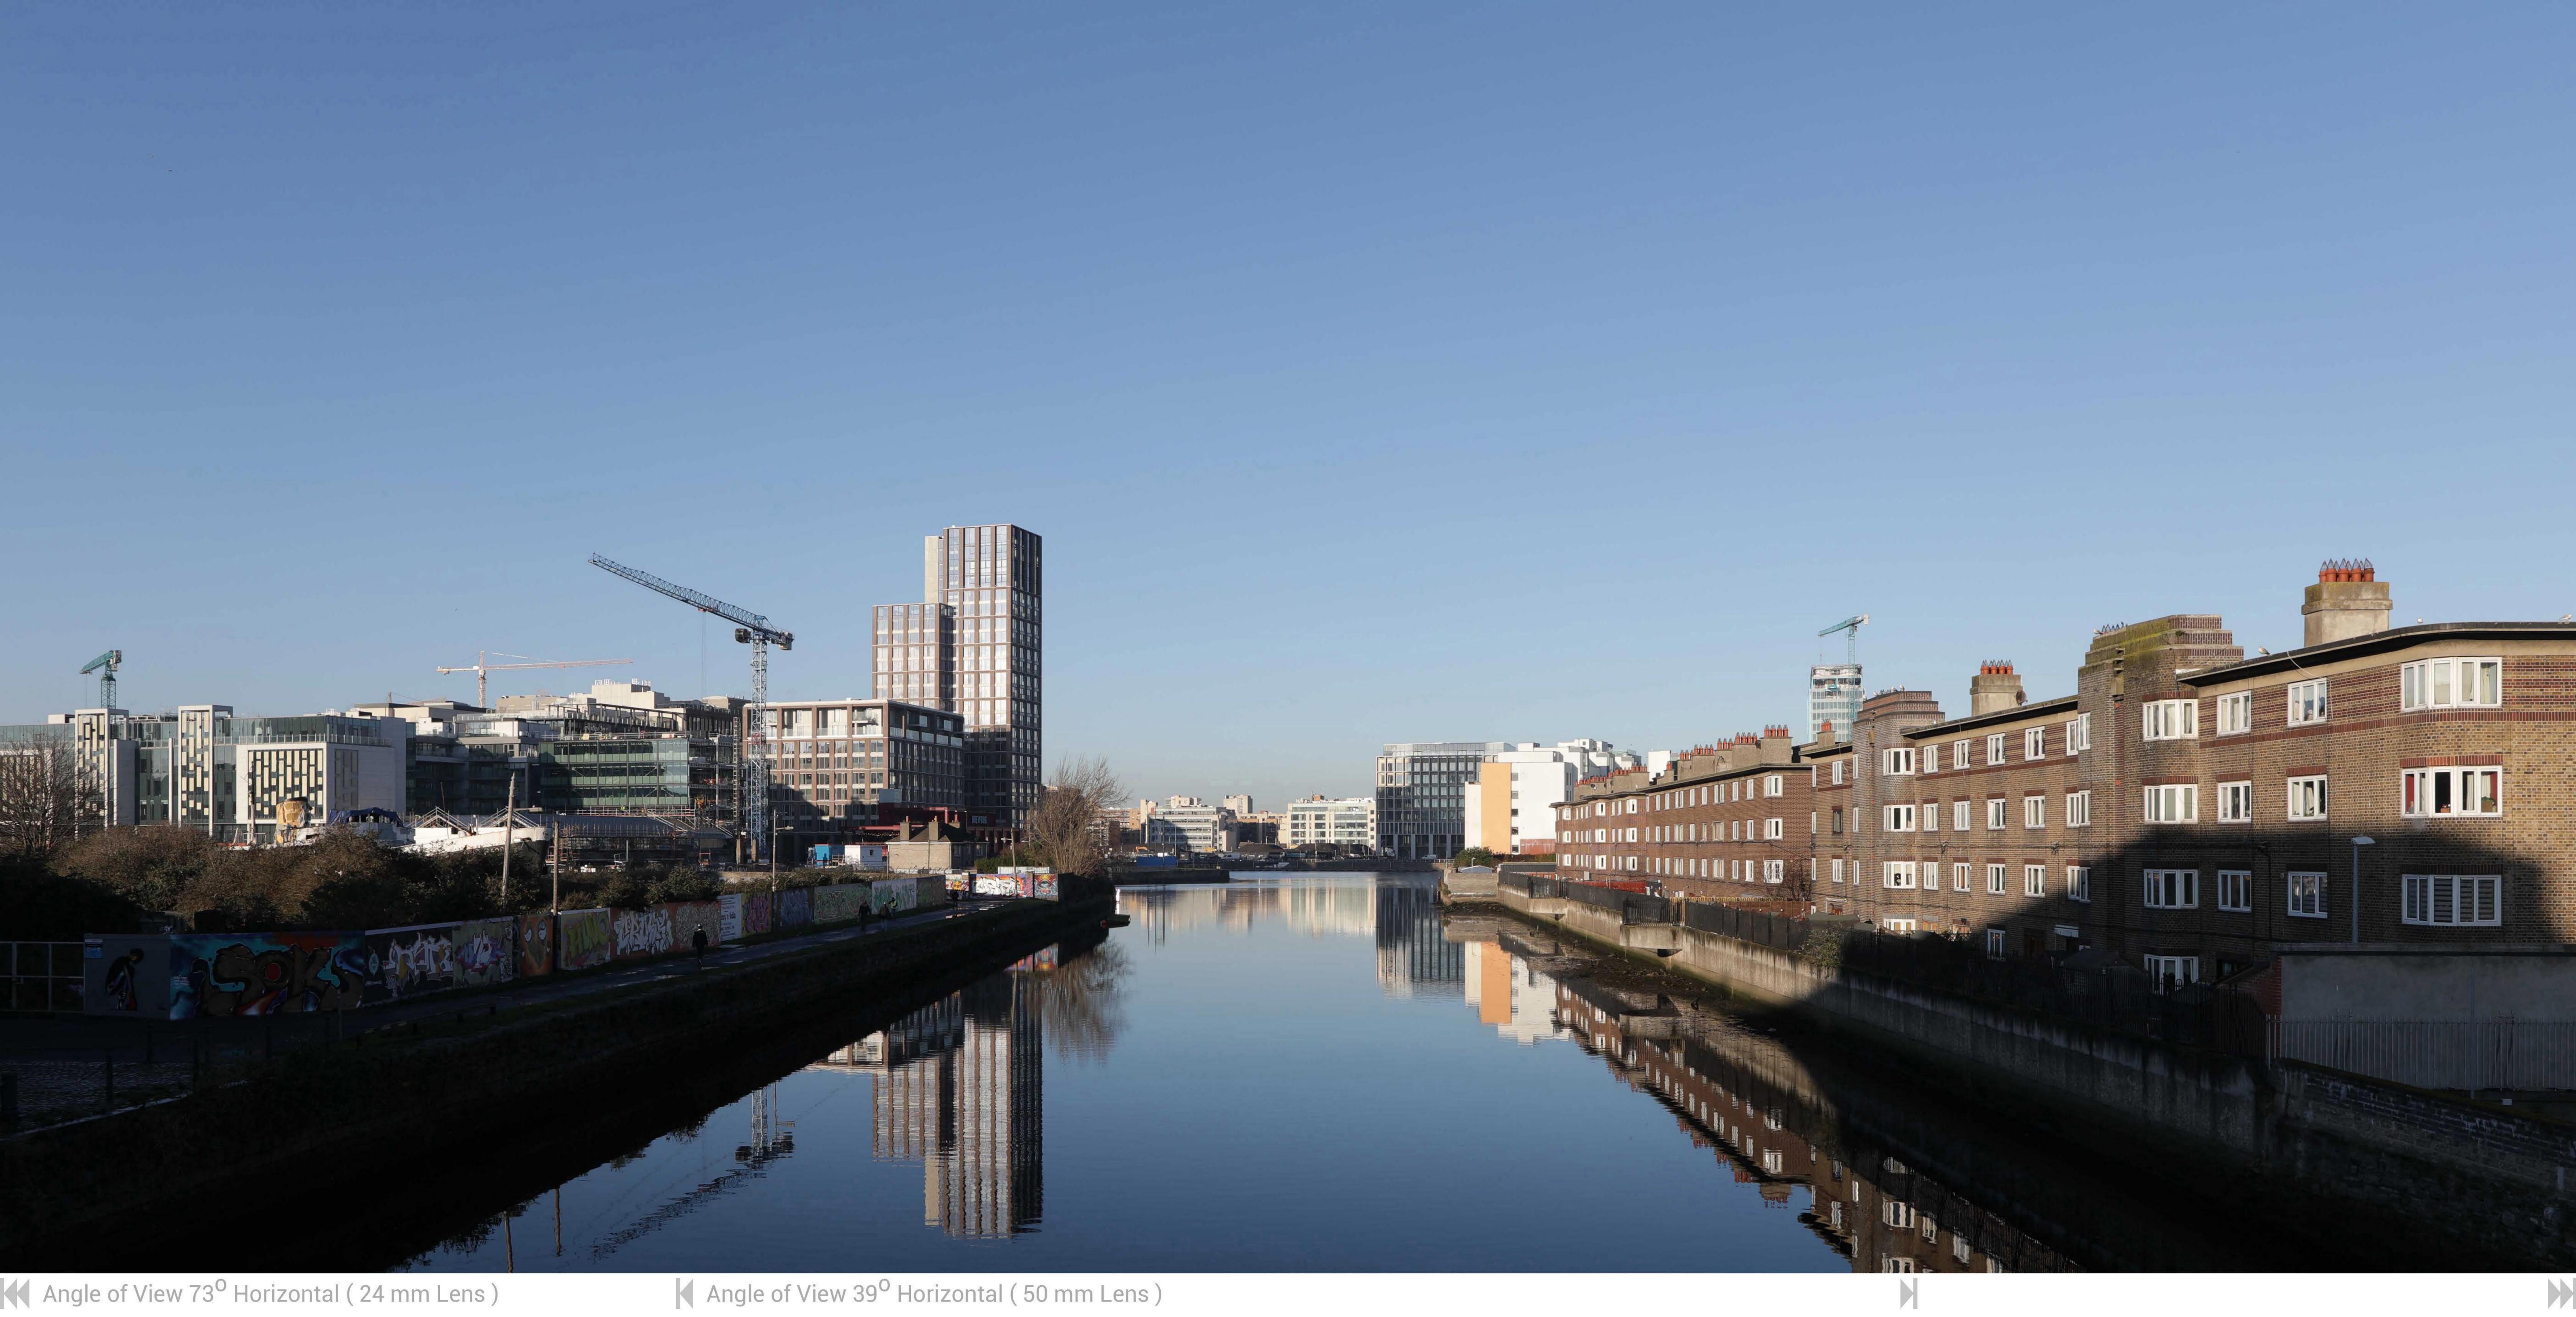

### project: BusConnects Core Bus Corridors photography: Proposed Scheme 016: Ringsend

Angle of View 39<sup>0</sup> Horizontal (50 mm Lens)

30-05-2021 11:46 Canon 5D Mark IV 24 mm Lens

location:

West from Convention Centre towards Scherzer Bridge E 317258.915 N 234440.989

## viewpoint: R\_View G2x Baseline

Angle of View 73<sup>0</sup> Horizontal (24 mm Lens)