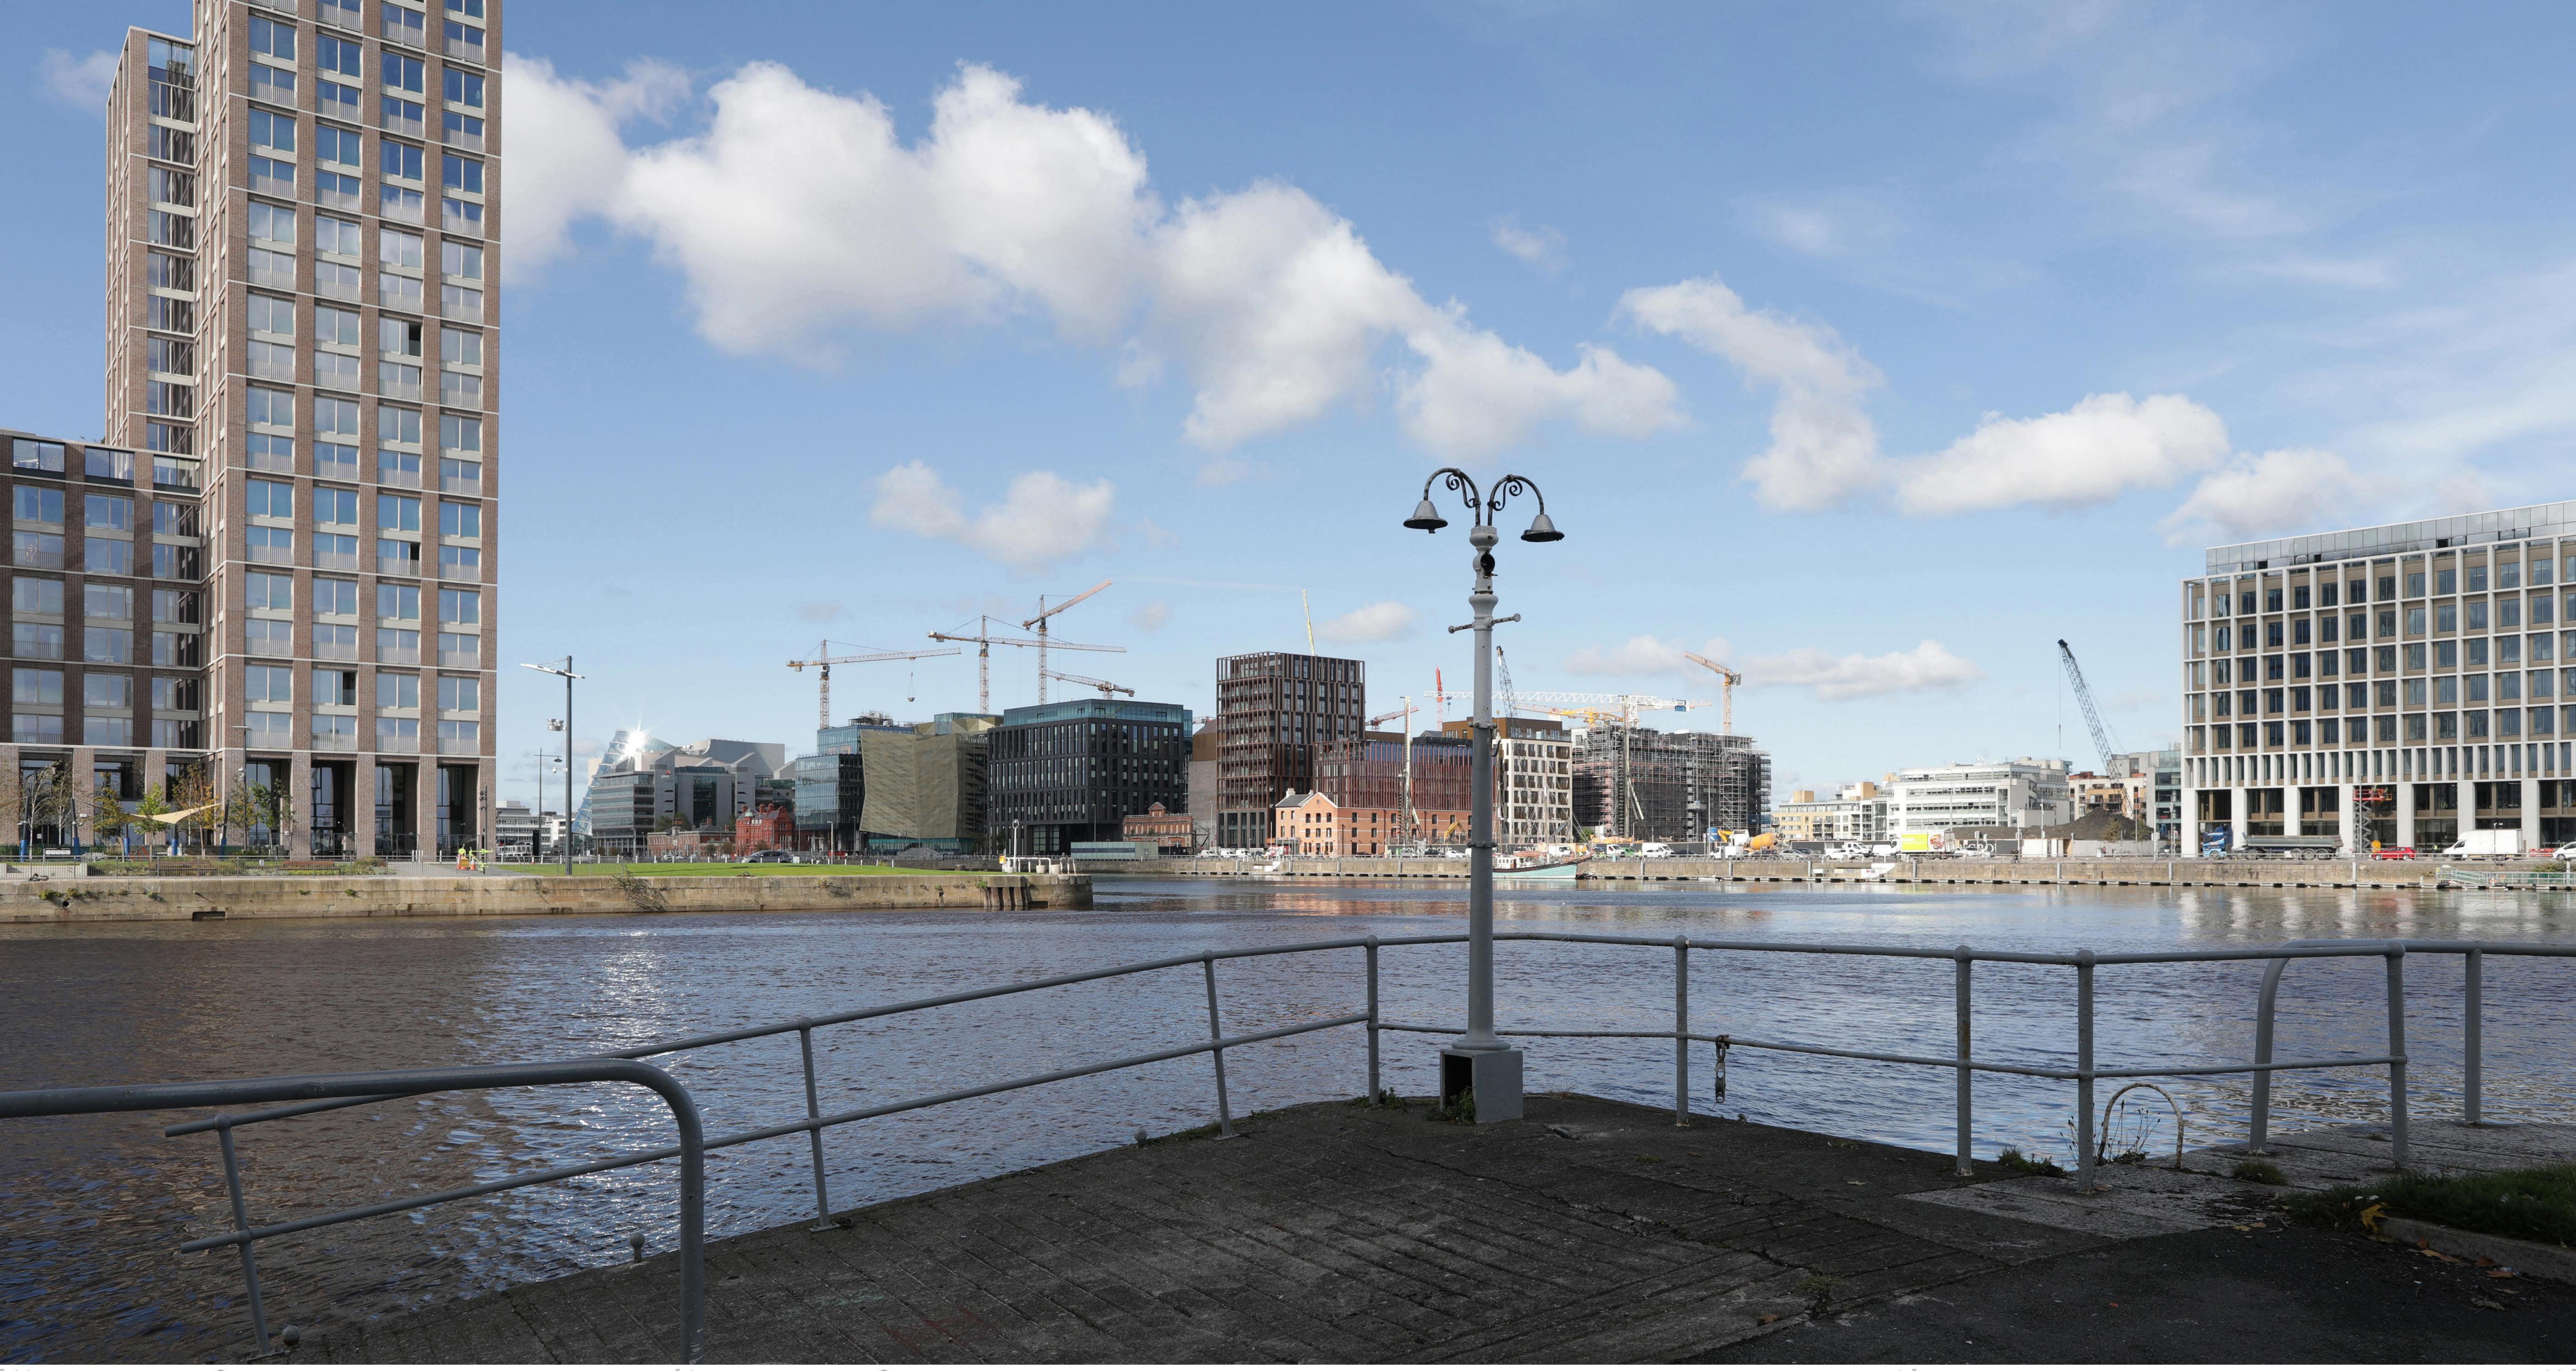

**MODEL WORKS** 

project: BusConnects Core Bus Corridors photography: 07-12-2020 13:47 Proposed Scheme 016: Ringsend

Angle of View 39<sup>0</sup> Horizontal (50 mm Lens)

Canon 5D Mark IV 24 mm Lens

East along Liffey Quays at location: North Wall Quay E 316965.418 N 234459.812

### viewpoint: R\_View 06 Baseline

project: BusConnects Core Bus Corridors photography: 07-12-2020 13:47 Proposed Scheme 016: Ringsend

Angle of View 39<sup>0</sup> Horizontal (50 mm Lens)

Canon 5D Mark IV 24 mm Lens