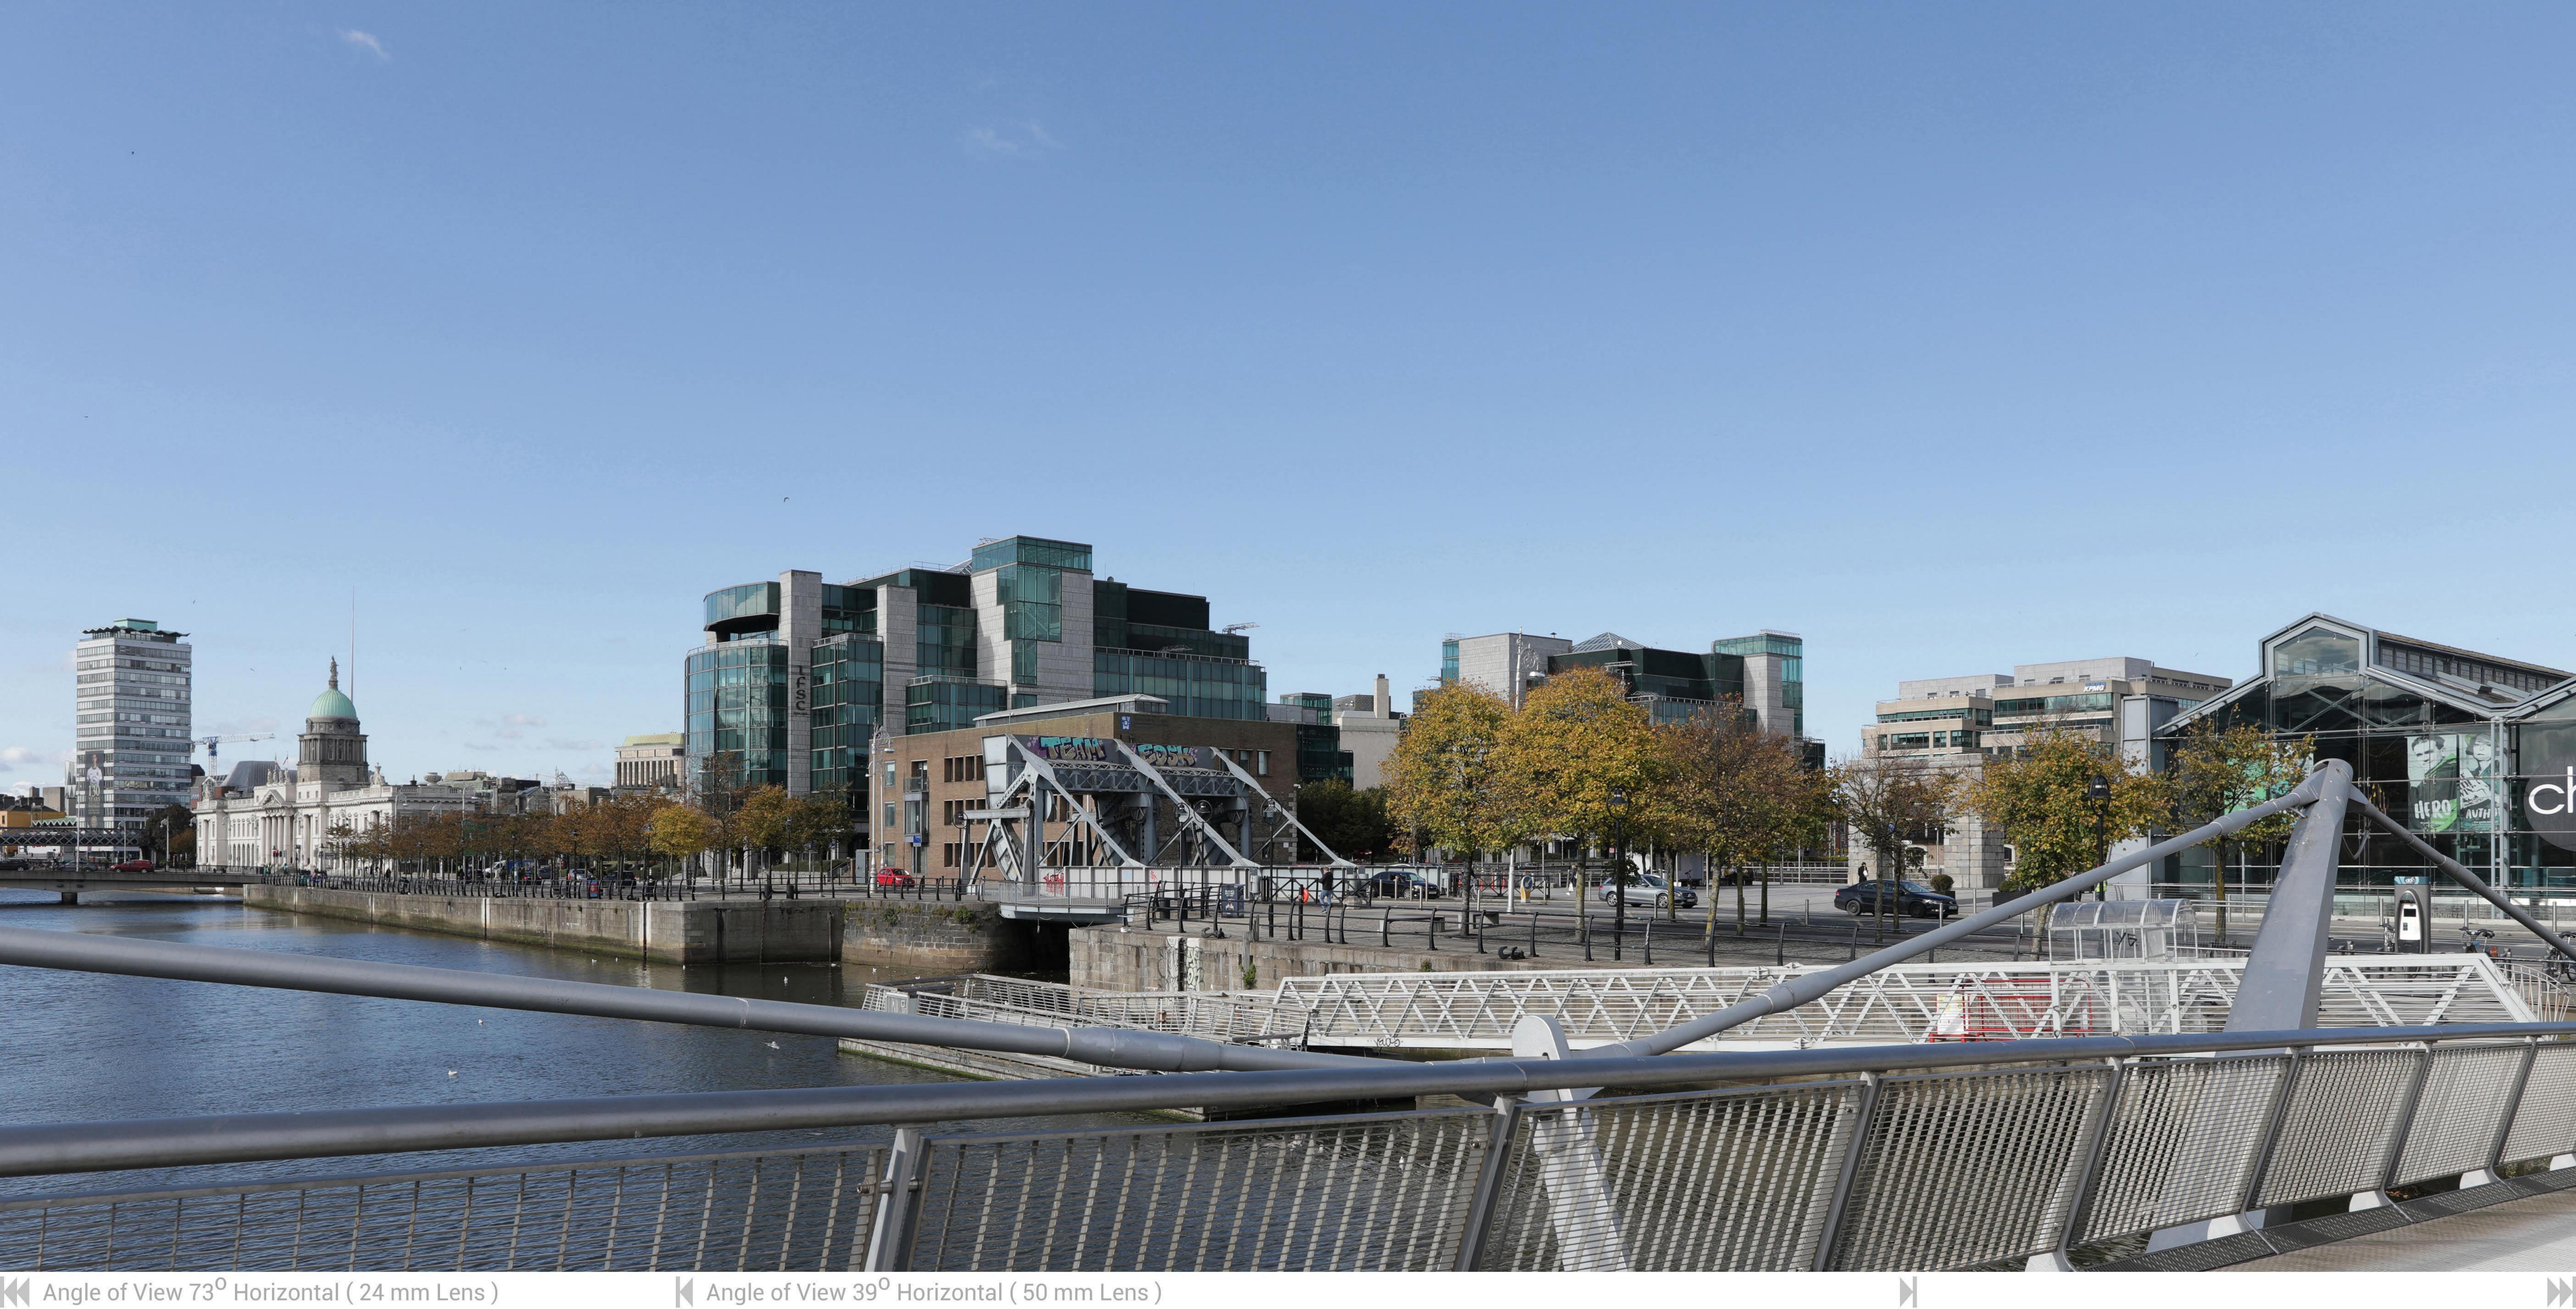

24 mm Lens

*location:* Northeast from Samuel Beckett *viewpoint:* **R\_View 03 Baseline** Bridge – towards Scherzer Bridge E 317186.993 N 234409.921

project: BusConnects Core Bus Corridors photography: 02-10-2020 15:05 Proposed Scheme 016: Ringsend Canon 5D Mark IV

Angle of View 39<sup>0</sup> Horizontal (50 mm Lens)

24 mm Lens

Iocation: Northeast from Samuel Beckett viewpoint: R\_View 03 Proposed Bridge – towards Scherzer Bridge E 317186.993 N 234409.921