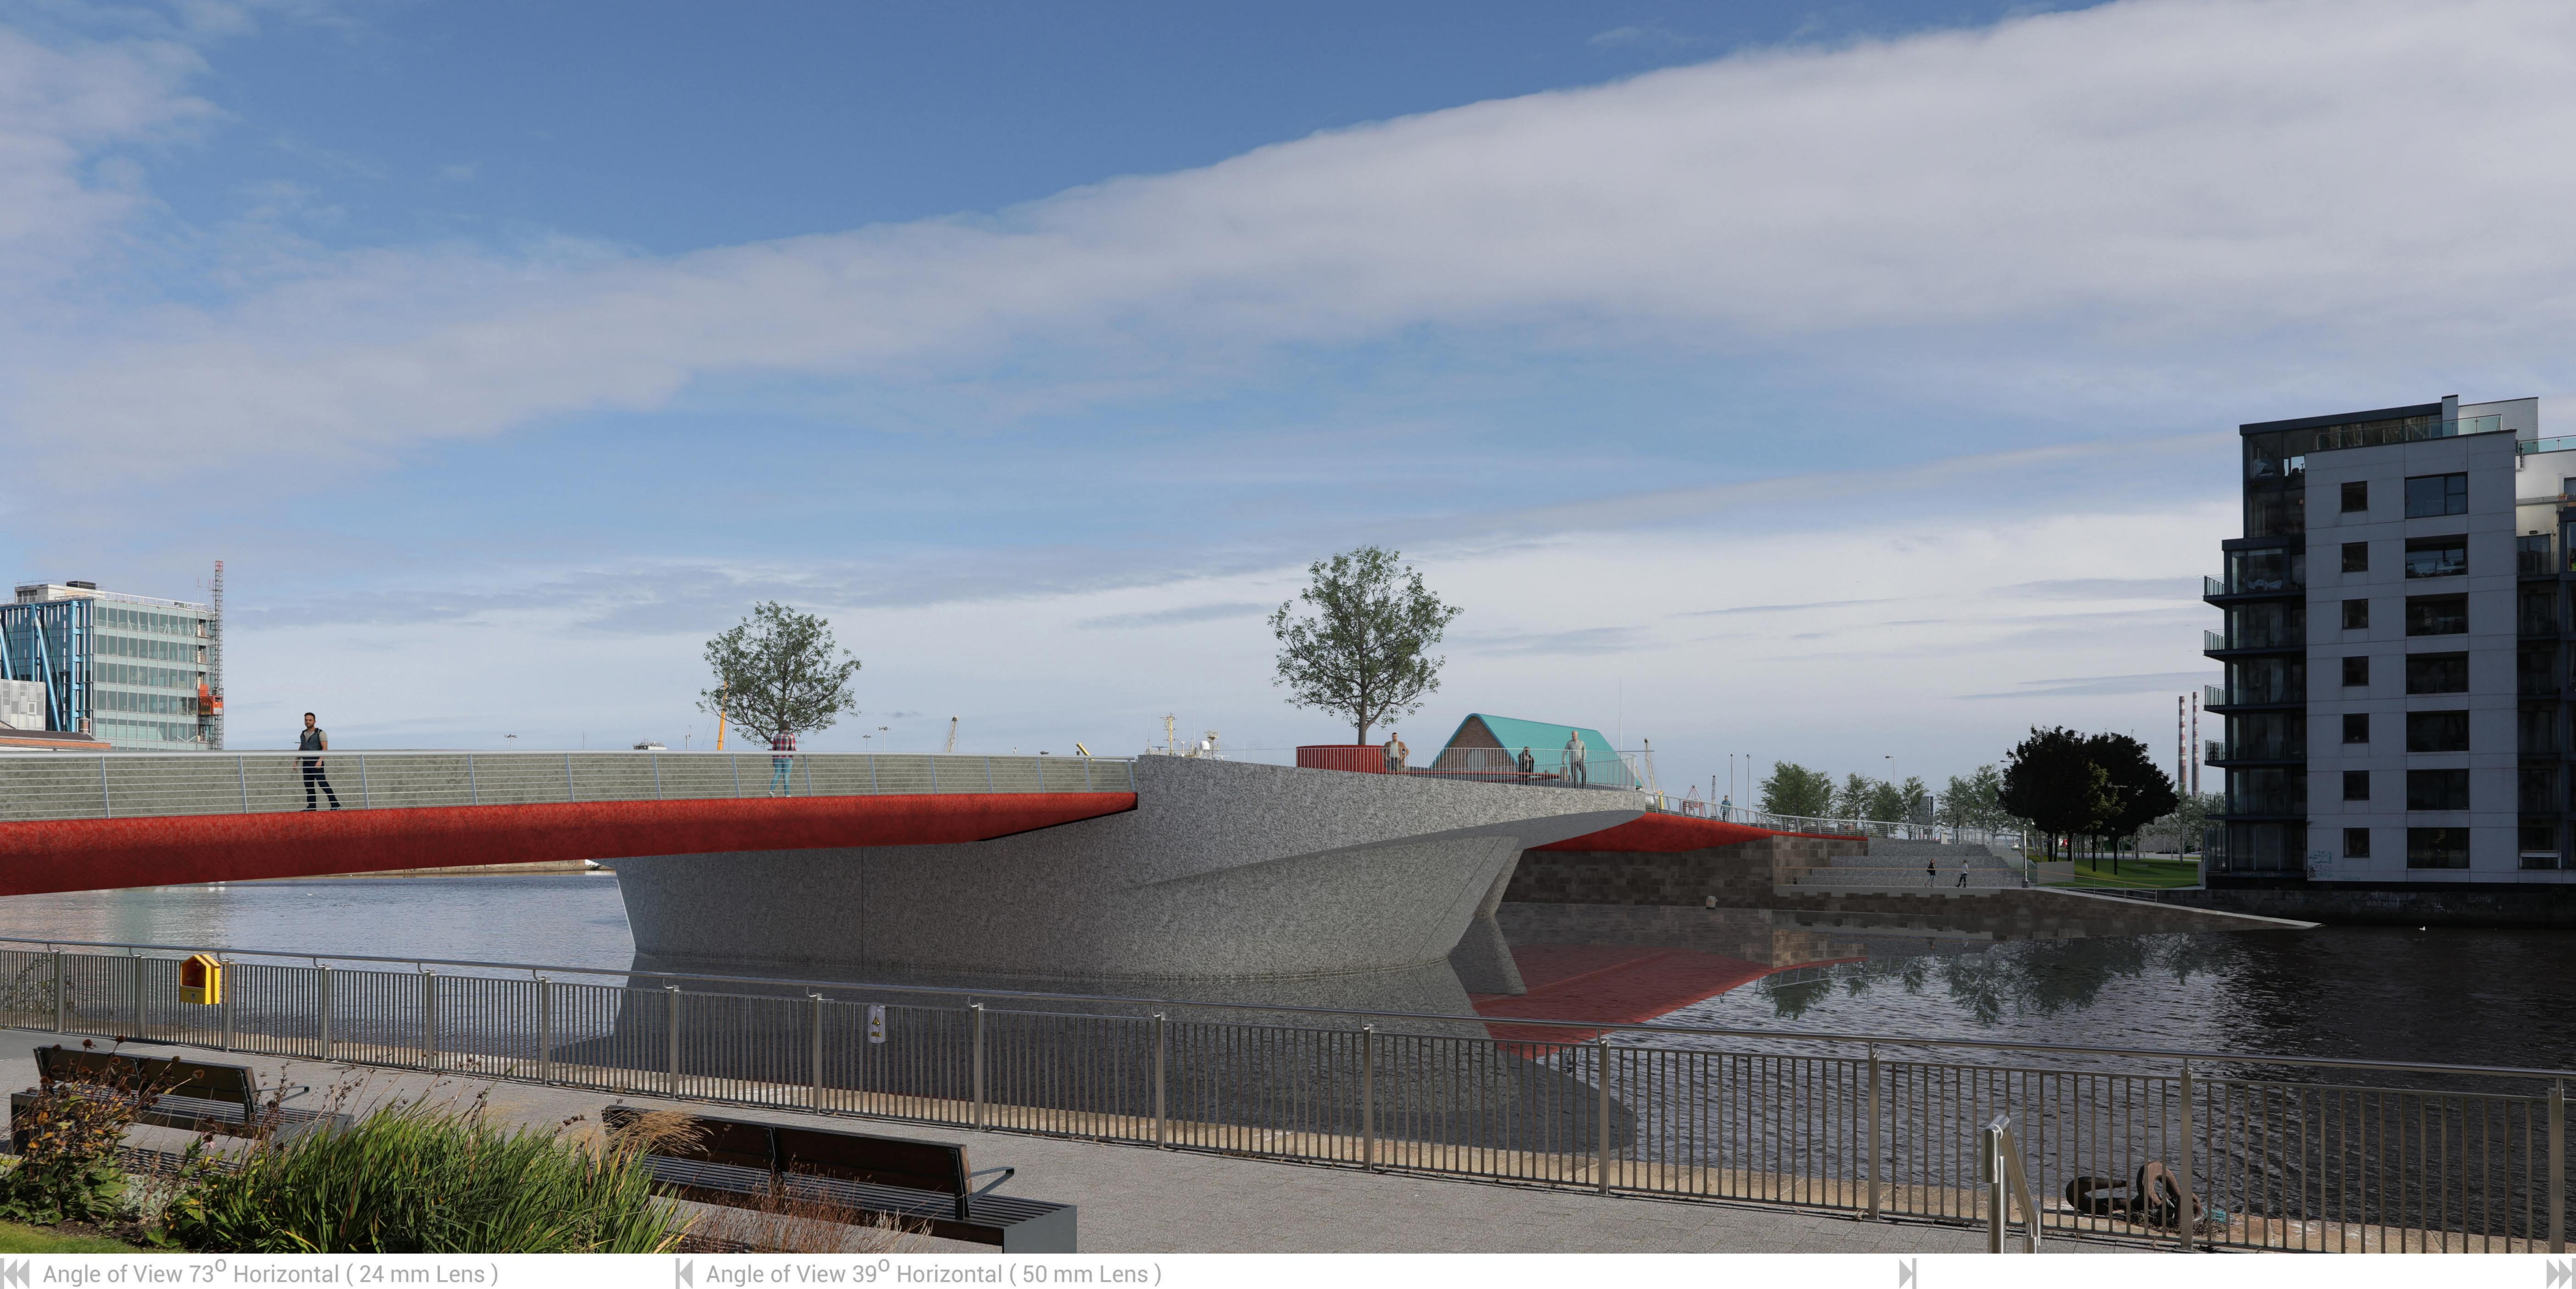

### project: BusConnects Core Bus Corridors photography: Proposed Scheme 016: Ringsend

Angle of View 39<sup>0</sup> Horizontal (50 mm Lens)

30-05-2021 11:59 Canon 5D Mark IV 24 mm Lens

West from Convention Centre location: towards Scherzer Bridge E 317254.902 N 234460.988

## viewpoint: R\_View G2a Proposed

**MODEL WORKS** 

Angle of View 73<sup>0</sup> Horizontal (24 mm Lens)