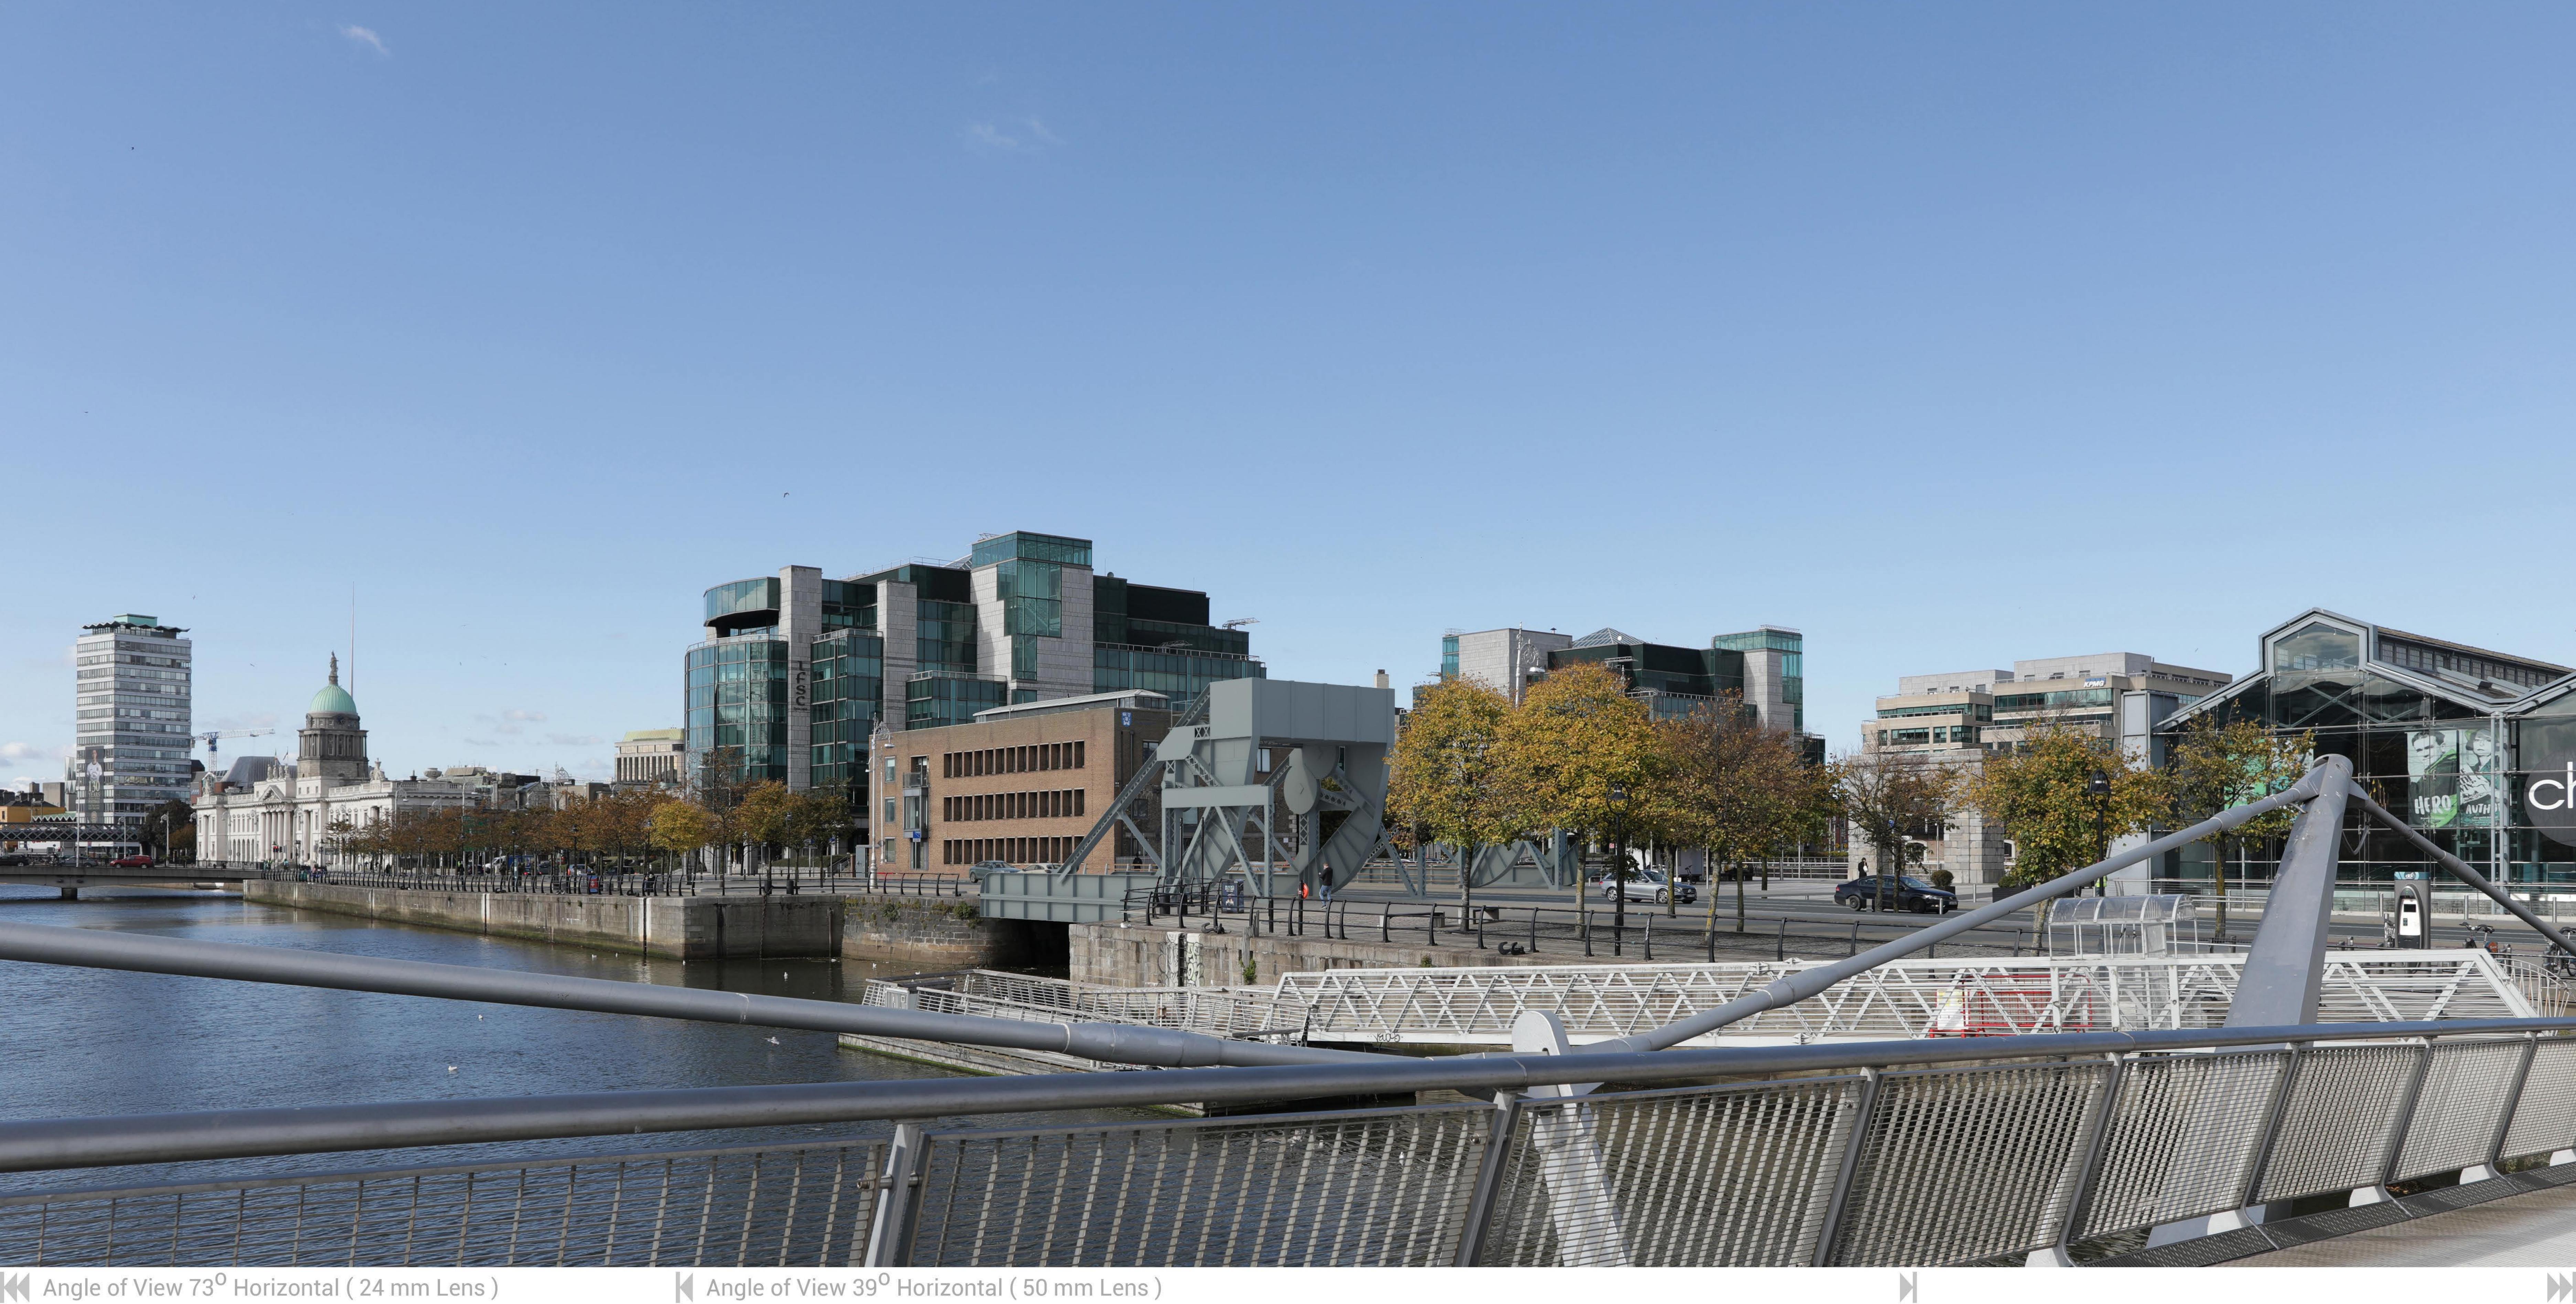

### 17.2 Photomontages

Angle of View 73<sup>0</sup> Horizontal (24 mm Lens)

### project: BusConnects Core Bus Corridors photography: 30-05-2021 11:59 Proposed Scheme 016: Ringsend

Angle of View 39<sup>0</sup> Horizontal (50 mm Lens)

Canon 5D Mark IV 24 mm Lens

location:

West from Convention Centre towards Scherzer Bridge E 317254.902 N 234460.988

## viewpoint: R\_View G2a Baseline

**MODEL WORKS** 