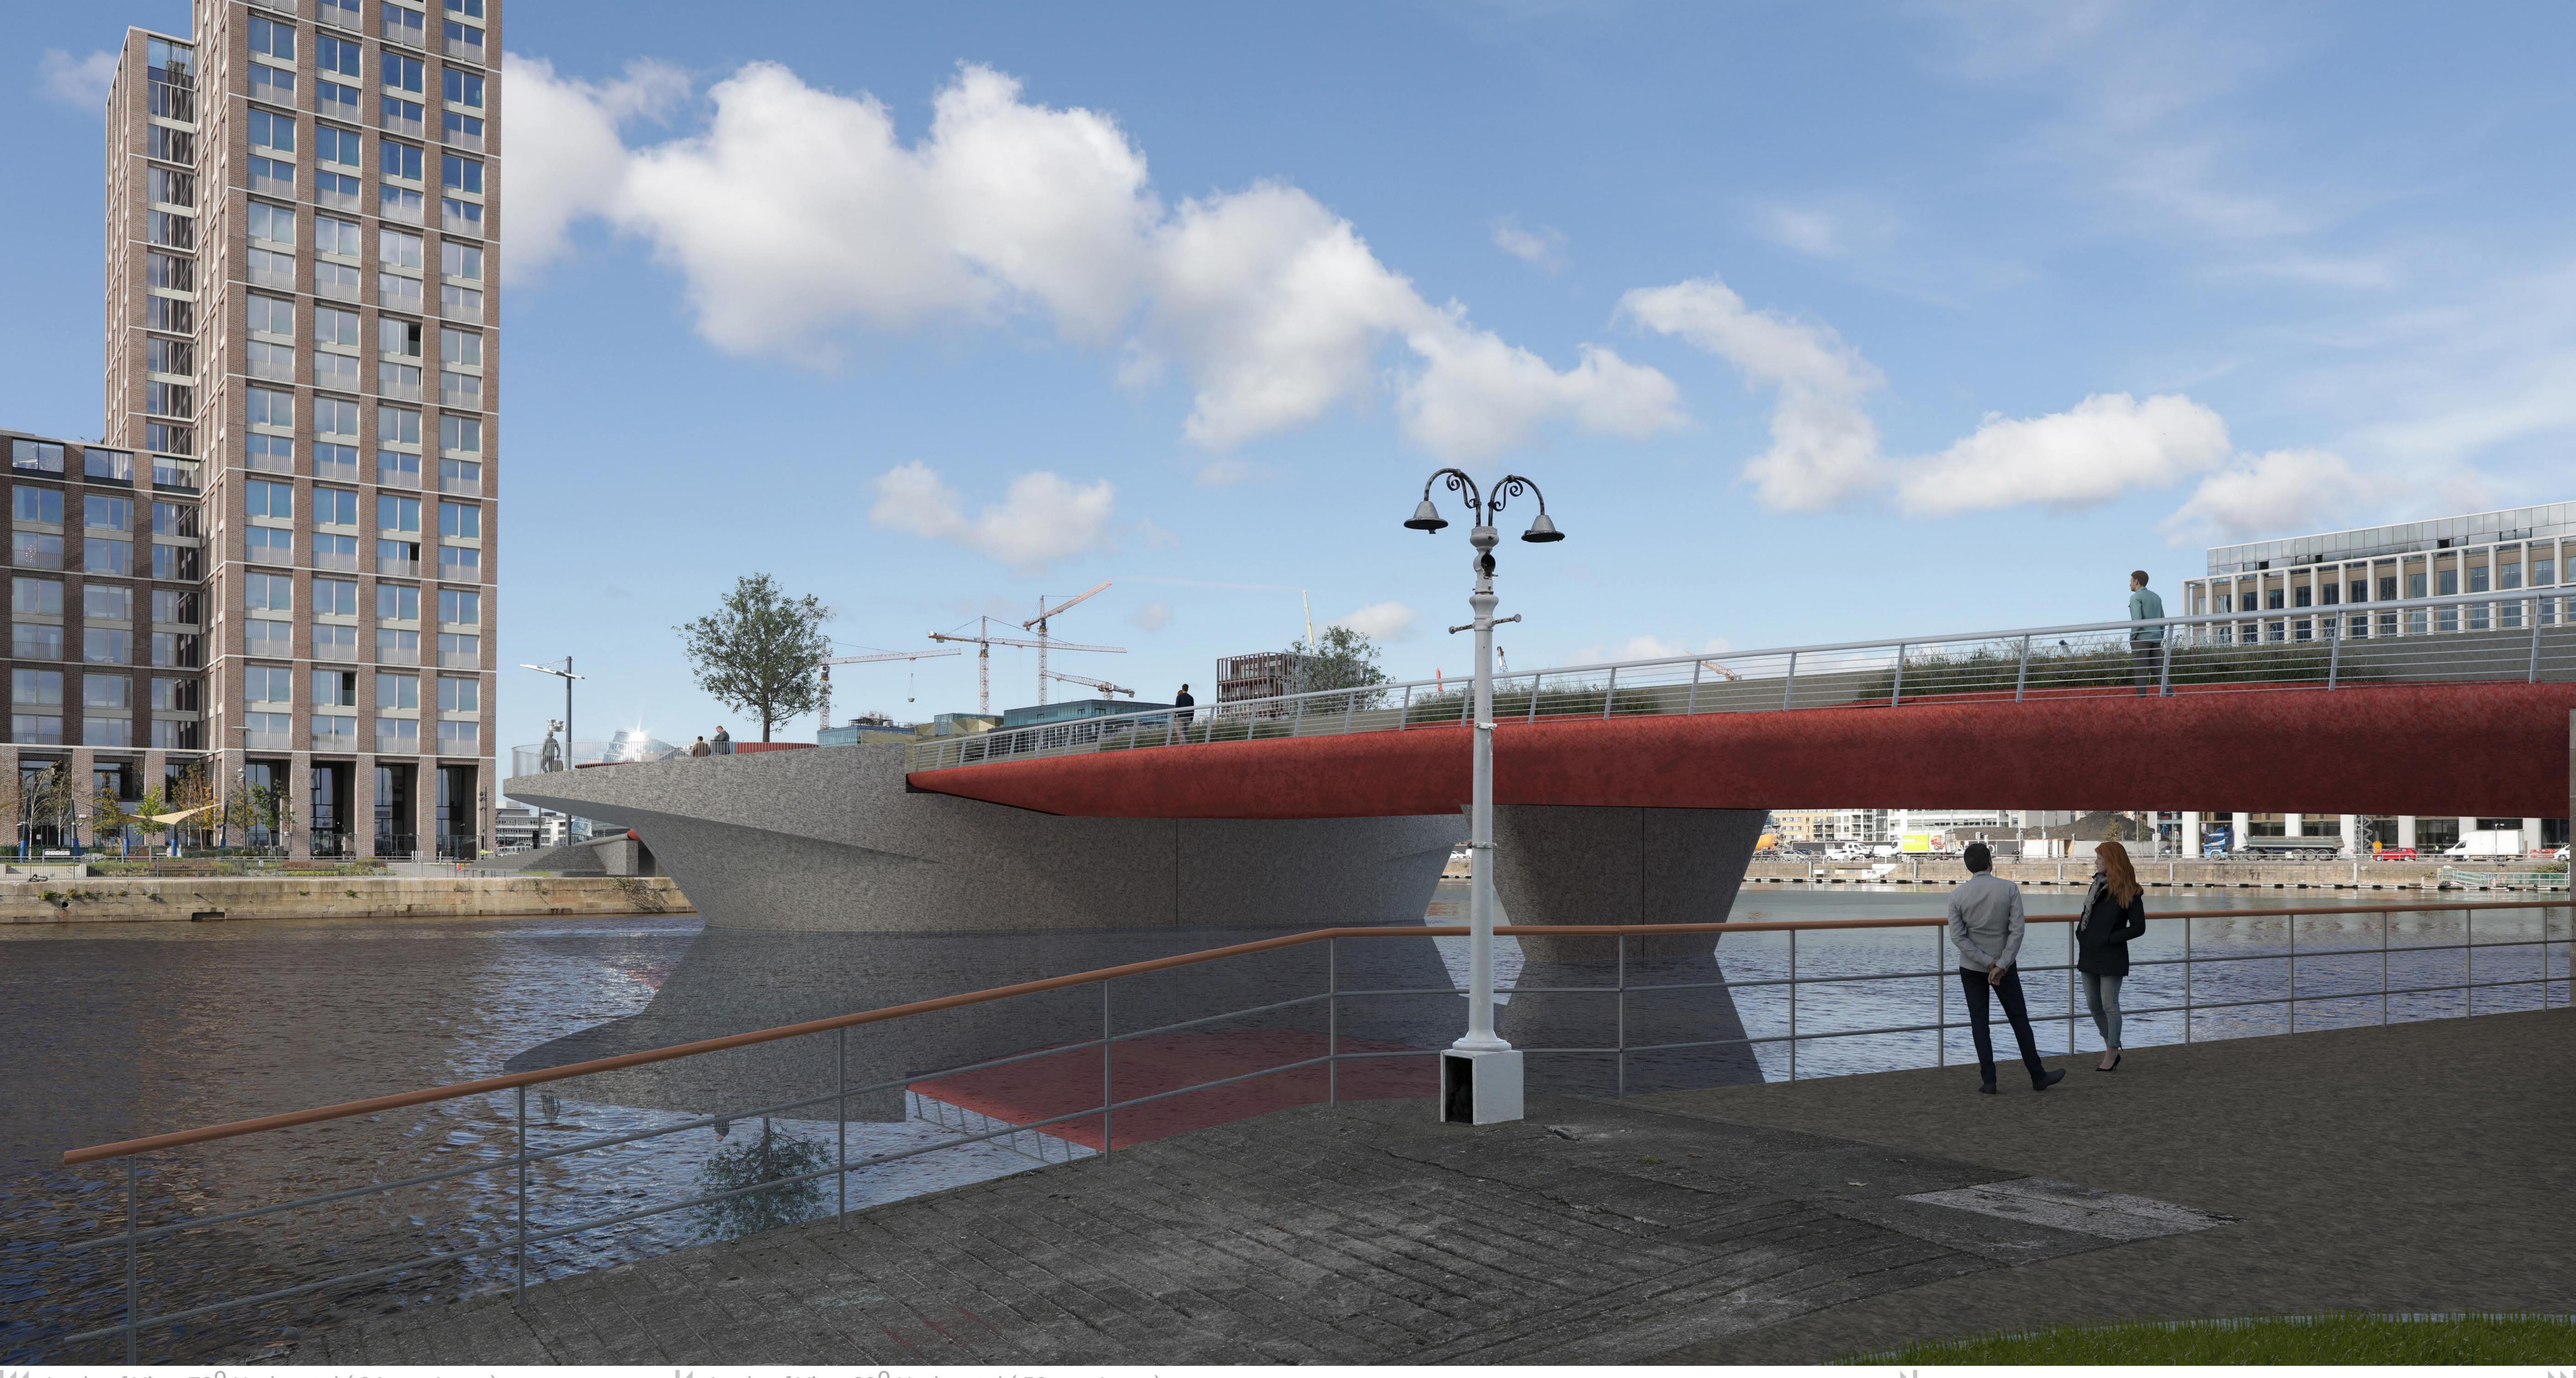

### 17.2 Photomontages

Angle of View 73<sup>0</sup> Horizontal (24 mm Lens)

### project: BusConnects Core Bus Corridors photography: 30-05-2021 11:59 Proposed Scheme 016: Ringsend

Angle of View 39<sup>0</sup> Horizontal (50 mm Lens)

Canon 5D Mark IV 24 mm Lens

location:

West from Convention Centre towards Scherzer Bridge E 317254.902 N 234460.988