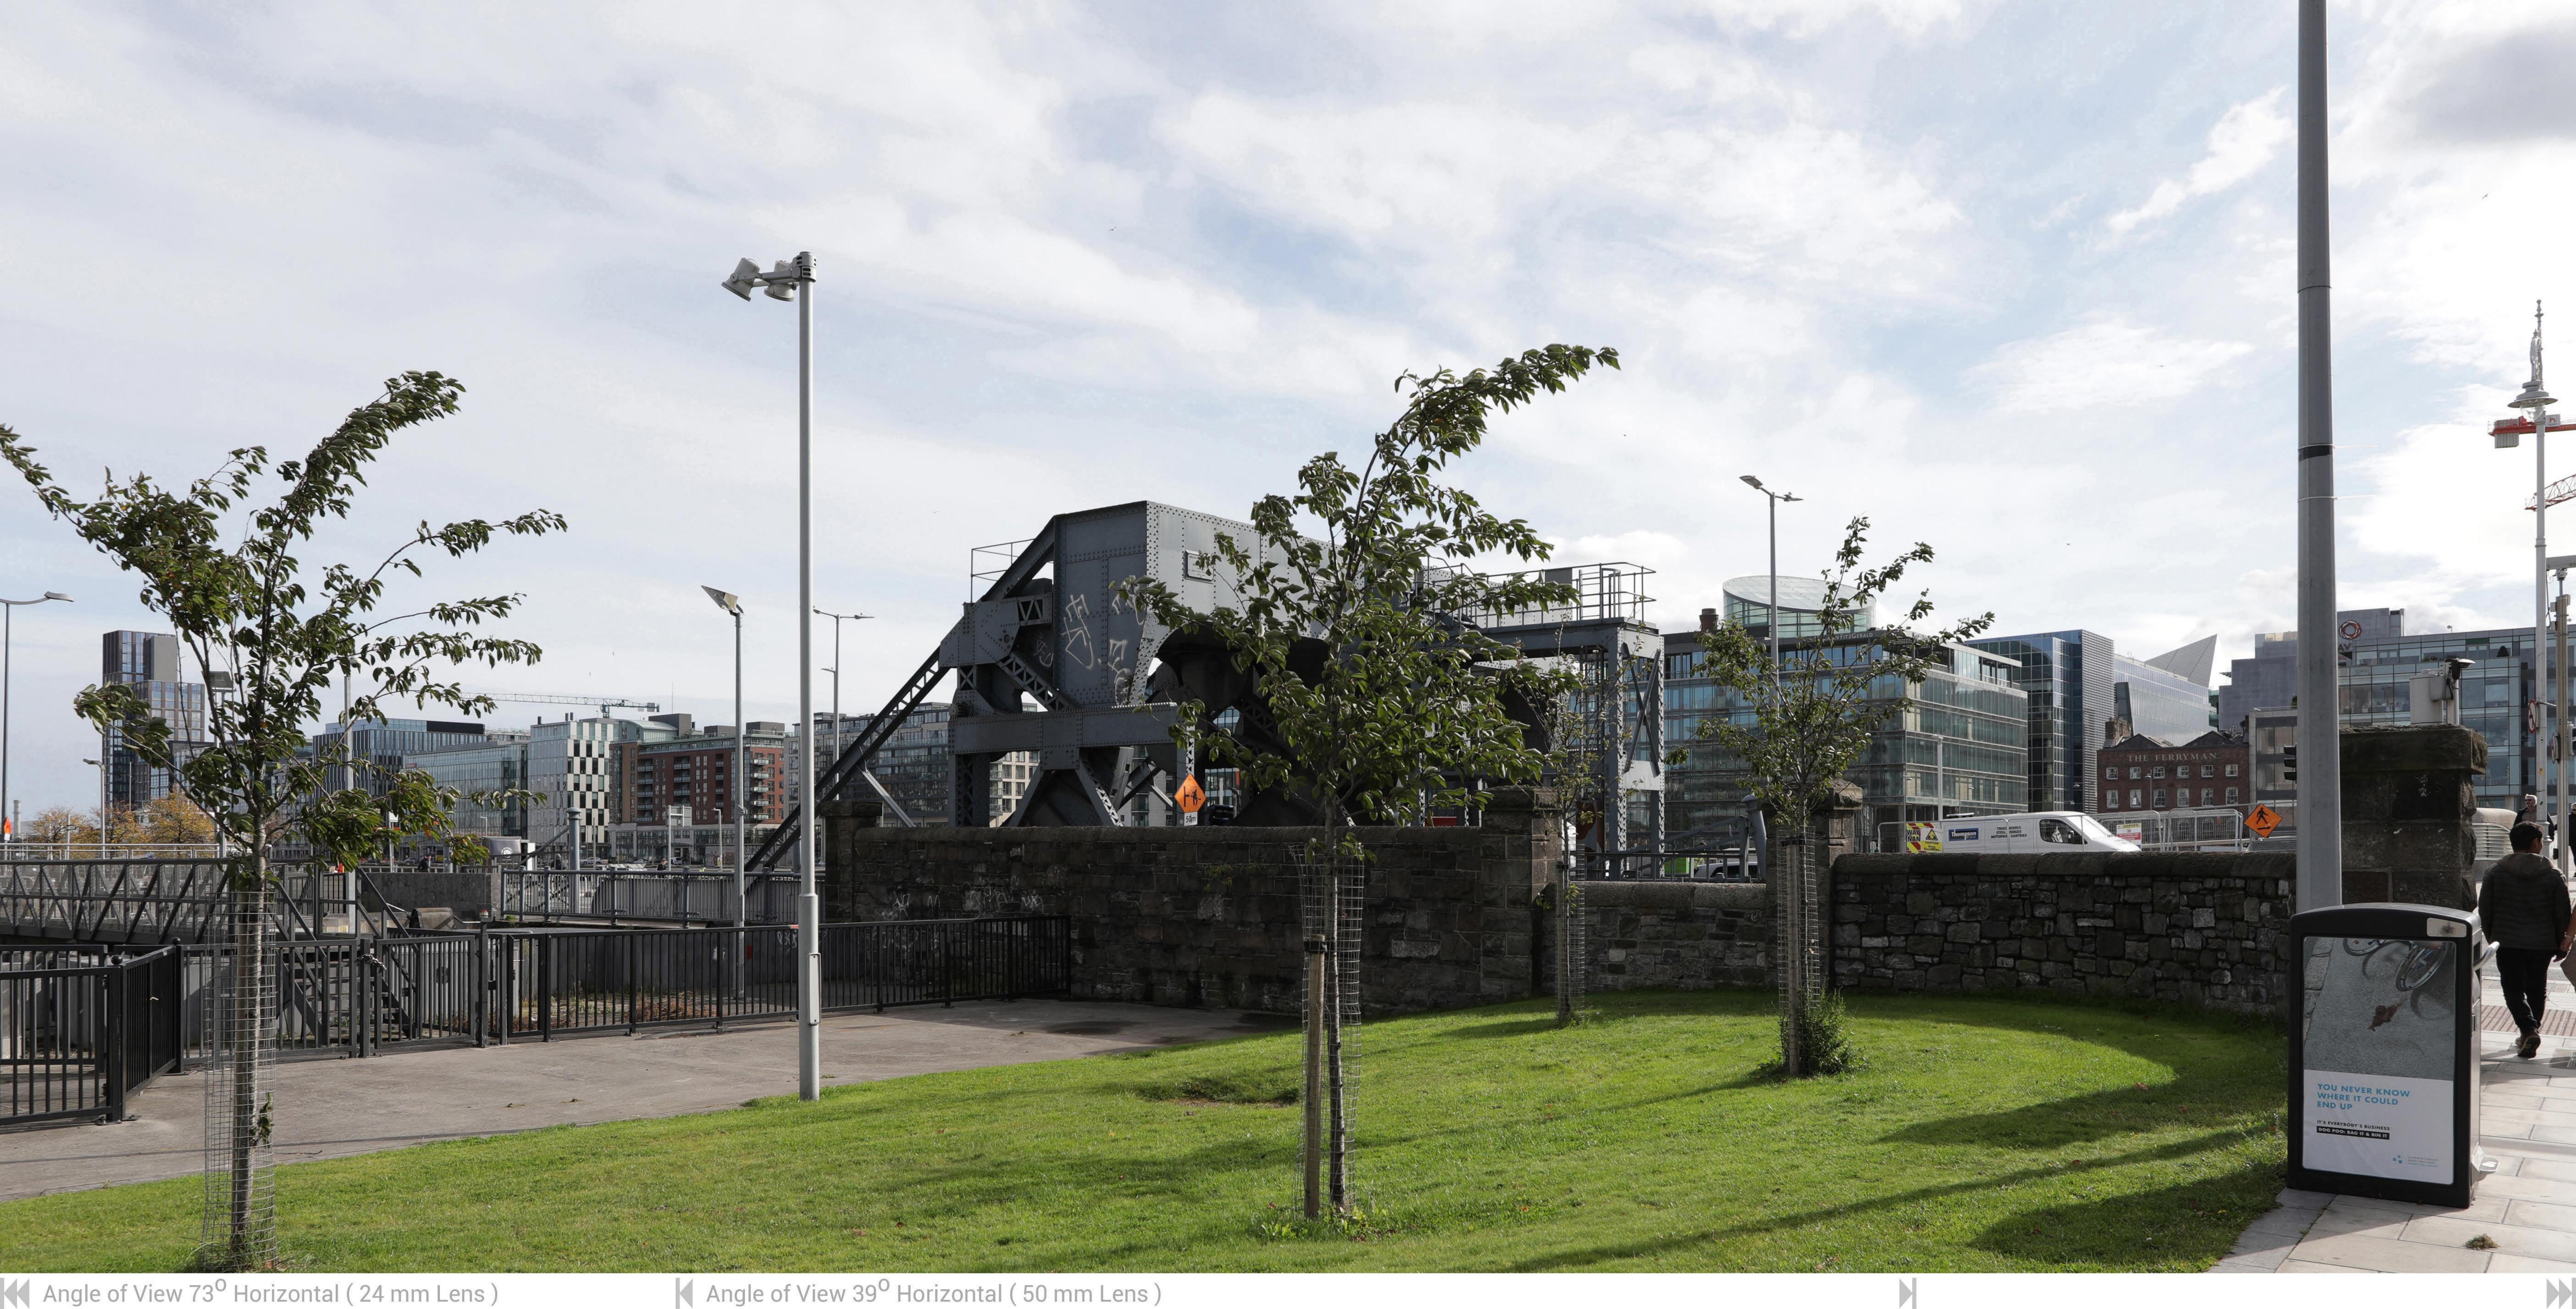

24 mm Lens

*location:* Northeast from Samuel Beckett *viewpoint:* **R\_View 03 Baseline** Bridge – towards Scherzer Bridge E 317186.993 N 234409.921

project: BusConnects Core Bus Corridors photography: 02-10-2020 15:05 Proposed Scheme 016: Ringsend Canon 5D Mark IV

Angle of View 39<sup>0</sup> Horizontal (50 mm Lens)

24 mm Lens

Iocation: Northeast from Samuel Beckett viewpoint: R\_View 03 Proposed Bridge – towards Scherzer Bridge E 317186.993 N 234409.921