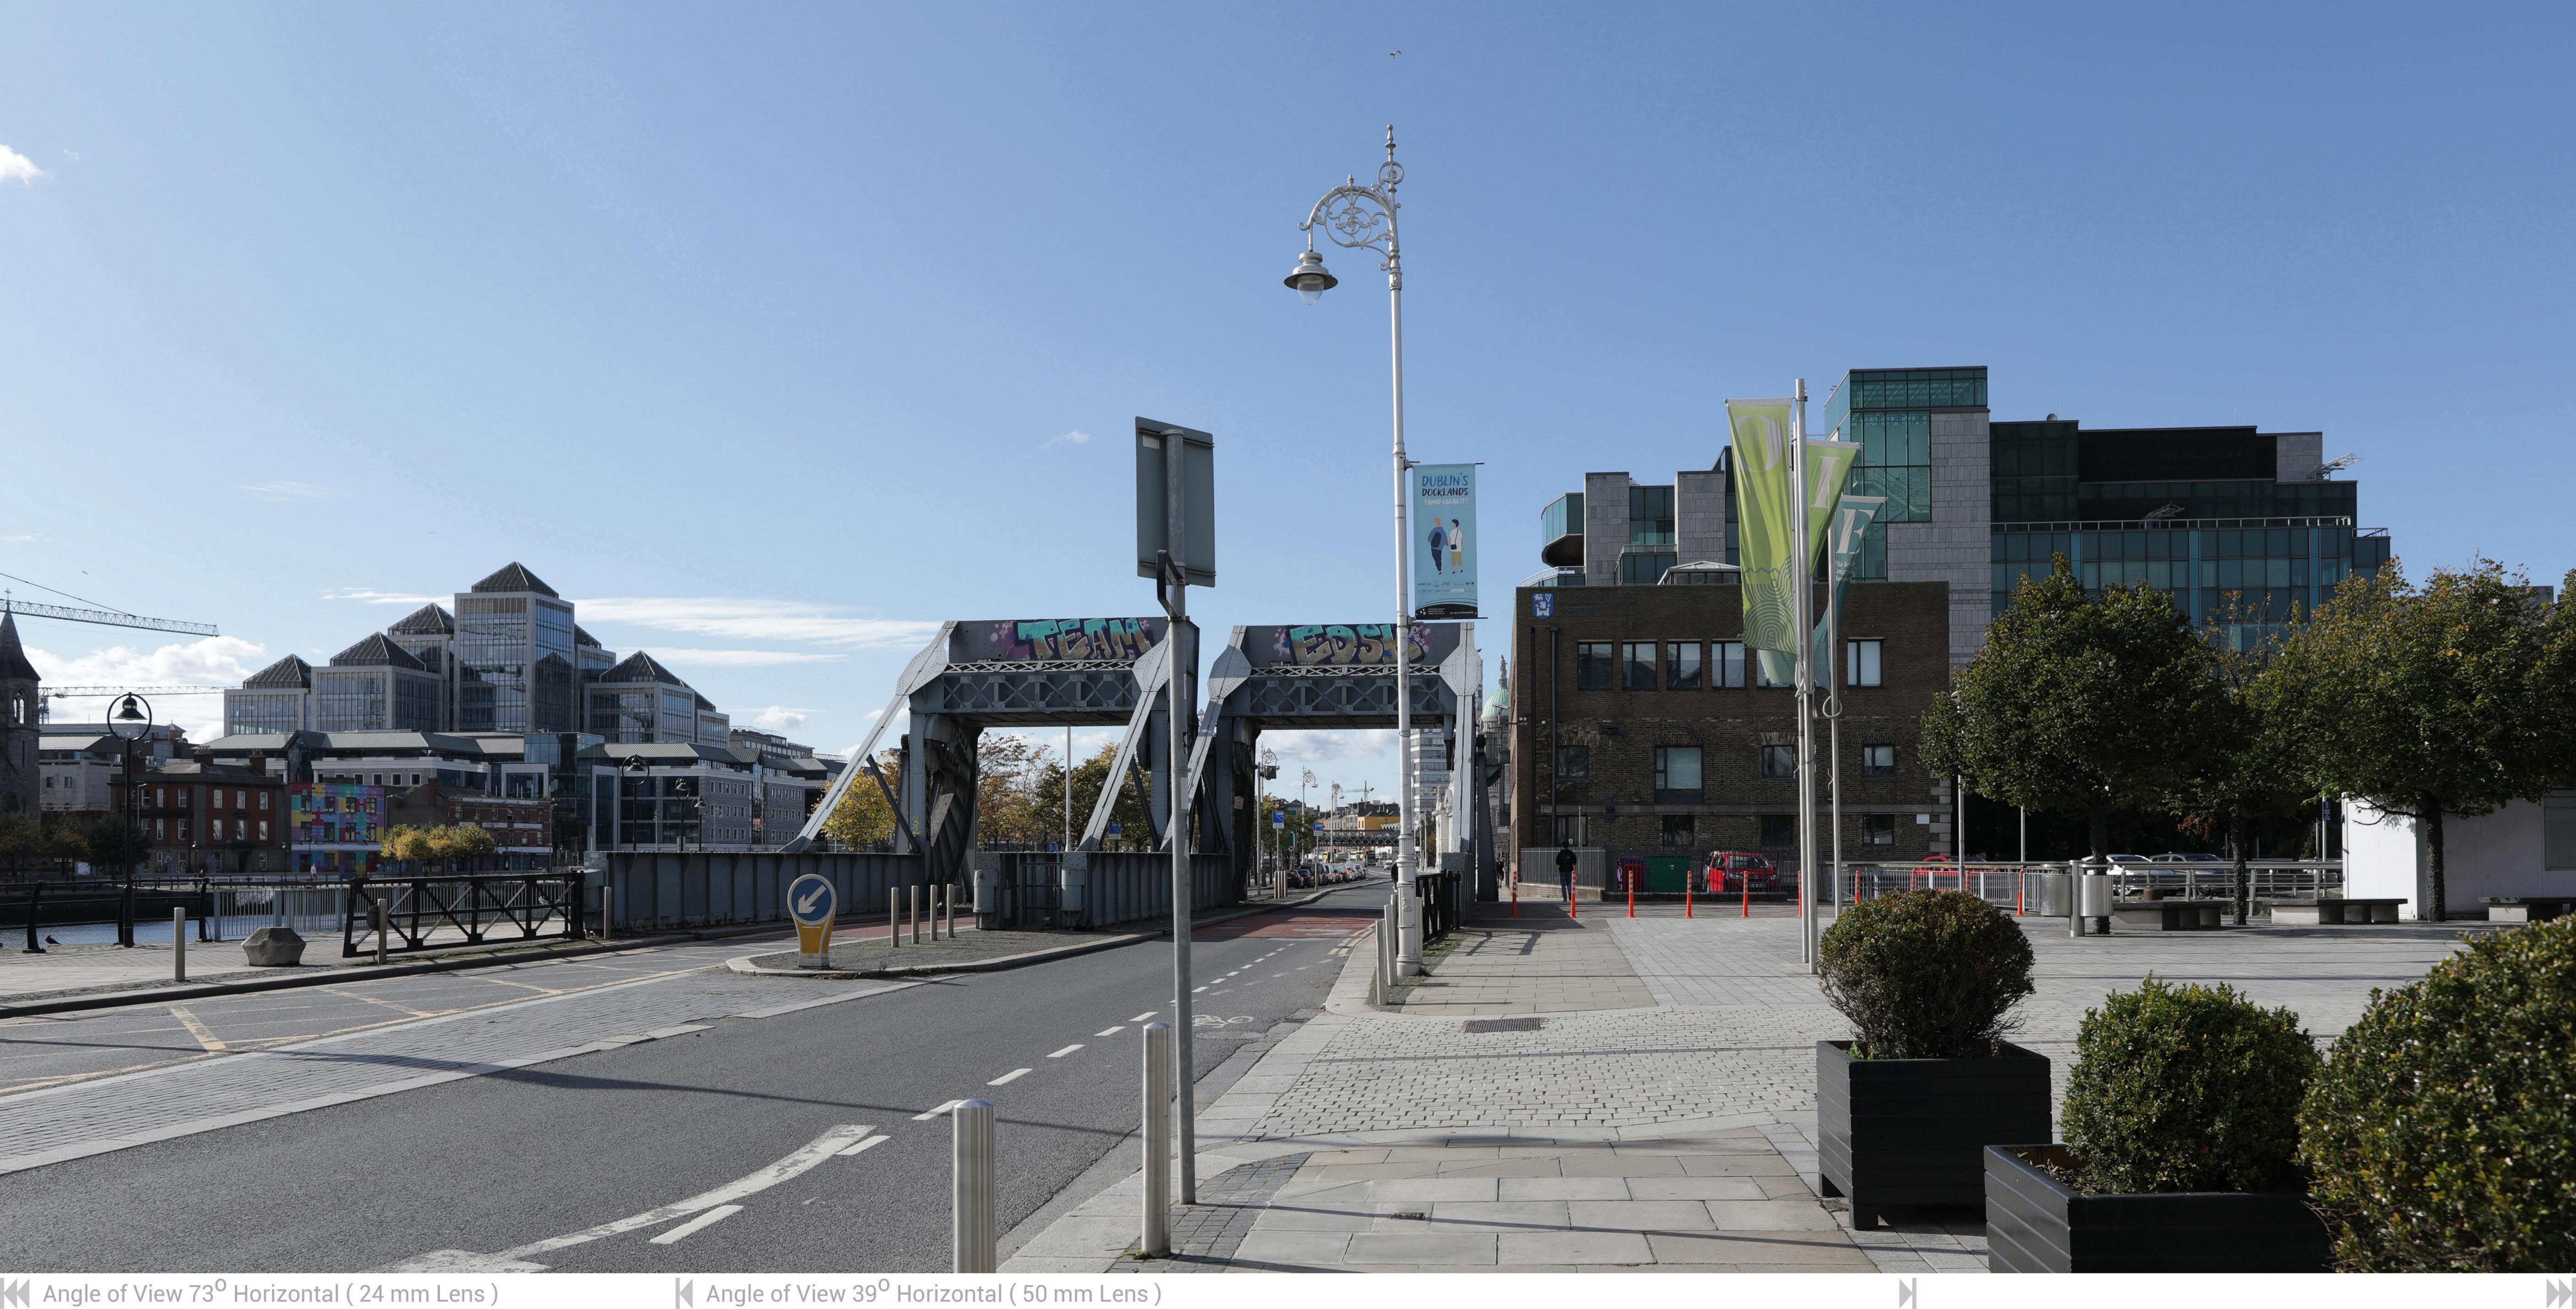

### project: BusConnects Core Bus Corridors photography: Proposed Scheme 016: Ringsend

Angle of View 39<sup>0</sup> Horizontal (50 mm Lens)

30-05-2021 11:59 Canon 5D Mark IV 24 mm Lens

West from Convention Centre location: towards Scherzer Bridge E 317254.902 N 234460.988

## viewpoint: R\_View G2a Proposed

**MODEL WORKS** 

Angle of View 73<sup>0</sup> Horizontal (24 mm Lens)