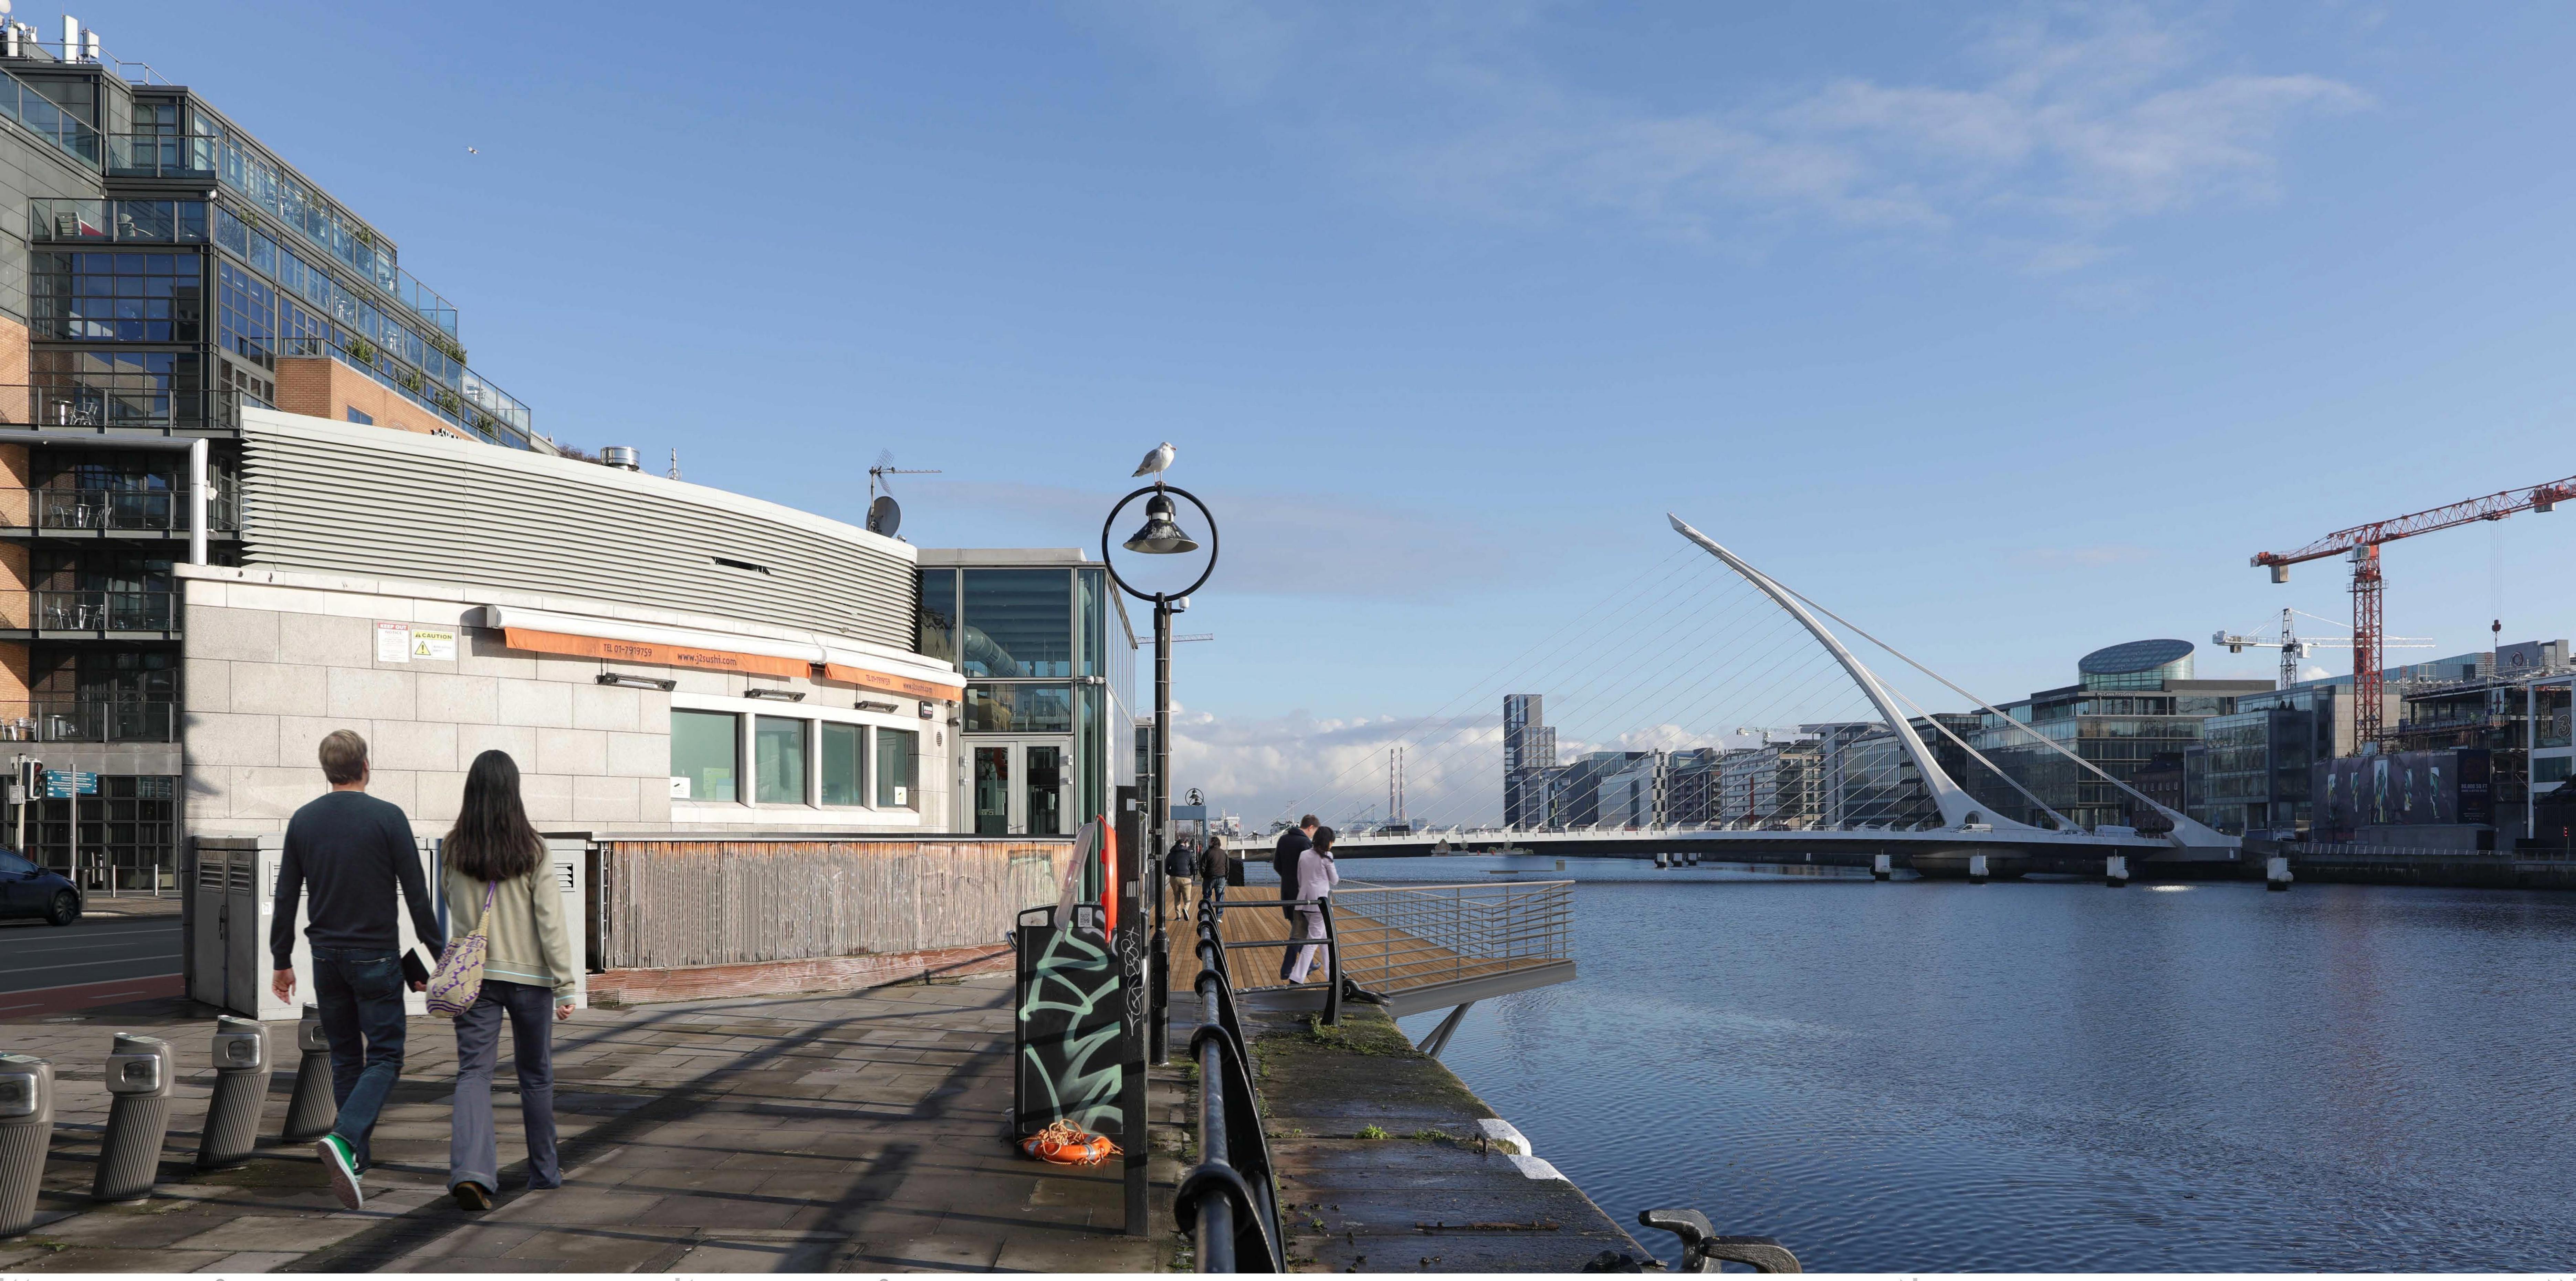

### project: BusConnects Core Bus Corridors photography: Proposed Scheme 016: Ringsend

Angle of View 39<sup>0</sup> Horizontal (50 mm Lens)

30-05-2021 11:46 Canon 5D Mark IV 24 mm Lens

West from Convention Centre location: towards Scherzer Bridge E 317258.915 N 234440.989

## viewpoint: R\_View G2x Proposed

project: BusConnects Core Bus Corridors photography: 02-10-2020 15:05 Proposed Scheme 016: Ringsend Canon 5D Mark IV

Angle of View 39<sup>0</sup> Horizontal (50 mm Lens)