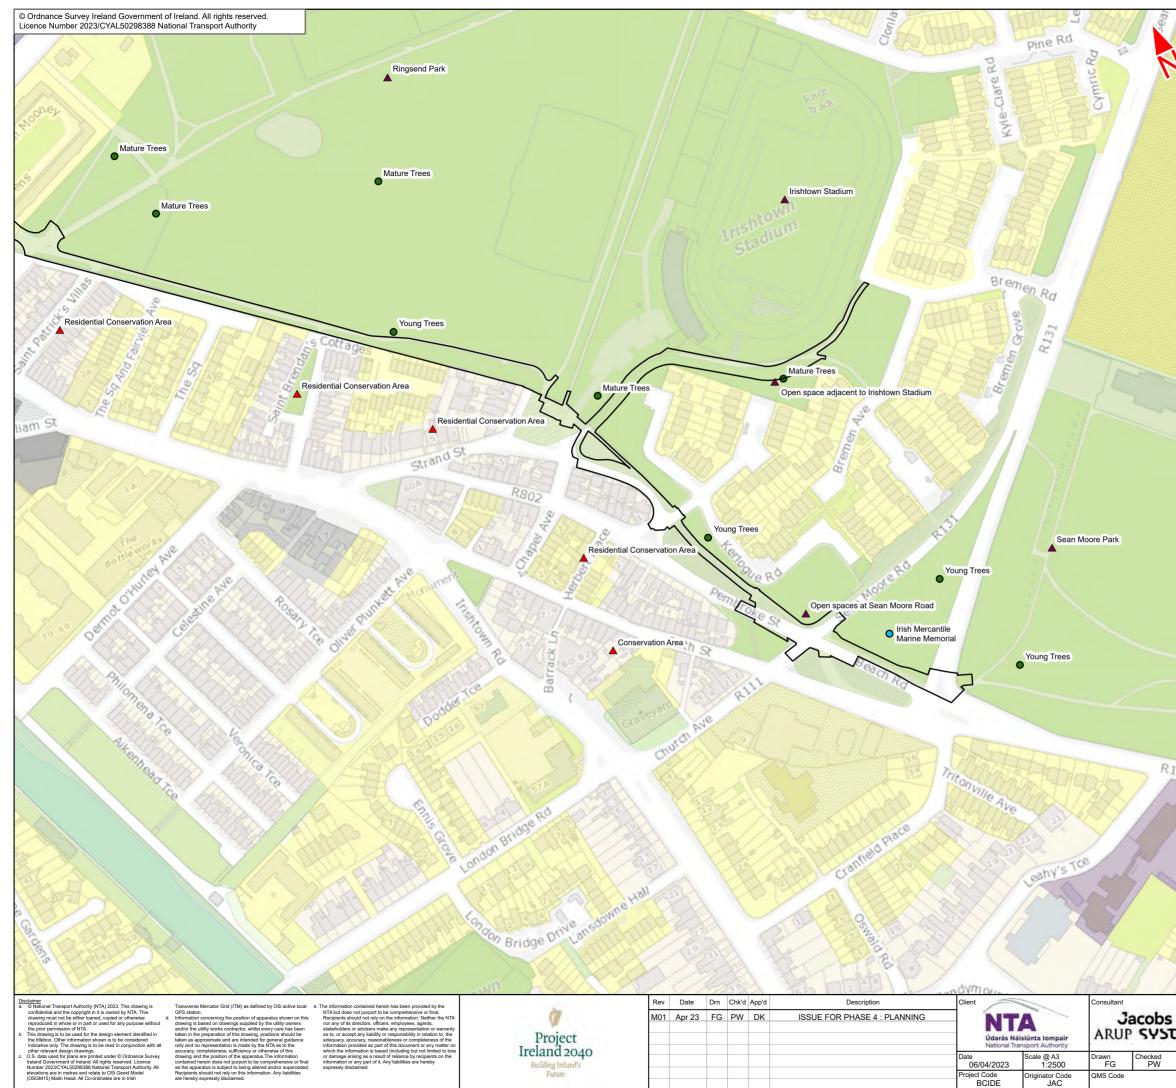

### **17.1** Landscape (Townscape) & Visual

|            | Legent:                                                                                                                                                                      |
|------------|------------------------------------------------------------------------------------------------------------------------------------------------------------------------------|
|            | Ringsend to City Centre Core Bus Corridor Scheme                                                                                                                             |
| Trees      | Landscape Features                                                                                                                                                           |
|            | Туре                                                                                                                                                                         |
|            | Named Features                                                                                                                                                               |
|            | O Named Place                                                                                                                                                                |
|            | Named Planting                                                                                                                                                               |
|            | Landscape Designations                                                                                                                                                       |
|            | FT_TYPE                                                                                                                                                                      |
|            | <ul> <li>Named Structures (Heritage, Protected)</li> </ul>                                                                                                                   |
|            | Named Place/Use (Park, Key Open Space,<br>Greenbelt, Amenity Areas etc.)                                                                                                     |
|            | Current Development Plans - Generalised Landuse Zones                                                                                                                        |
|            | G3 - Conservation, amenity or buffer space                                                                                                                                   |
|            | G5 - Mixed/general 'green'/recreation/conservation                                                                                                                           |
| T          | M2 - City/Town/village Centre, central                                                                                                                                       |
| 4          | M3 - District, neighbourhood centre                                                                                                                                          |
|            | O2 - General                                                                                                                                                                 |
| 15         | R2 - Existing residential                                                                                                                                                    |
|            | R4 - Strategic Residential Reserve                                                                                                                                           |
|            | S5 - Mixed/general community services/facilities                                                                                                                             |
| 5-         |                                                                                                                                                                              |
| 5          |                                                                                                                                                                              |
| 10         |                                                                                                                                                                              |
| -44        |                                                                                                                                                                              |
| over St    |                                                                                                                                                                              |
|            |                                                                                                                                                                              |
| 12         | This drawing is not to be used in whole or in part other than for the intended purpose<br>and project as defined on this drawing. Contains Irish Public Sector Data licensed |
| <b>唐</b> 雪 | under a Creative Commons Attribution 4.0 International (CC BY 4.0) licence                                                                                                   |
| 12         | 0 25 50 75 100 125 m                                                                                                                                                         |
| 45         |                                                                                                                                                                              |
| -PSI       | BAR SCALE                                                                                                                                                                    |
|            | Programme Title BUSCONNECTS DUBLIN<br>CORE BUS CORRIDORS INFRASTRUCTURE WORKS                                                                                                |
| TA         | Drawing Title<br>Ringsend to City Centre Core Bus Corridor Scheme                                                                                                            |
| Approved   | Figure 17.1<br>Landscape (Townscape) & Visual                                                                                                                                |
| DK         | Drawing File Name Sheet Number Status Rev                                                                                                                                    |

| Diawing File Name                      | Sheet Number | Status | rtev |
|----------------------------------------|--------------|--------|------|
| BCIDE-JAC-ENV_LA-0016_XX_00-DR-LL-0101 | 1 of 5       | A      | M01  |
|                                        |              |        |      |