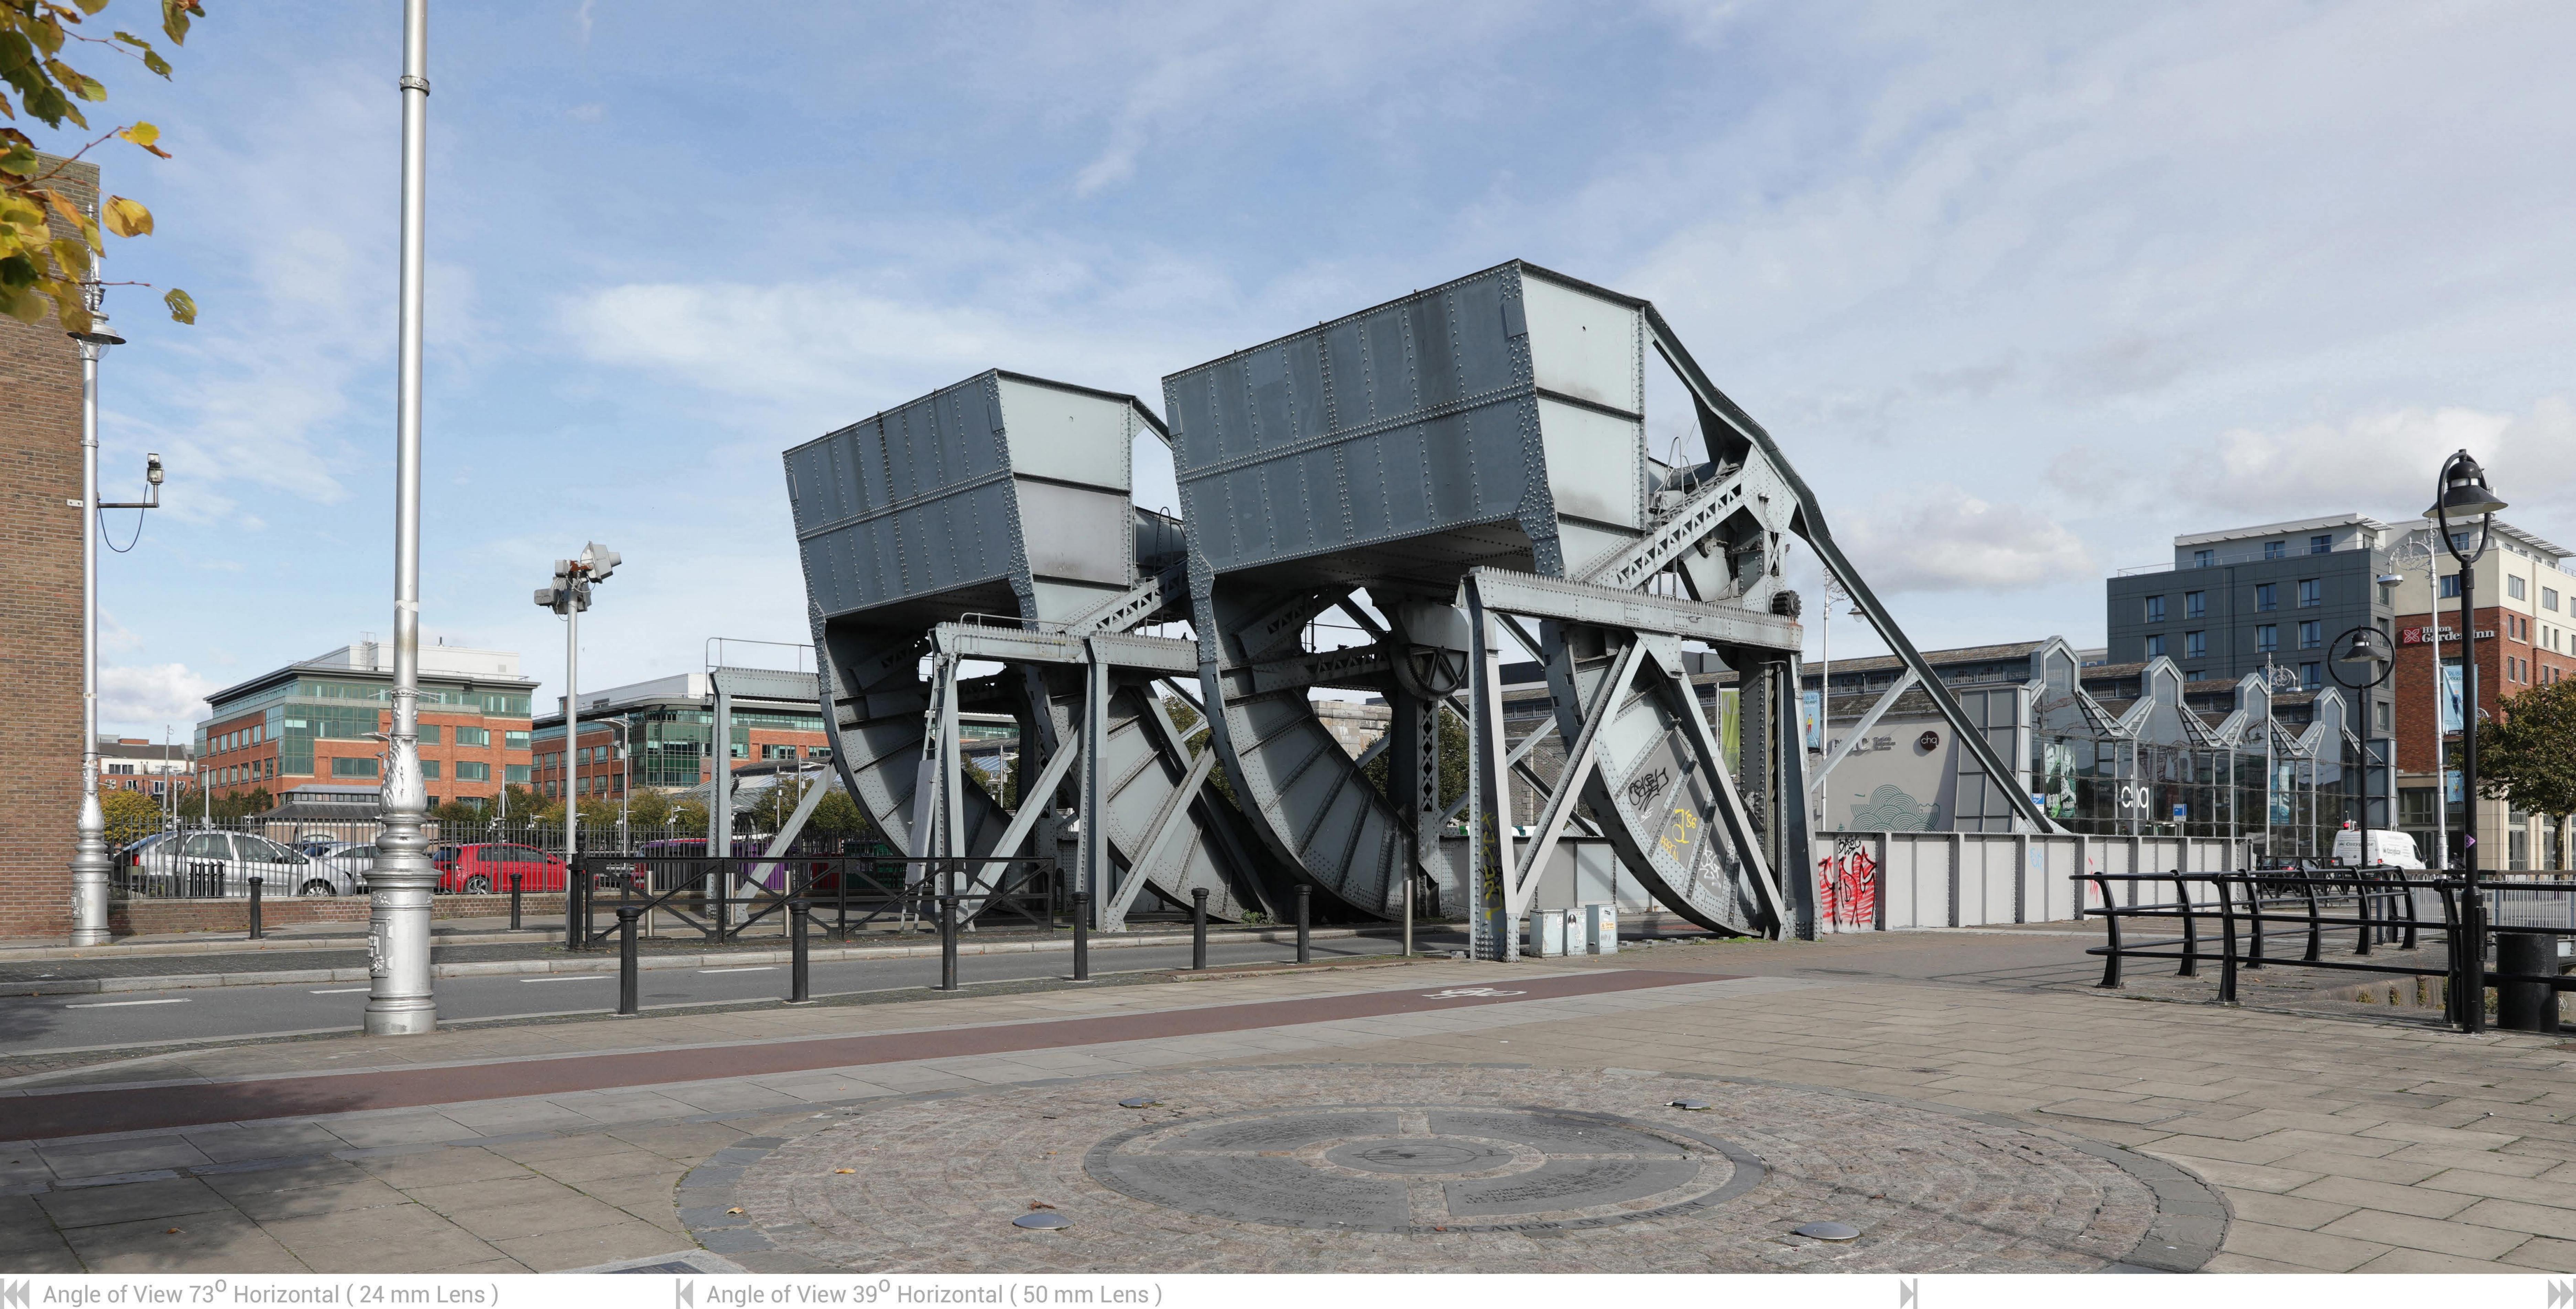

### project: BusConnects Core Bus Corridors photography: Proposed Scheme 016: Ringsend

Angle of View 39<sup>0</sup> Horizontal (50 mm Lens)

30-05-2021 11:59 Canon 5D Mark IV 24 mm Lens

West from Convention Centre location: towards Scherzer Bridge E 317254.902 N 234460.988

## viewpoint: R\_View G2a Proposed

**MODEL WORKS** 

Angle of View 73<sup>0</sup> Horizontal (24 mm Lens)