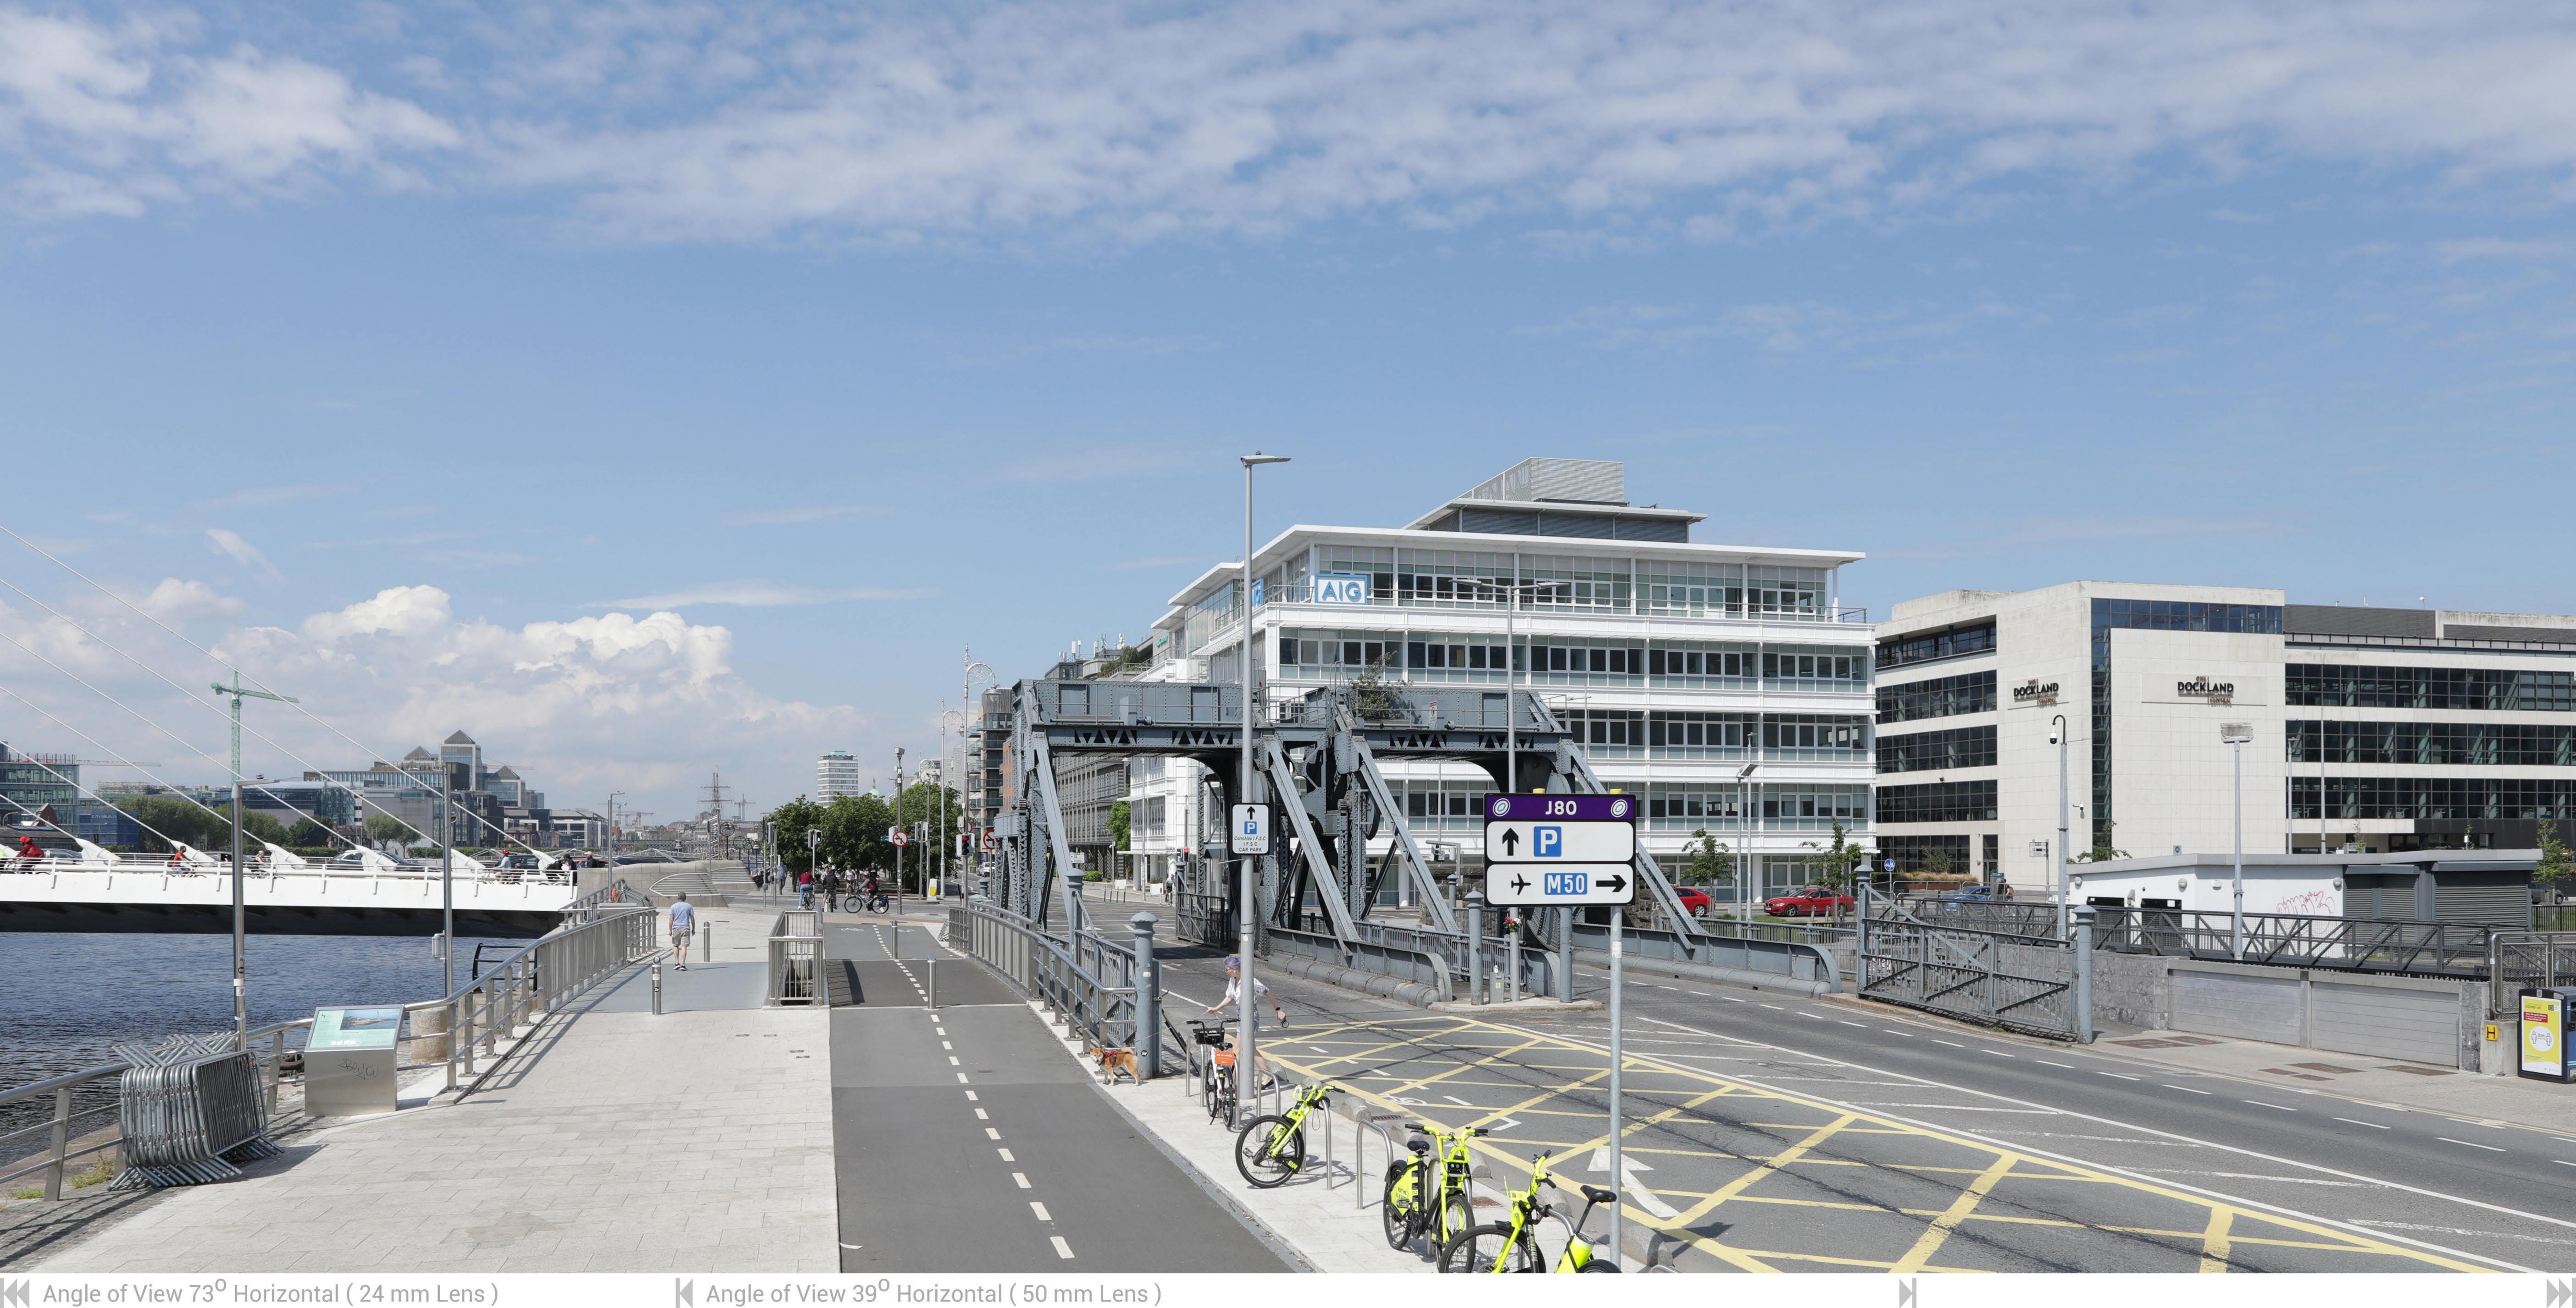

### project: BusConnects Core Bus Corridors photography: Proposed Scheme 016: Ringsend

Angle of View 39<sup>0</sup> Horizontal (50 mm Lens)

30-05-2021 11:46 Canon 5D Mark IV 24 mm Lens

location:

West from Convention Centre towards Scherzer Bridge E 317258.915 N 234440.989

## viewpoint: R\_View G2x Baseline

Angle of View 73<sup>0</sup> Horizontal (24 mm Lens)