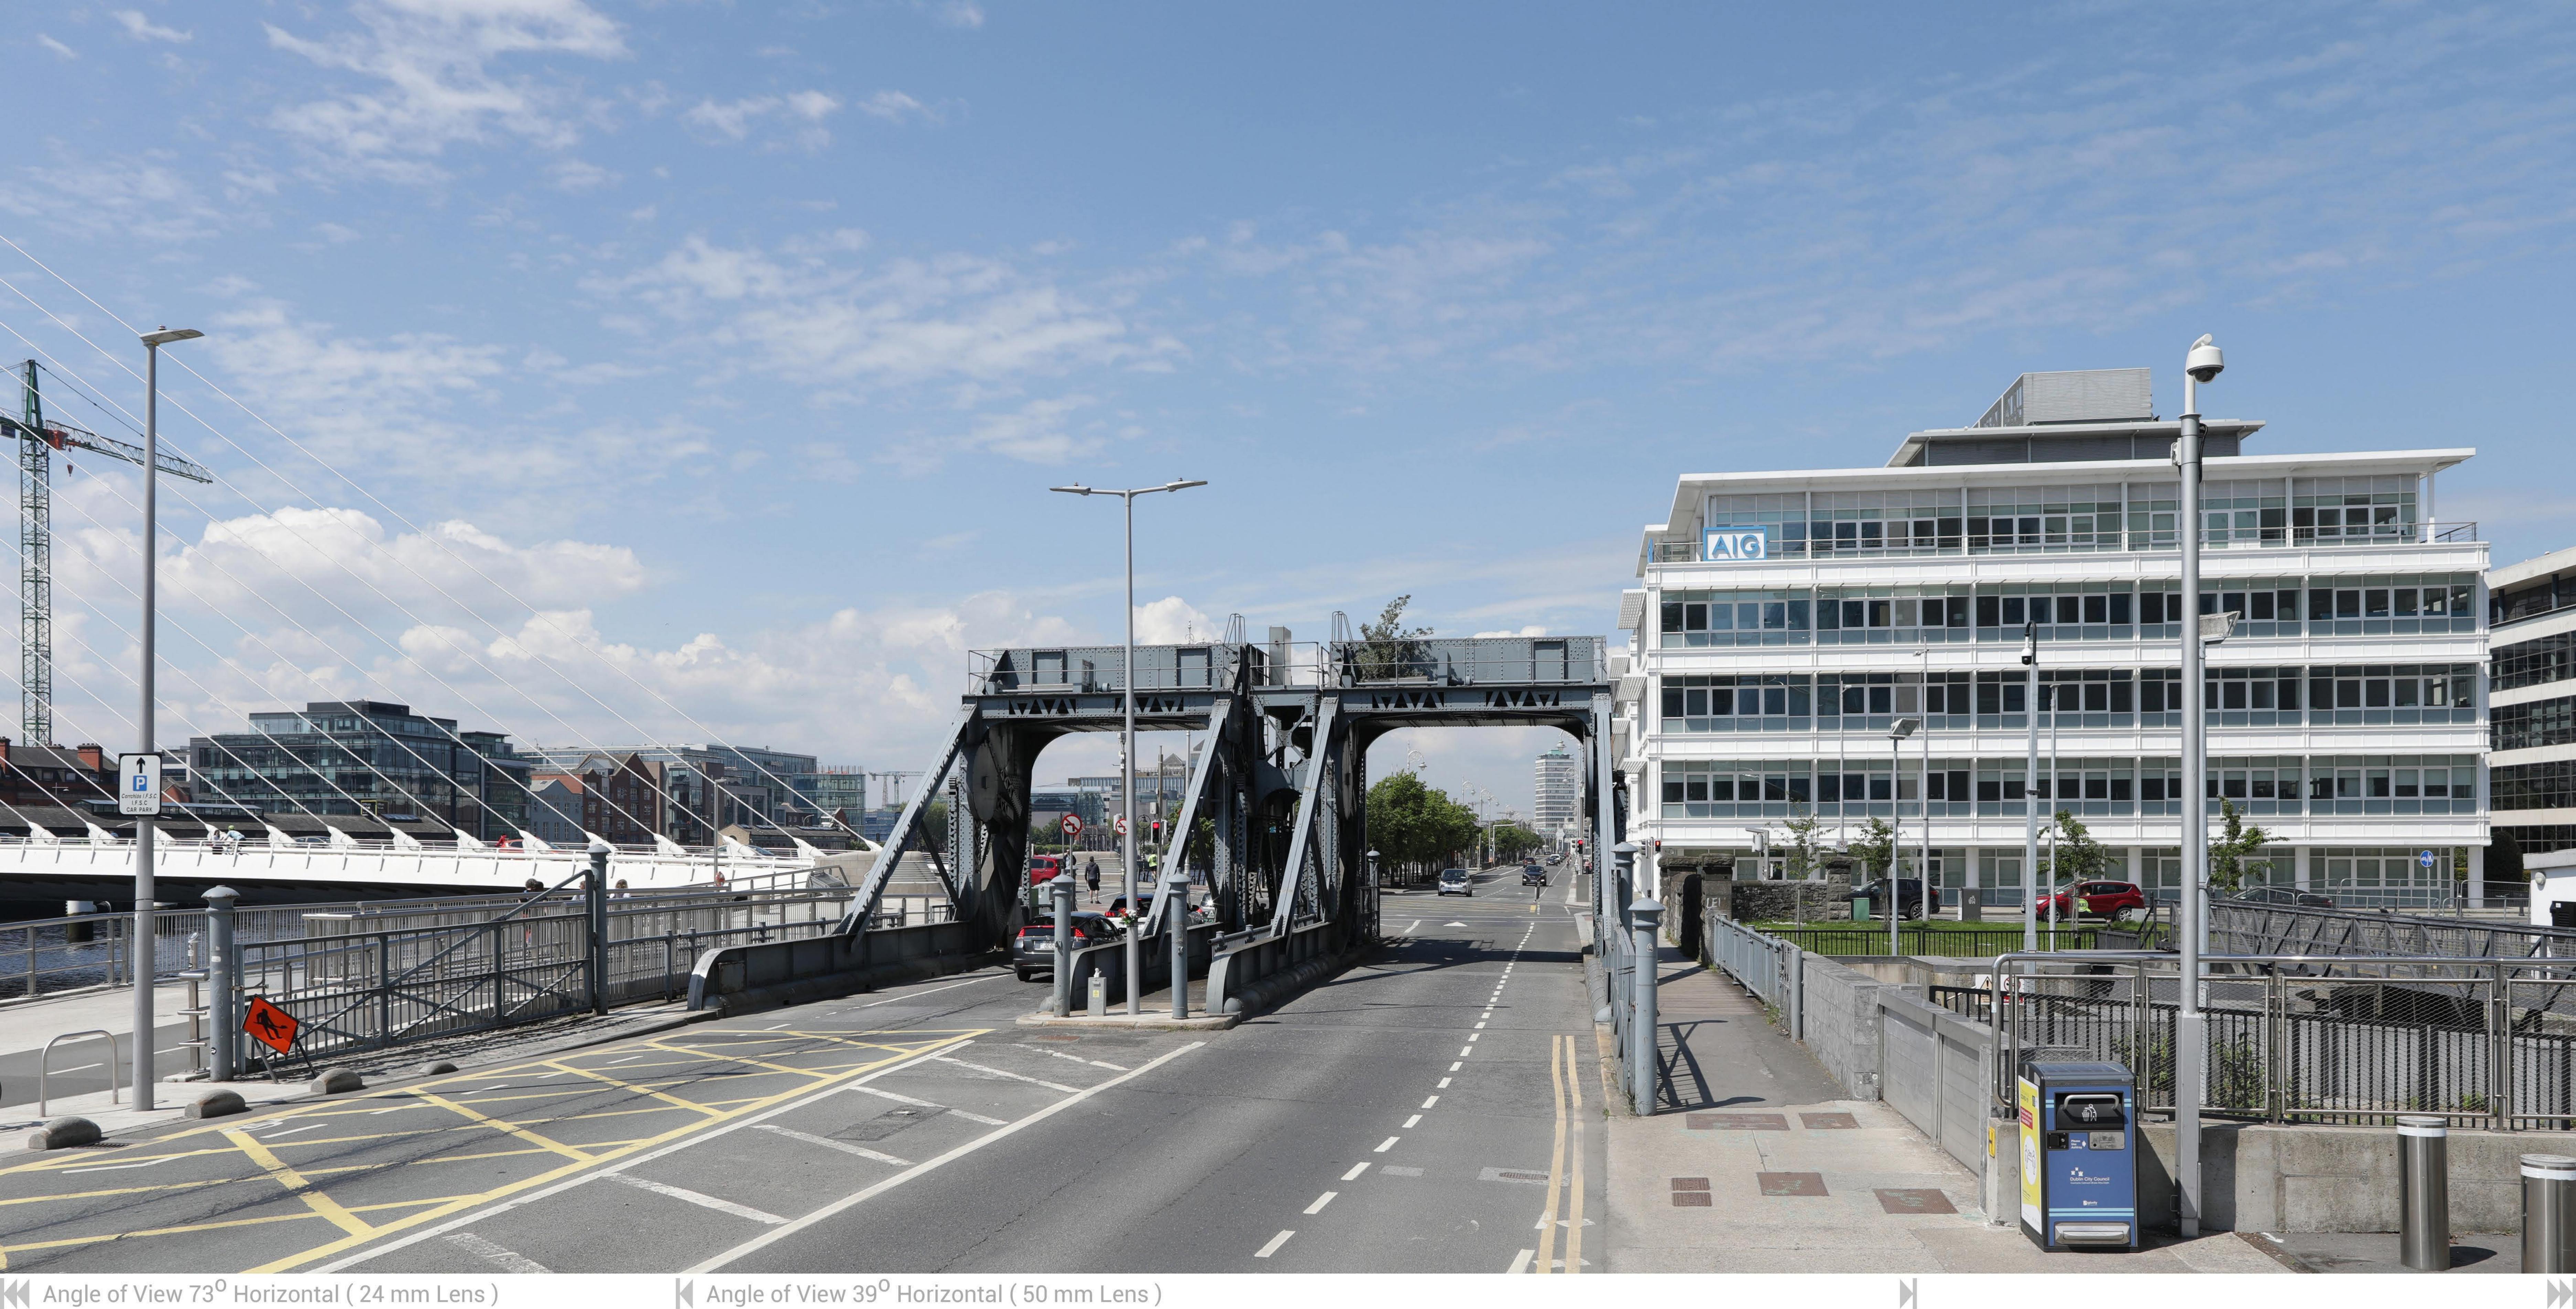

### 17.2 Photomontages

Angle of View 73<sup>0</sup> Horizontal (24 mm Lens)

### project: BusConnects Core Bus Corridors photography: 30-05-2021 11:59 Proposed Scheme 016: Ringsend

Angle of View 39<sup>0</sup> Horizontal (50 mm Lens)

Canon 5D Mark IV 24 mm Lens

location:

West from Convention Centre towards Scherzer Bridge E 317254.902 N 234460.988

## viewpoint: R\_View G2a Baseline

**MODEL WORKS** 