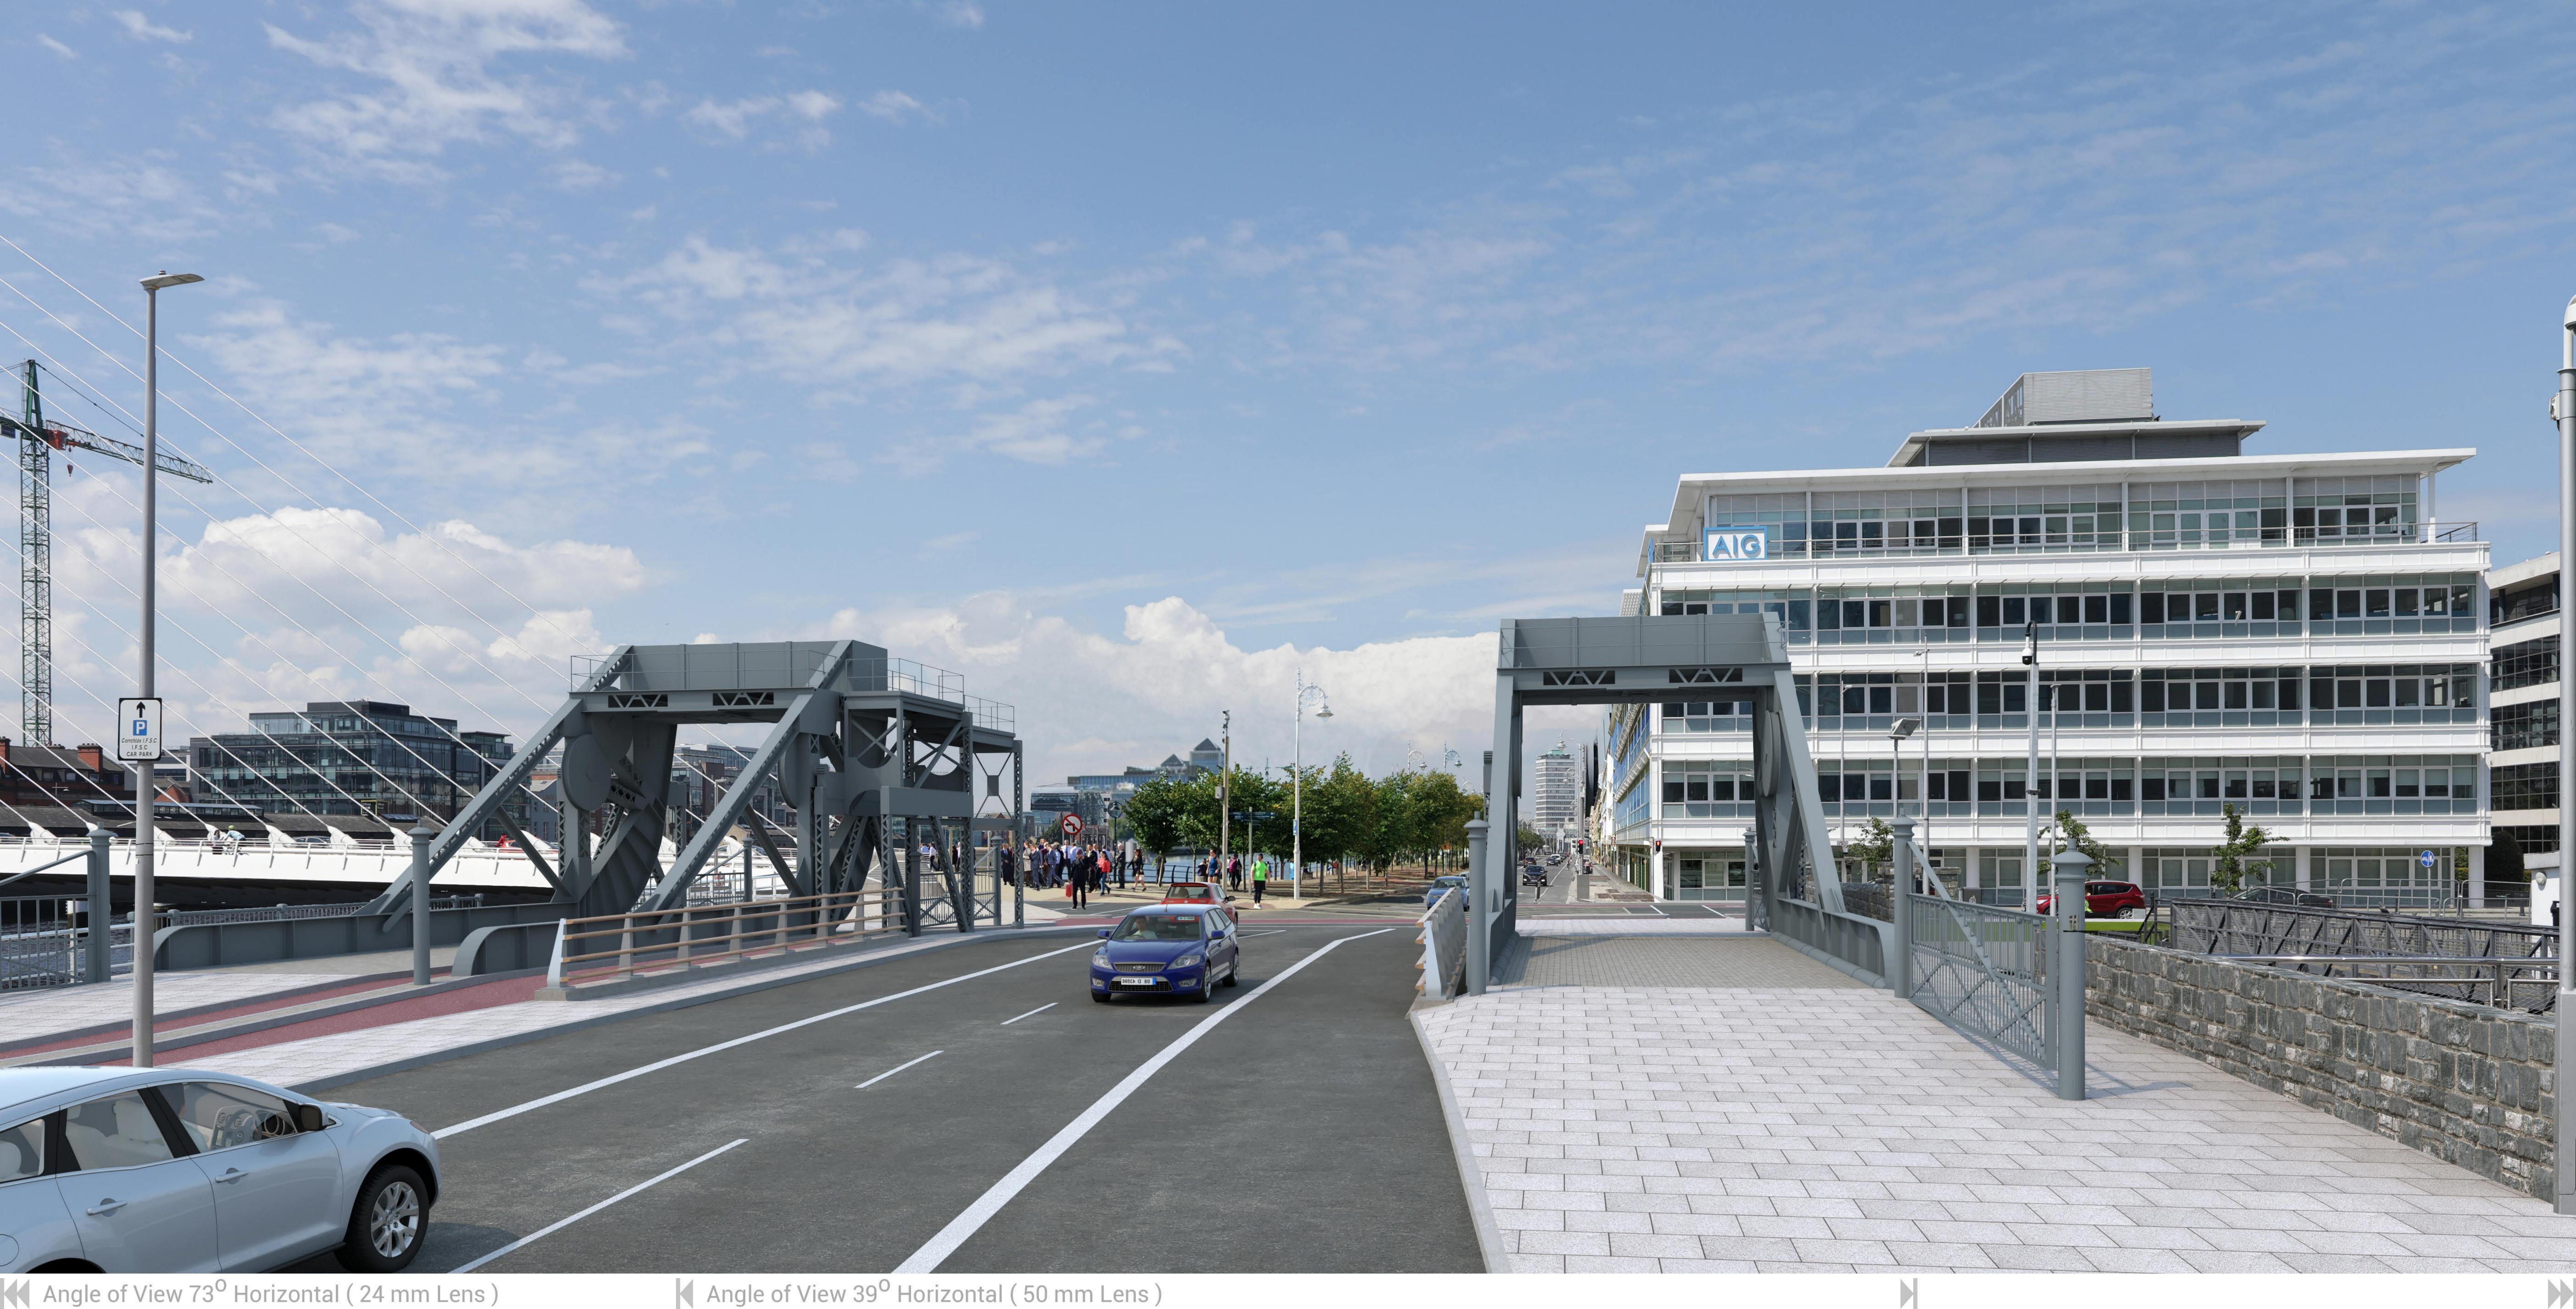

### project: BusConnects Core Bus Corridors photography: Proposed Scheme 016: Ringsend

Angle of View 39<sup>0</sup> Horizontal (50 mm Lens)

30-05-2021 11:59 Canon 5D Mark IV 24 mm Lens

West from Convention Centre location: towards Scherzer Bridge E 317254.902 N 234460.988

## viewpoint: R\_View G2a Proposed

**MODEL WORKS** 

Angle of View 73<sup>0</sup> Horizontal (24 mm Lens)