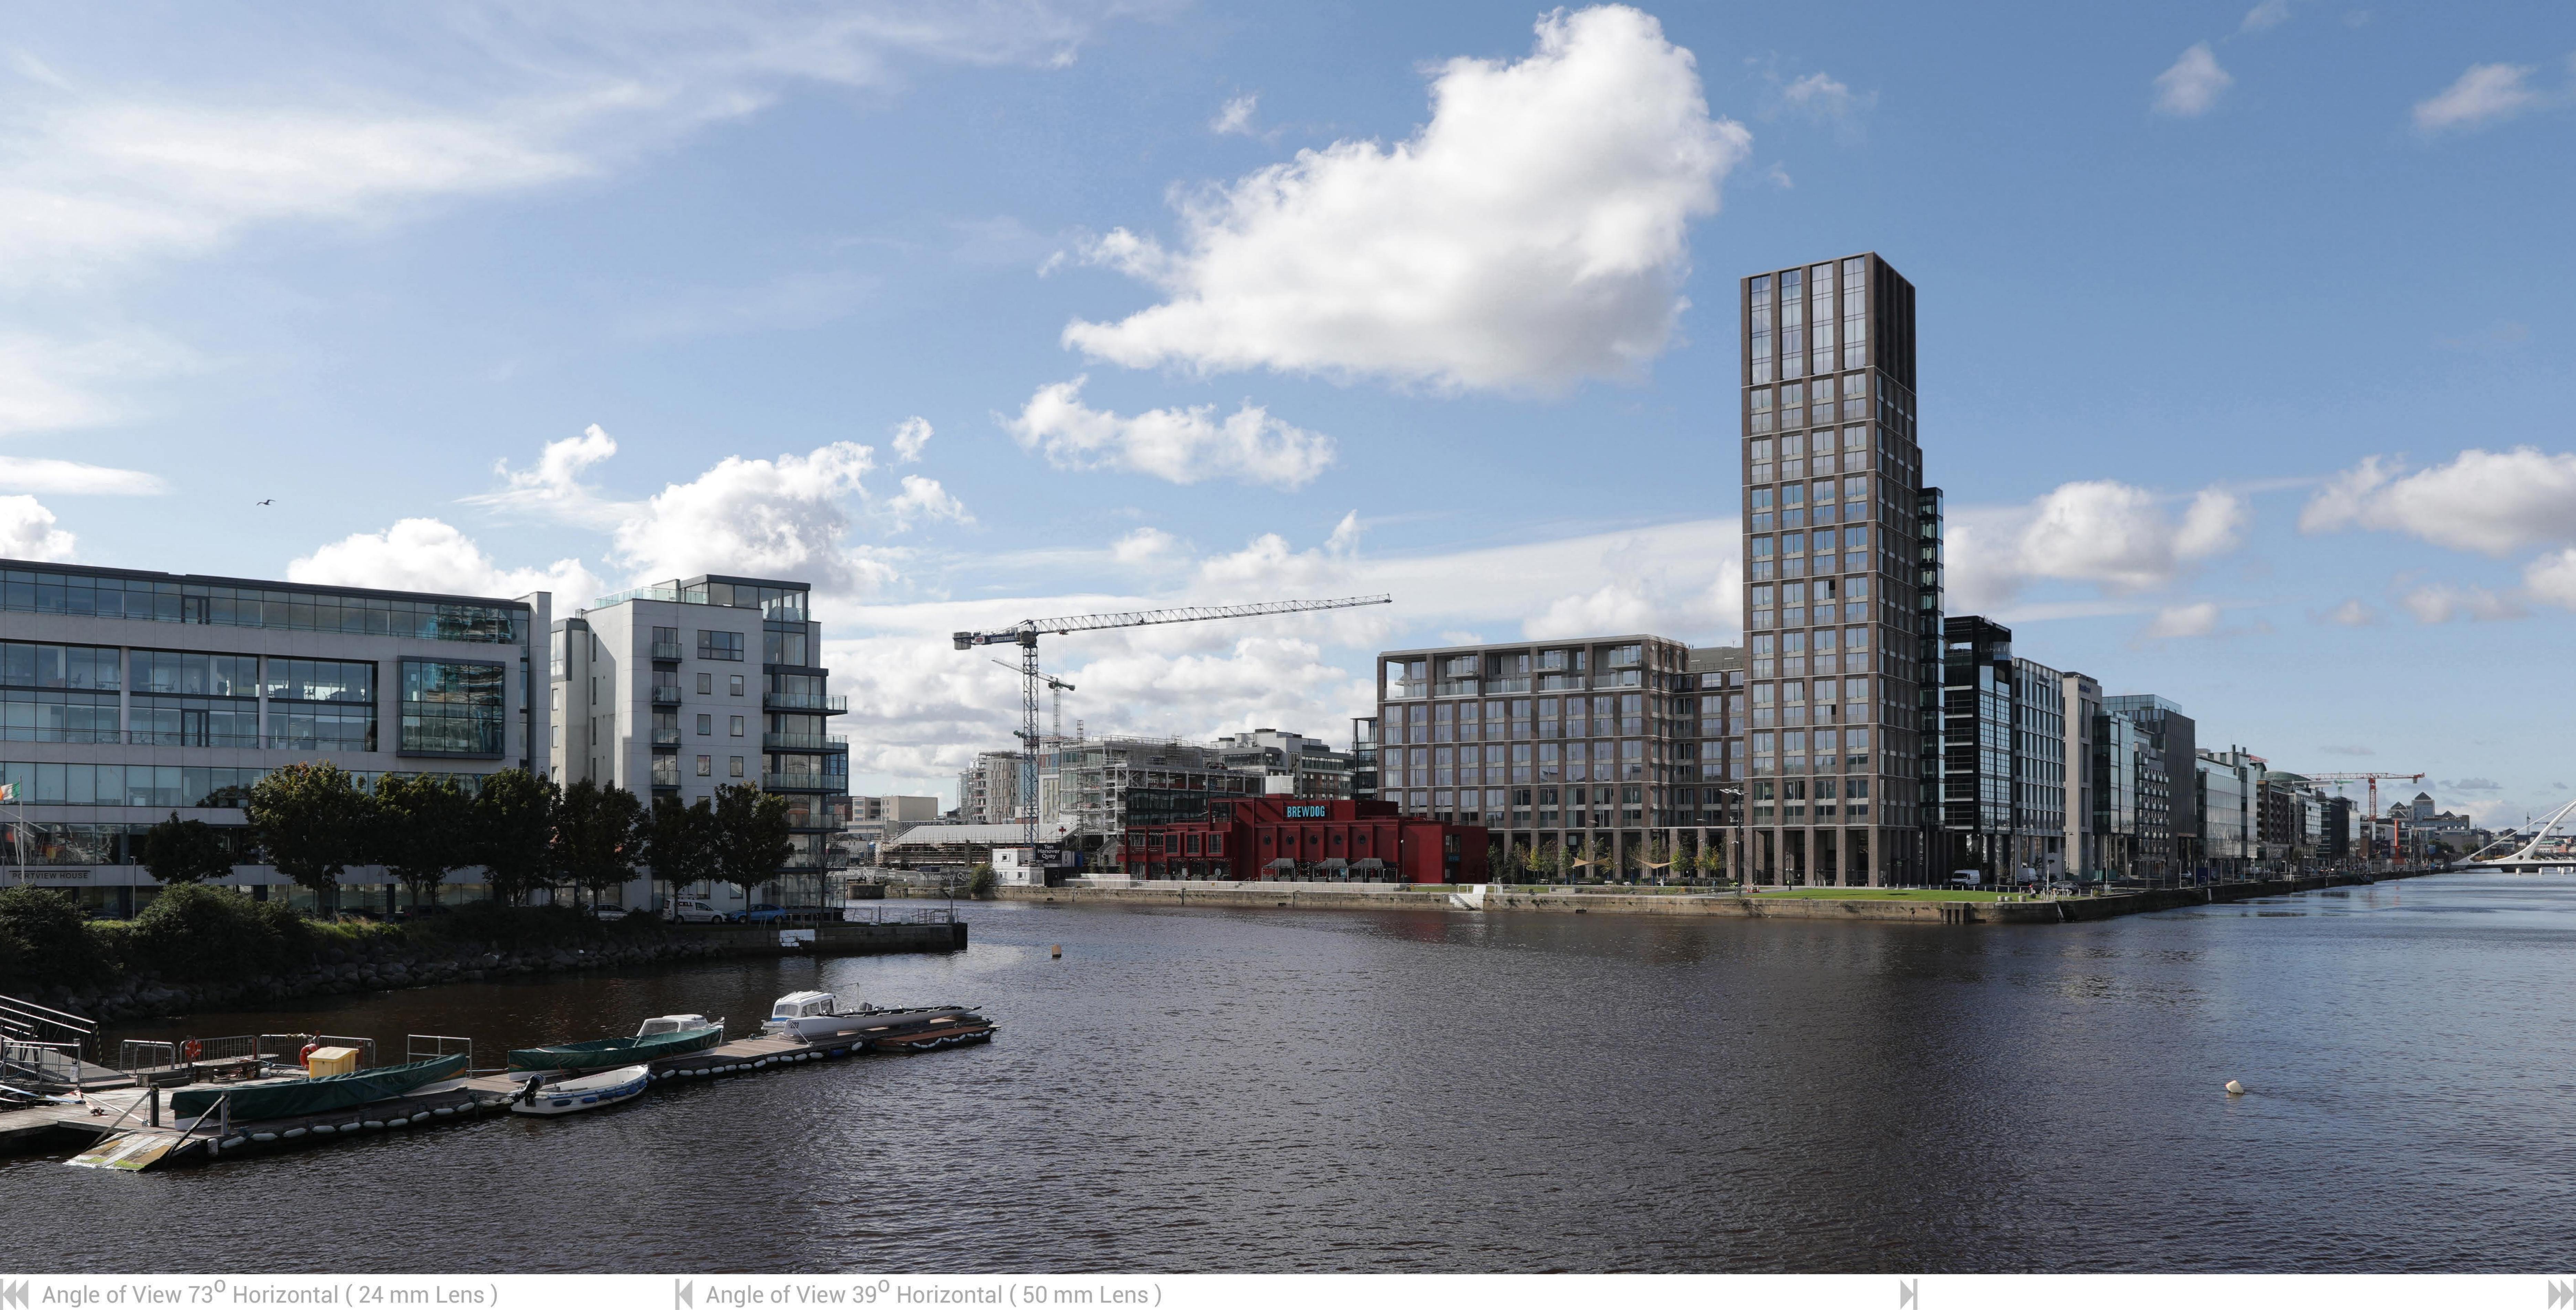

### project: BusConnects Core Bus Corridors photography: 02-10-2020 13:56 Proposed Scheme 016: Ringsend

# Canon 5D Mark IV 24 mm Lens

location:

Northeast from park/plaza at viewpoint: R\_View 10 Baseline Capital Dock/Brew Dog E 317891.397 N 234190.215