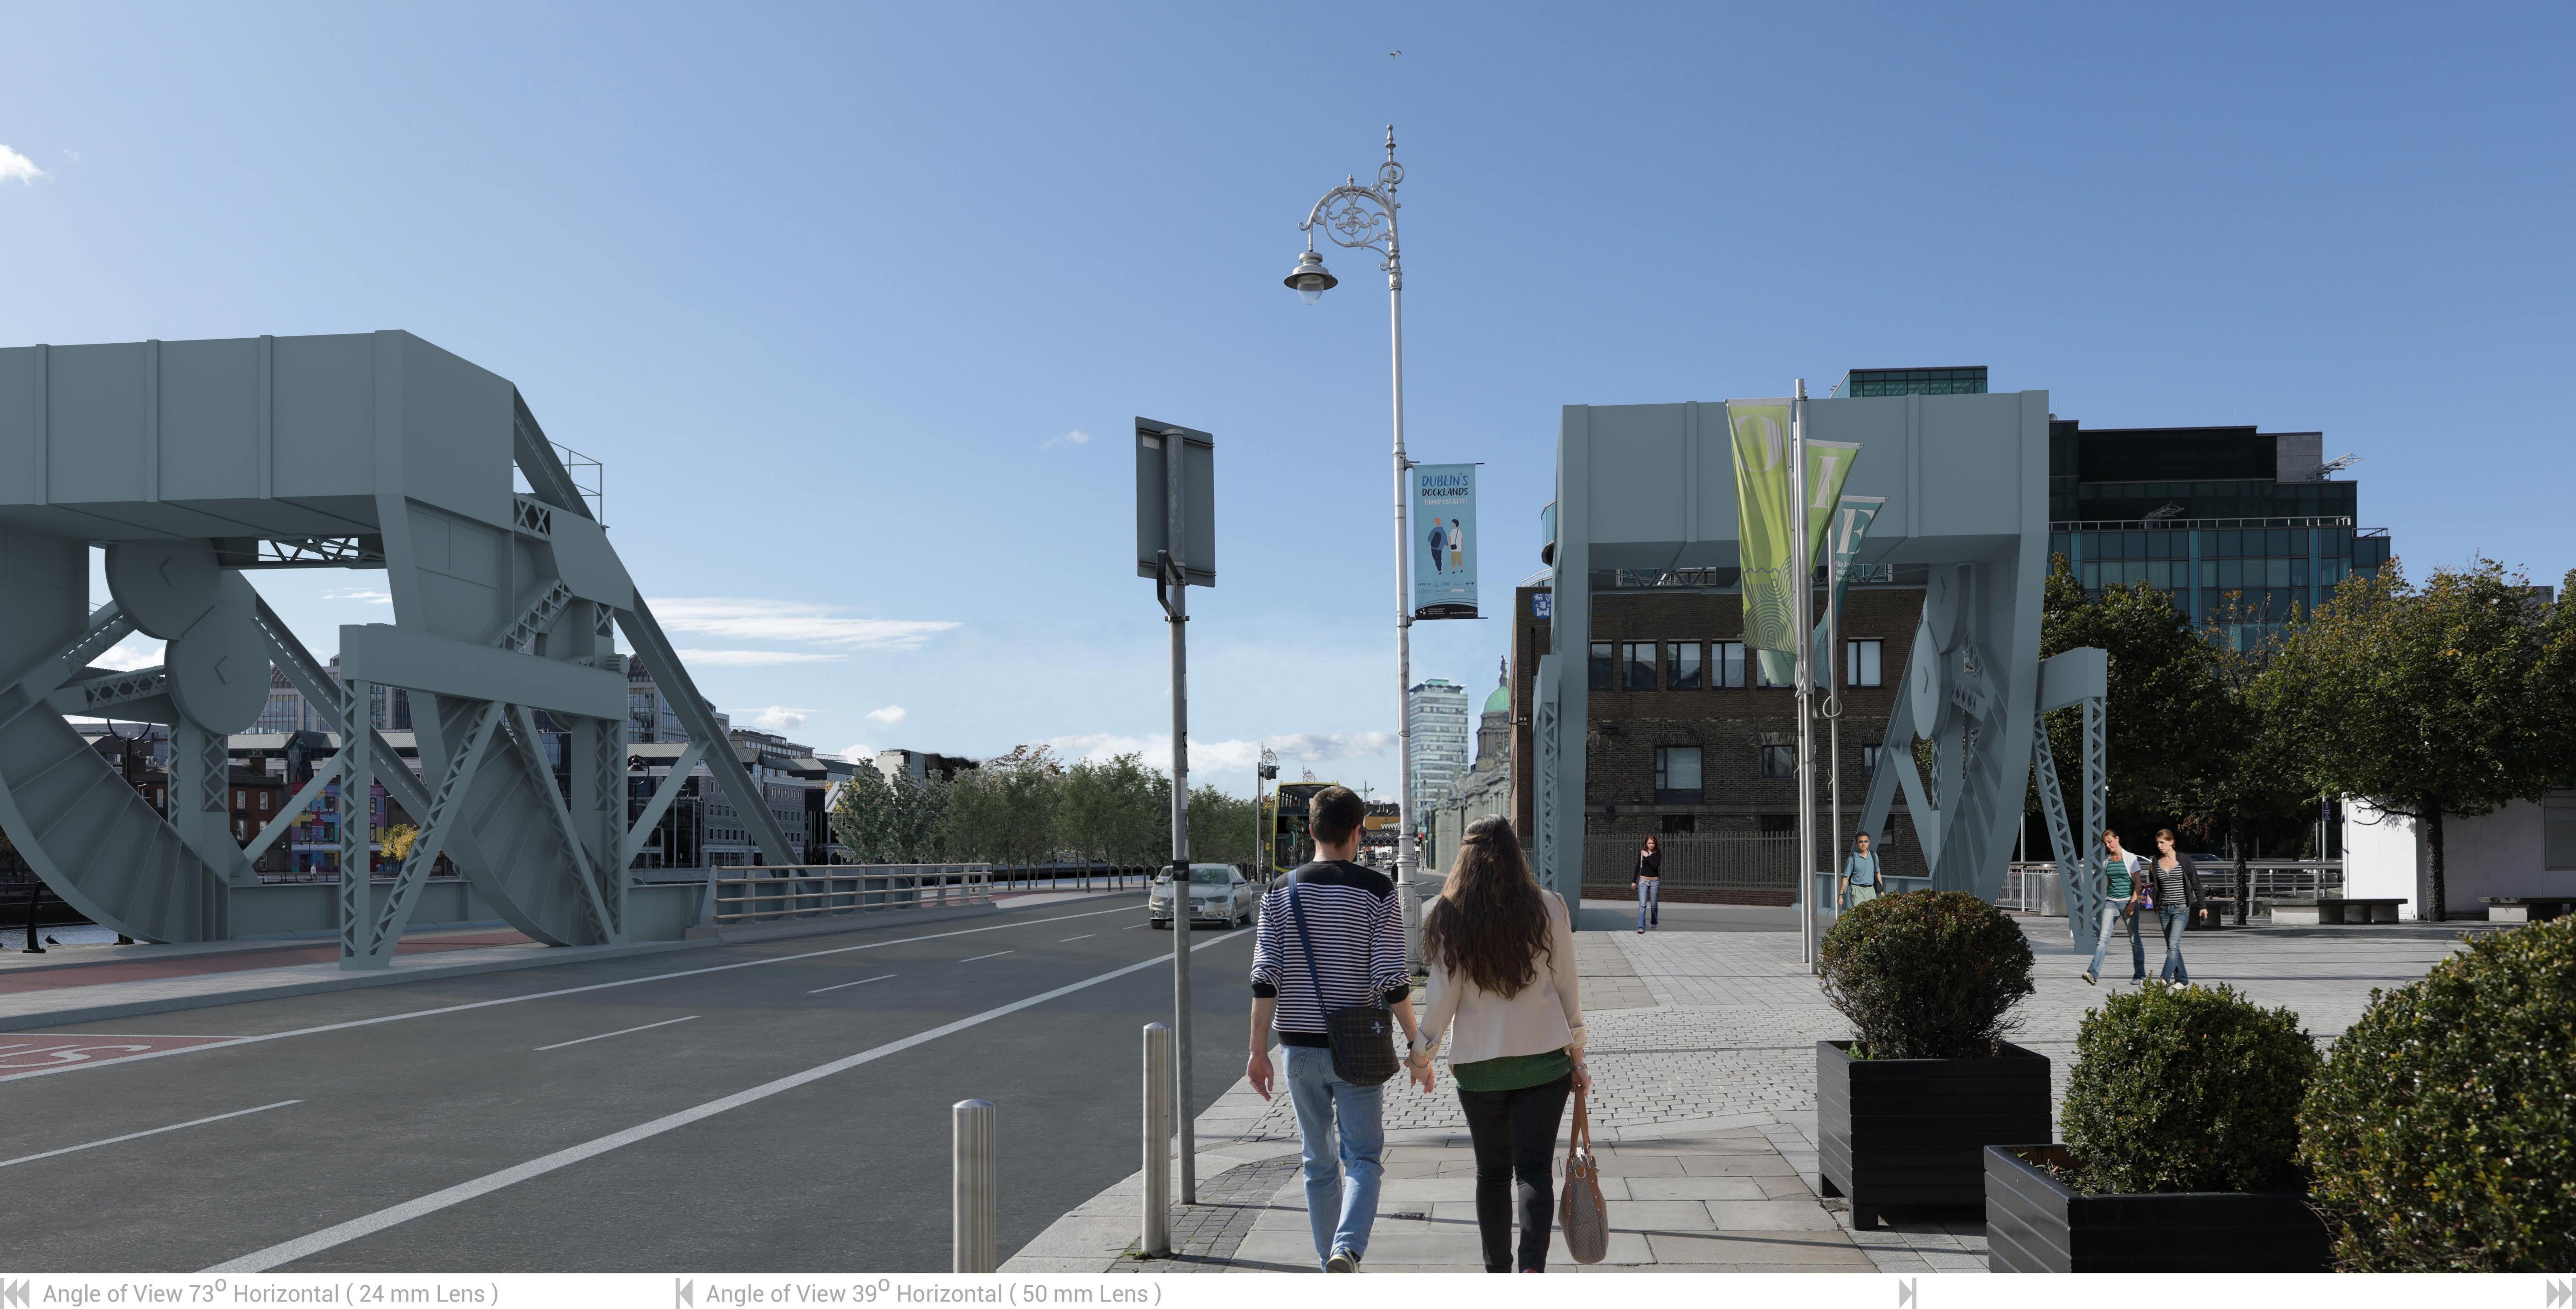

### project: BusConnects Core Bus Corridors photography: Proposed Scheme 016: Ringsend

Angle of View 39<sup>0</sup> Horizontal (50 mm Lens)

30-05-2021 11:59 Canon 5D Mark IV 24 mm Lens

West from Convention Centre location: towards Scherzer Bridge E 317254.902 N 234460.988

## viewpoint: R\_View G2a Proposed

**MODEL WORKS** 

Angle of View 73<sup>0</sup> Horizontal (24 mm Lens)