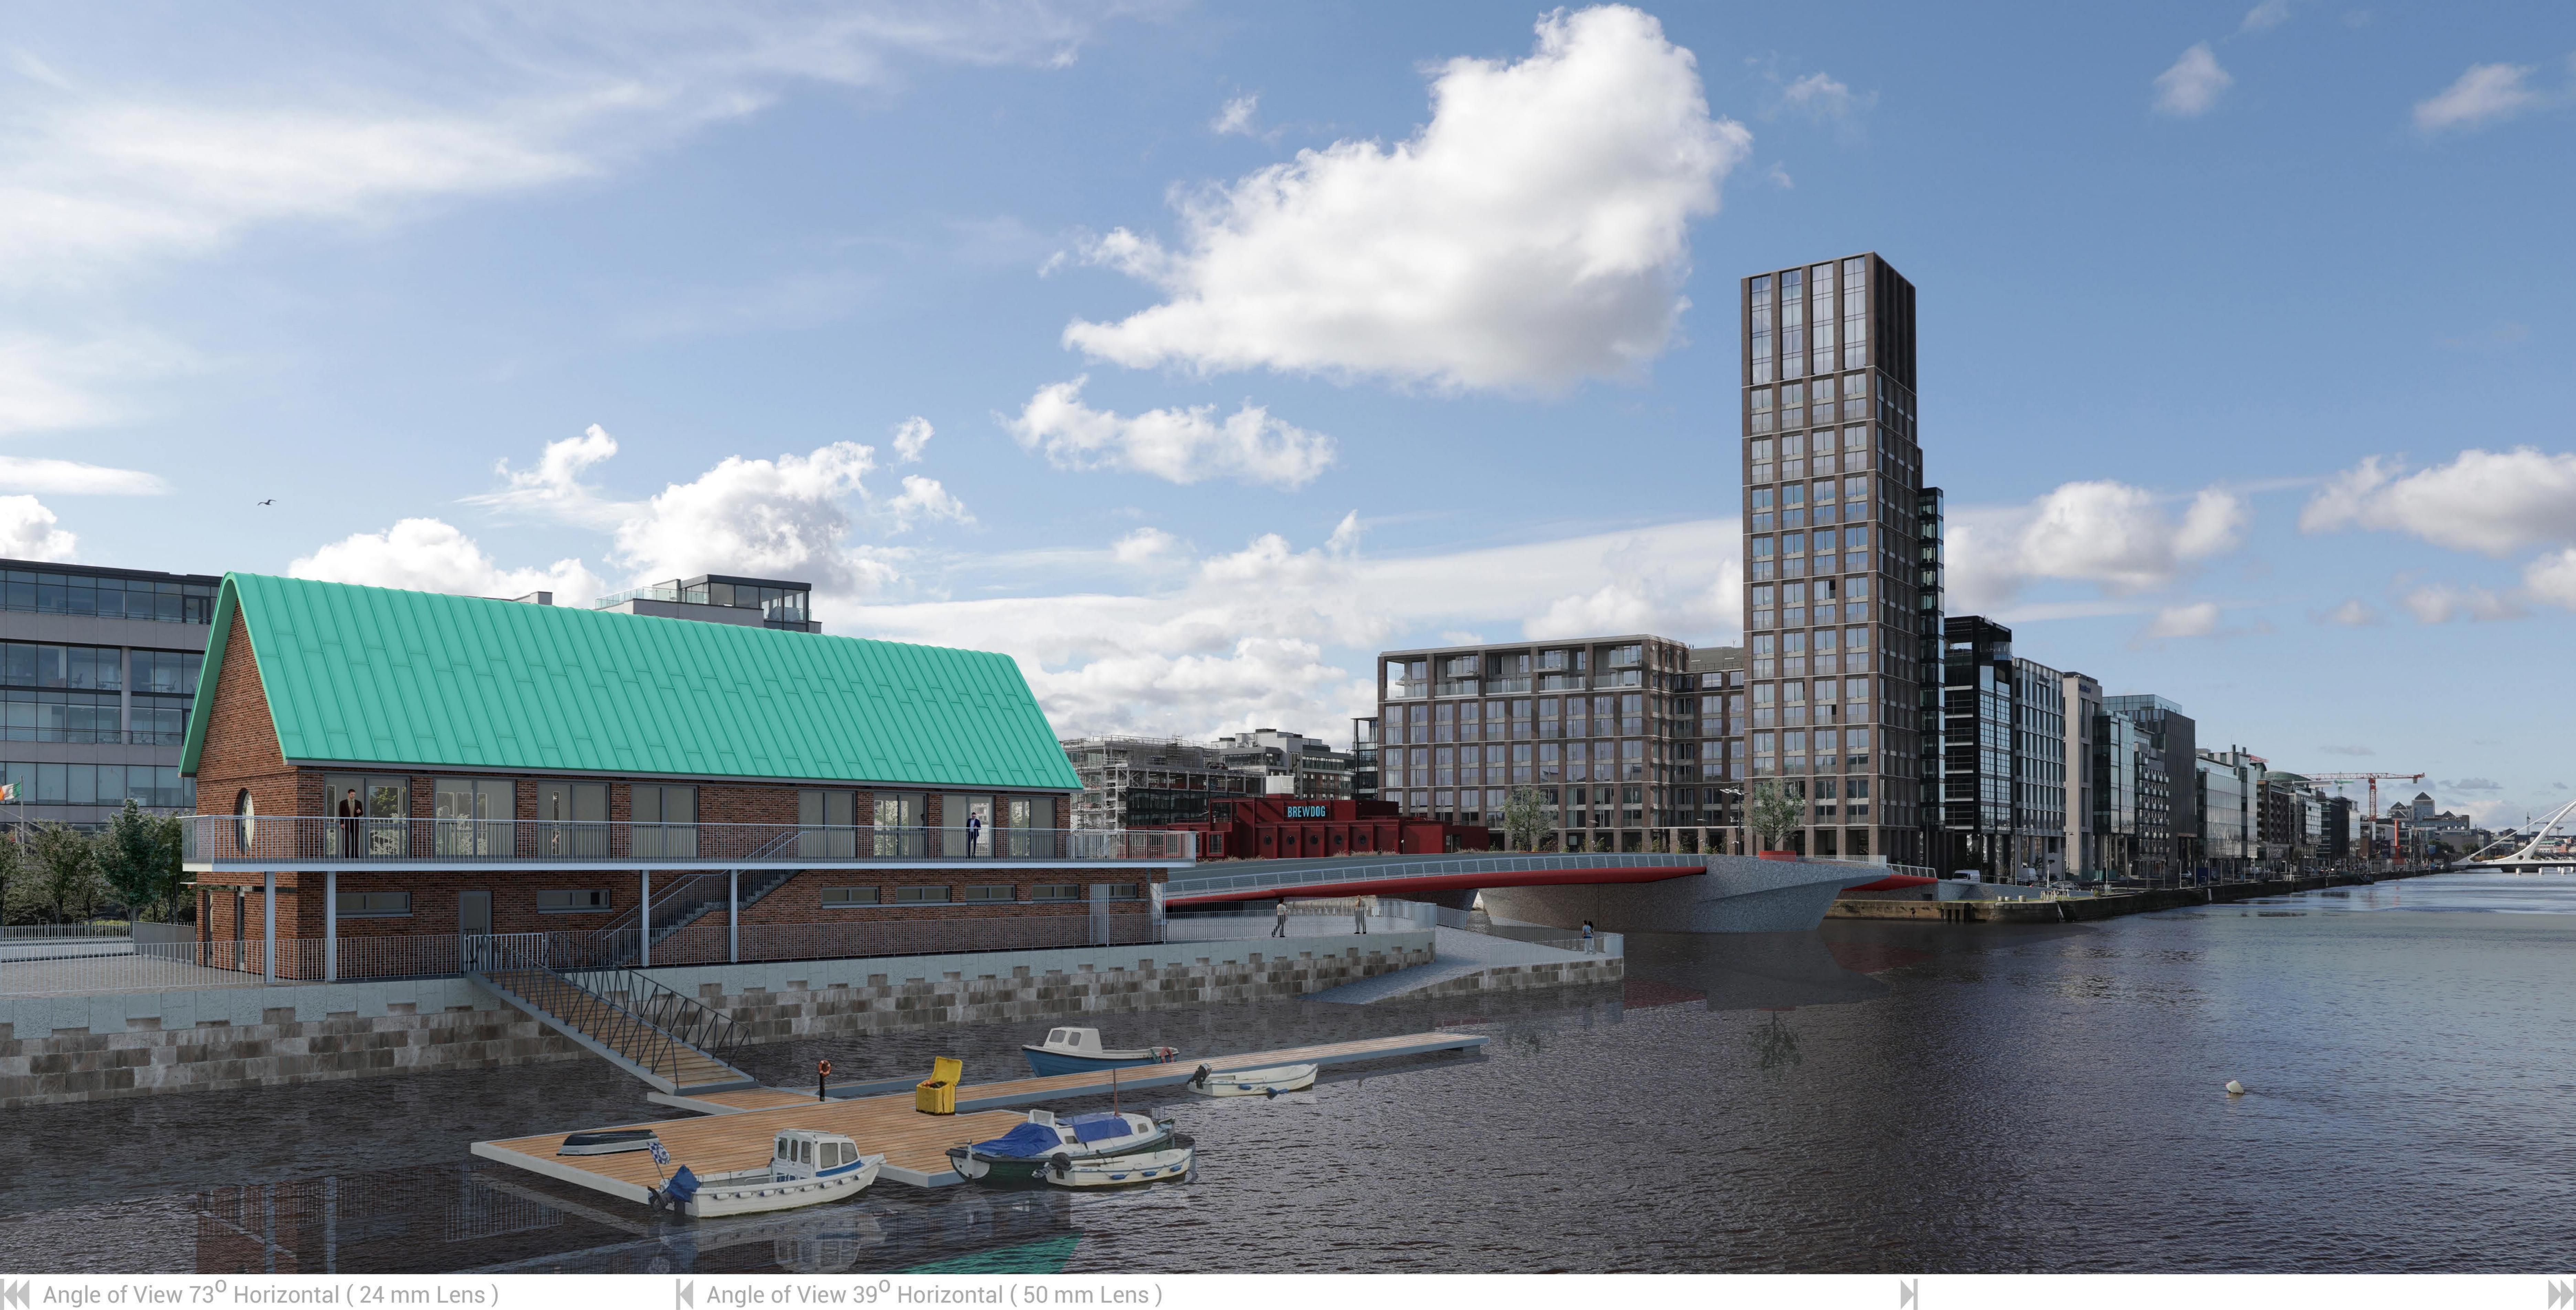

### project: BusConnects Core Bus Corridors photography: 02-10-2020 13:56 Proposed Scheme 016: Ringsend

### project: BusConnects Core Bus Corridors photography: 02-10-2020 13:56 Proposed Scheme 016: Ringsend Canon 5D Mark IV

24 mm Lens

location:

Northeast from park/plaza at viewpoint: R\_View 10 Proposed Capital Dock/Brew Dog E 317891.397 N 234190.215