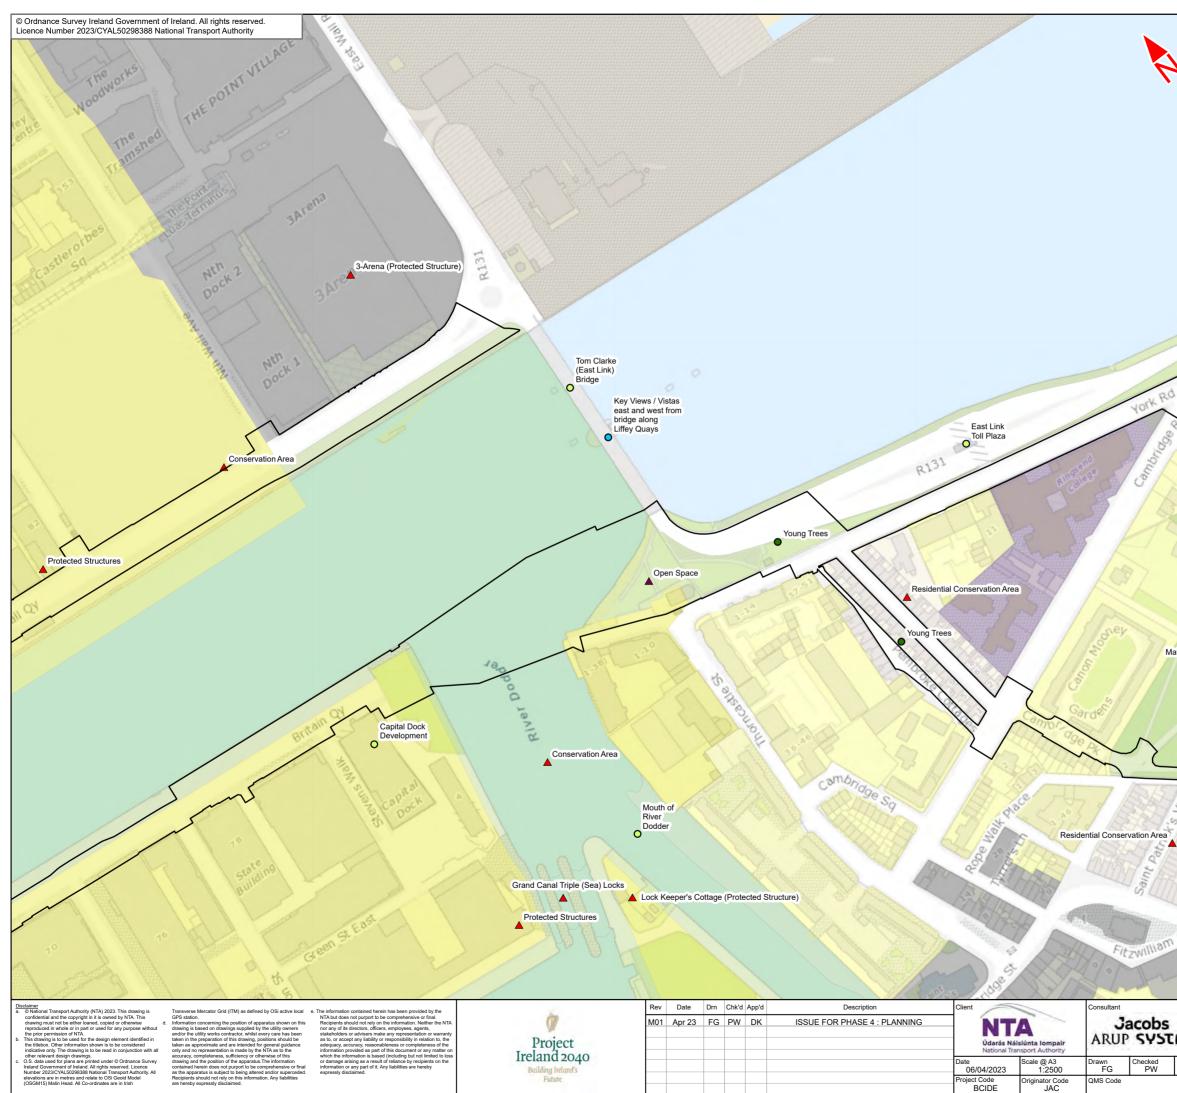

|                | DPT/East<br>wall Road<br>Rhedd<br>Fishto/m<br>Sandymount                                                                                                                     |
|----------------|------------------------------------------------------------------------------------------------------------------------------------------------------------------------------|
|                | Legend :                                                                                                                                                                     |
| /              | Ringsend to City Centre Core Bus Corridor Scheme                                                                                                                             |
|                | Landscape Features                                                                                                                                                           |
|                | Туре                                                                                                                                                                         |
|                | Named Features                                                                                                                                                               |
|                | O Named Place                                                                                                                                                                |
| K              | Named Planting                                                                                                                                                               |
| AF             | Landscape Designations                                                                                                                                                       |
| 44             | FT_TYPE                                                                                                                                                                      |
| No.            | Named Structures (Heritage, Protected) Named Place/Use (Park, Key Open Space,                                                                                                |
| 50             | Greenbelt, Amenity Areas etc.) Current Development Plans - Generalised Landuse Zones                                                                                         |
| 0              |                                                                                                                                                                              |
|                | C2.2 - General industry                                                                                                                                                      |
|                | G3 - Conservation, amenity or buffer space                                                                                                                                   |
| -              | G5 - Mixed/general 'green'/recreation/conservation                                                                                                                           |
| 1000           | M5 - Other mix of uses                                                                                                                                                       |
| ature Trees    | O2 - General                                                                                                                                                                 |
|                | R2 - Existing residential                                                                                                                                                    |
|                | R4 - Strategic Residential Reserve                                                                                                                                           |
|                | S5 - Mixed/general community services/facilities                                                                                                                             |
|                |                                                                                                                                                                              |
| 240.5          |                                                                                                                                                                              |
| illas          |                                                                                                                                                                              |
| 100            |                                                                                                                                                                              |
| 44             |                                                                                                                                                                              |
| 201            |                                                                                                                                                                              |
| WH 20          |                                                                                                                                                                              |
| ALL.           | This drawing is not to be used in whole or in part other than for the intended purpose<br>and project as defined on this drawing. Contains Irish Public Sector Data licensed |
| st             | under a Creative Commons Attribution 4.0 International (CC BY 4.0) licence                                                                                                   |
|                | 0 25 50 75 100 125 m                                                                                                                                                         |
|                | BAR SCALE                                                                                                                                                                    |
| 100            | Programme Title BUSCONNECTS DUBLIN                                                                                                                                           |
|                | CORE BUS CORRIDORS INFRASTRUCTURE WORKS                                                                                                                                      |
| <b>FA</b>      | Ringsend to City Centre Core Bus Corridor Scheme<br>Figure 17.1                                                                                                              |
| Approved<br>DK | Landscape (Townscape) & Visual                                                                                                                                               |
|                | Urawing File Name I Sheet Number 1 Status I Day                                                                                                                              |

 Drawing File Name
 Sheet Number
 Status
 Rev

 BCIDE-JAC-ENV\_LA-0016\_XX\_00-DR-LL-0103
 3 of 5
 A
 M01

| 1         | DP T/ Ea st<br>wall Road                                                                                                                                                                                                                                   |
|-----------|------------------------------------------------------------------------------------------------------------------------------------------------------------------------------------------------------------------------------------------------------------|
|           | Legend :                                                                                                                                                                                                                                                   |
|           | Ringsend to City Centre Core Bus Corridor Scheme Landscape Features Type                                                                                                                                                                                   |
|           | <ul> <li>Named Features</li> <li>Named Place</li> </ul>                                                                                                                                                                                                    |
|           | Named Planting Landscape Designations FT_TYPE                                                                                                                                                                                                              |
|           | <ul> <li>Named Structures (Heritage, Protected)</li> <li>Named Place/Use (Park, Key Open Space,<br/>Greenbelt, Amenity Areas etc.)</li> <li>Current Development Plans - Generalised Landuse Zones</li> </ul>                                               |
|           | C2.2 - General industry<br>G5 - Mixed/general 'green'/recreation/conservation                                                                                                                                                                              |
|           | O2 - General                                                                                                                                                                                                                                               |
|           | R2 - Existing residential<br>R4 - Strategic Residential Reserve                                                                                                                                                                                            |
|           |                                                                                                                                                                                                                                                            |
|           |                                                                                                                                                                                                                                                            |
|           | This drawing is not to be used in whole or in part other than for the intended purpose<br>and project as defined on this drawing. Contains Irish Public Sector Data licensed<br>under a Creative Commons Attribution 4.0 International (CC BY 4.0) licence |
| sh<br>ass | 0 25 50 75 100 125 m<br>BAR SCALE                                                                                                                                                                                                                          |
|           | Programme Title BUSCONNECTS DUBLIN<br>CORE BUS CORRIDORS INFRASTRUCTURE WORKS<br>Drawing Title                                                                                                                                                             |
|           | Ringsend to City Centre Core Bus Corridor Scheme<br>Figure 17.1<br>Landscape (Townscape) & Visual                                                                                                                                                          |
| DK        | Drawing File Name<br>RCIDE_LAC_ENV_LA_0016_XX_00_DR_LL_0104<br>A of 5<br>M01                                                                                                                                                                               |