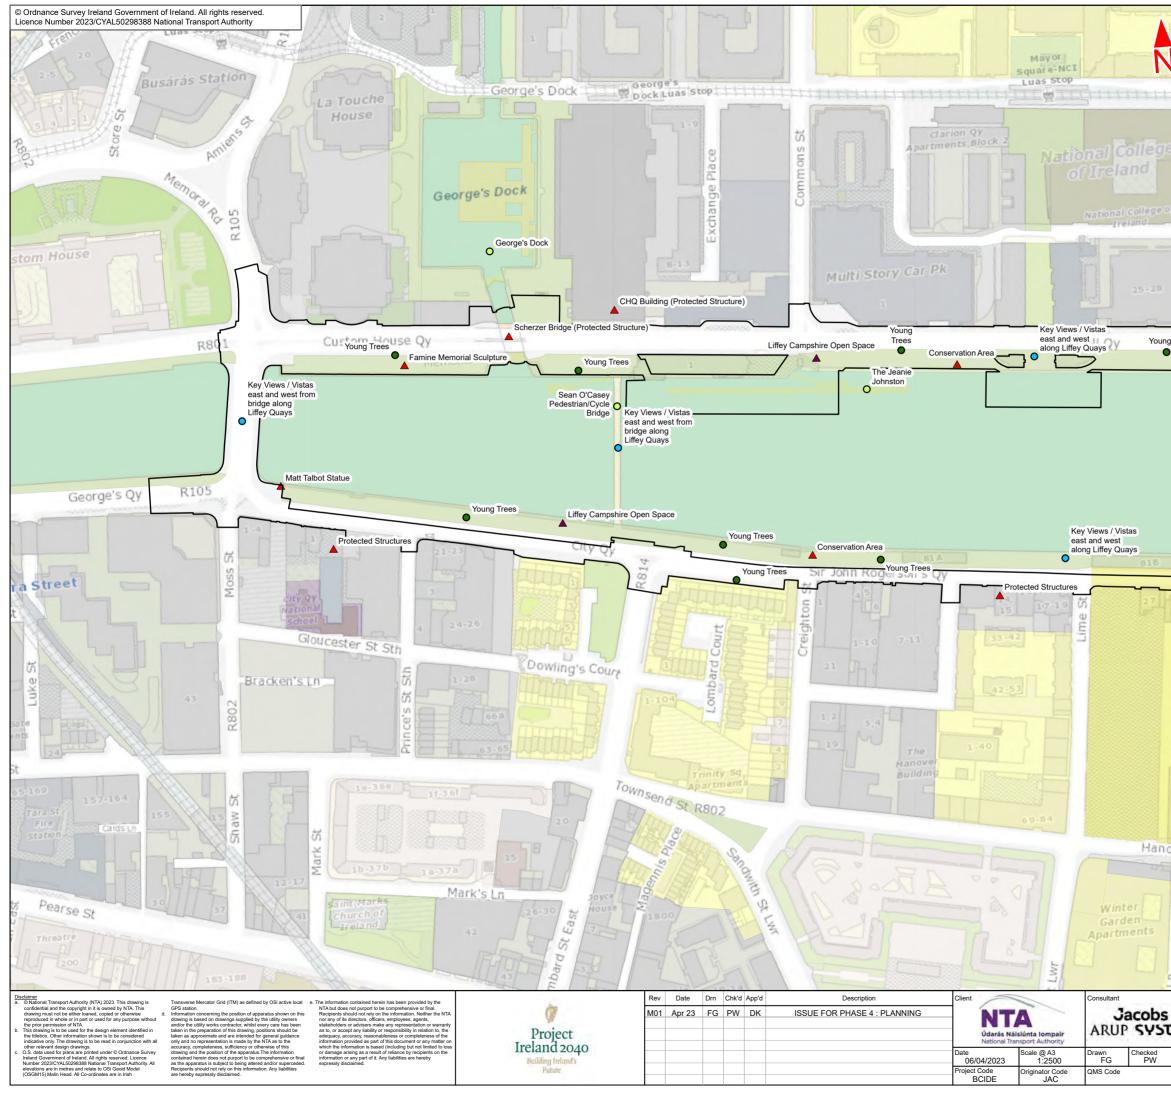

### **17.1** Landscape (Townscape) & Visual

|            | Legent:                                                                                                                                                                      |
|------------|------------------------------------------------------------------------------------------------------------------------------------------------------------------------------|
|            | Ringsend to City Centre Core Bus Corridor Scheme                                                                                                                             |
| Trees      | Landscape Features                                                                                                                                                           |
|            | Туре                                                                                                                                                                         |
|            | Named Features                                                                                                                                                               |
|            | O Named Place                                                                                                                                                                |
|            | Named Planting                                                                                                                                                               |
|            | Landscape Designations                                                                                                                                                       |
|            | FT_TYPE                                                                                                                                                                      |
|            | <ul> <li>Named Structures (Heritage, Protected)</li> </ul>                                                                                                                   |
|            | Named Place/Use (Park, Key Open Space,<br>Greenbelt, Amenity Areas etc.)                                                                                                     |
|            | Current Development Plans - Generalised Landuse Zones                                                                                                                        |
|            | G3 - Conservation, amenity or buffer space                                                                                                                                   |
|            | G5 - Mixed/general 'green'/recreation/conservation                                                                                                                           |
| T          | M2 - City/Town/village Centre, central                                                                                                                                       |
| 4          | M3 - District, neighbourhood centre                                                                                                                                          |
|            | O2 - General                                                                                                                                                                 |
| 15         | R2 - Existing residential                                                                                                                                                    |
|            | R4 - Strategic Residential Reserve                                                                                                                                           |
|            | S5 - Mixed/general community services/facilities                                                                                                                             |
| 5-         |                                                                                                                                                                              |
| 5          |                                                                                                                                                                              |
| 10         |                                                                                                                                                                              |
| -44        |                                                                                                                                                                              |
| over St    |                                                                                                                                                                              |
|            |                                                                                                                                                                              |
| 12         | This drawing is not to be used in whole or in part other than for the intended purpose<br>and project as defined on this drawing. Contains Irish Public Sector Data licensed |
| <b>唐</b> 雪 | under a Creative Commons Attribution 4.0 International (CC BY 4.0) licence                                                                                                   |
| 12         | 0 25 50 75 100 125 m                                                                                                                                                         |
| 45         |                                                                                                                                                                              |
| -PSI       | BAR SCALE                                                                                                                                                                    |
|            | Programme Title BUSCONNECTS DUBLIN<br>CORE BUS CORRIDORS INFRASTRUCTURE WORKS                                                                                                |
| TA         | Drawing Title<br>Ringsend to City Centre Core Bus Corridor Scheme                                                                                                            |
| Approved   | Figure 17.1<br>Landscape (Townscape) & Visual                                                                                                                                |
| DK         | Drawing File Name Sheet Number Status Rev                                                                                                                                    |

| Diawing File Name                      | Sheet Number | Status | rtev |
|----------------------------------------|--------------|--------|------|
| BCIDE-JAC-ENV_LA-0016_XX_00-DR-LL-0101 | 1 of 5       | A      | M01  |
|                                        |              |        |      |