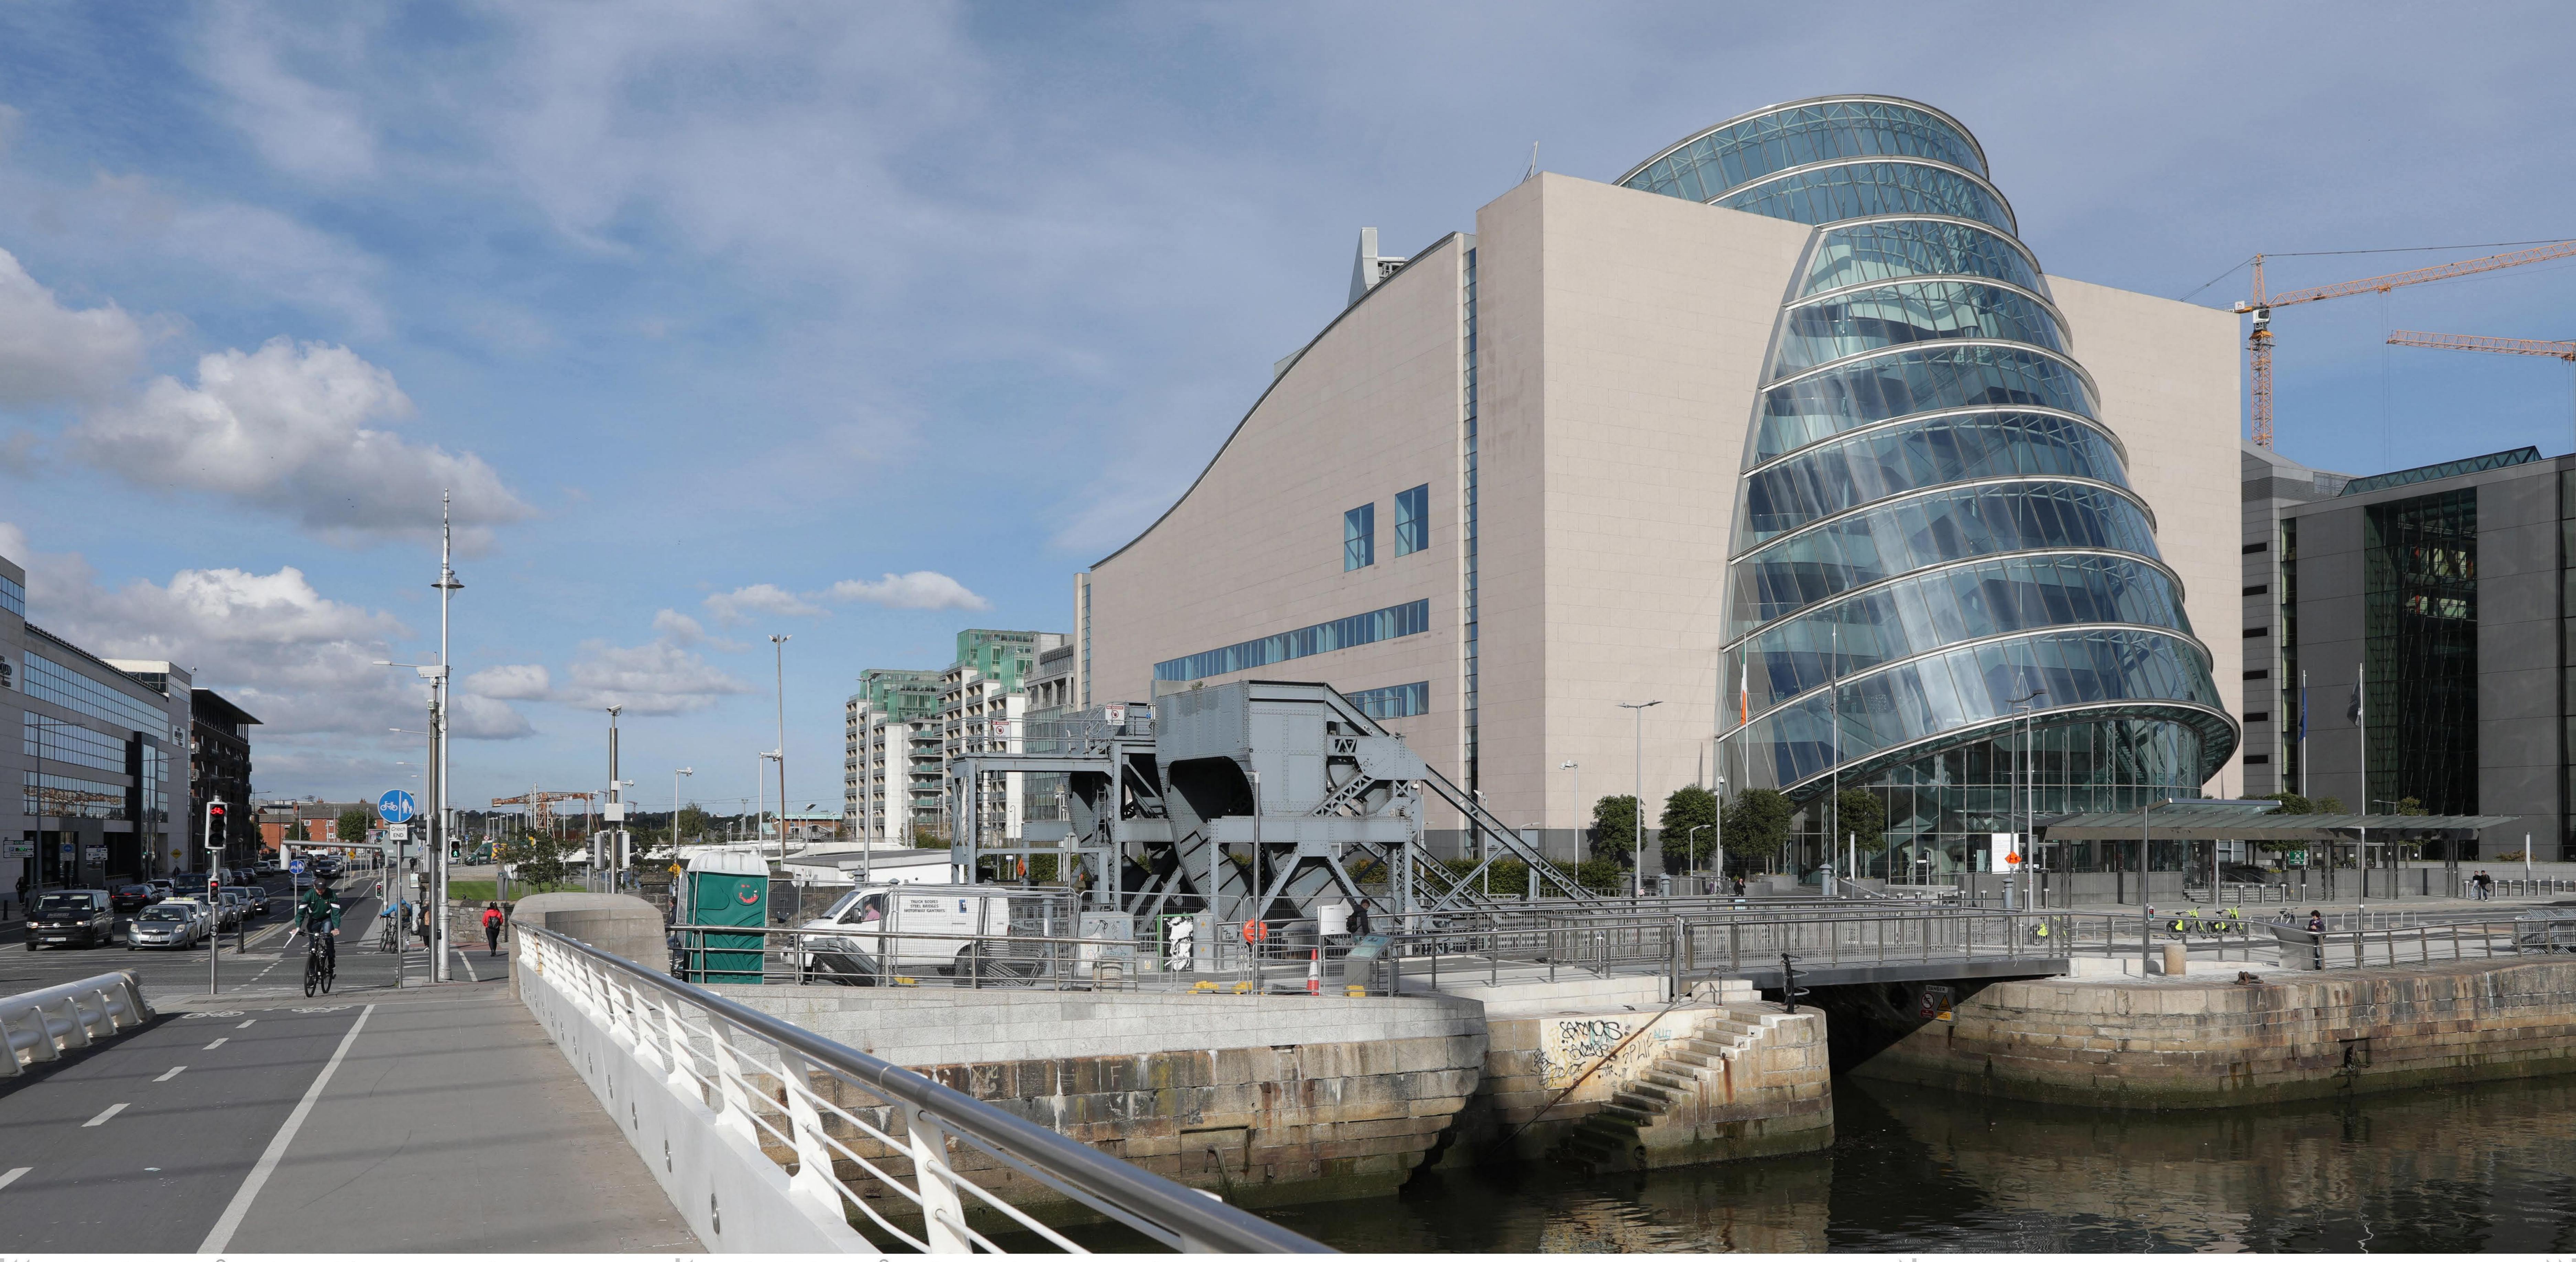

## viewpoint: R\_View G2x Baseline

Angle of View 73<sup>0</sup> Horizontal (24 mm Lens)