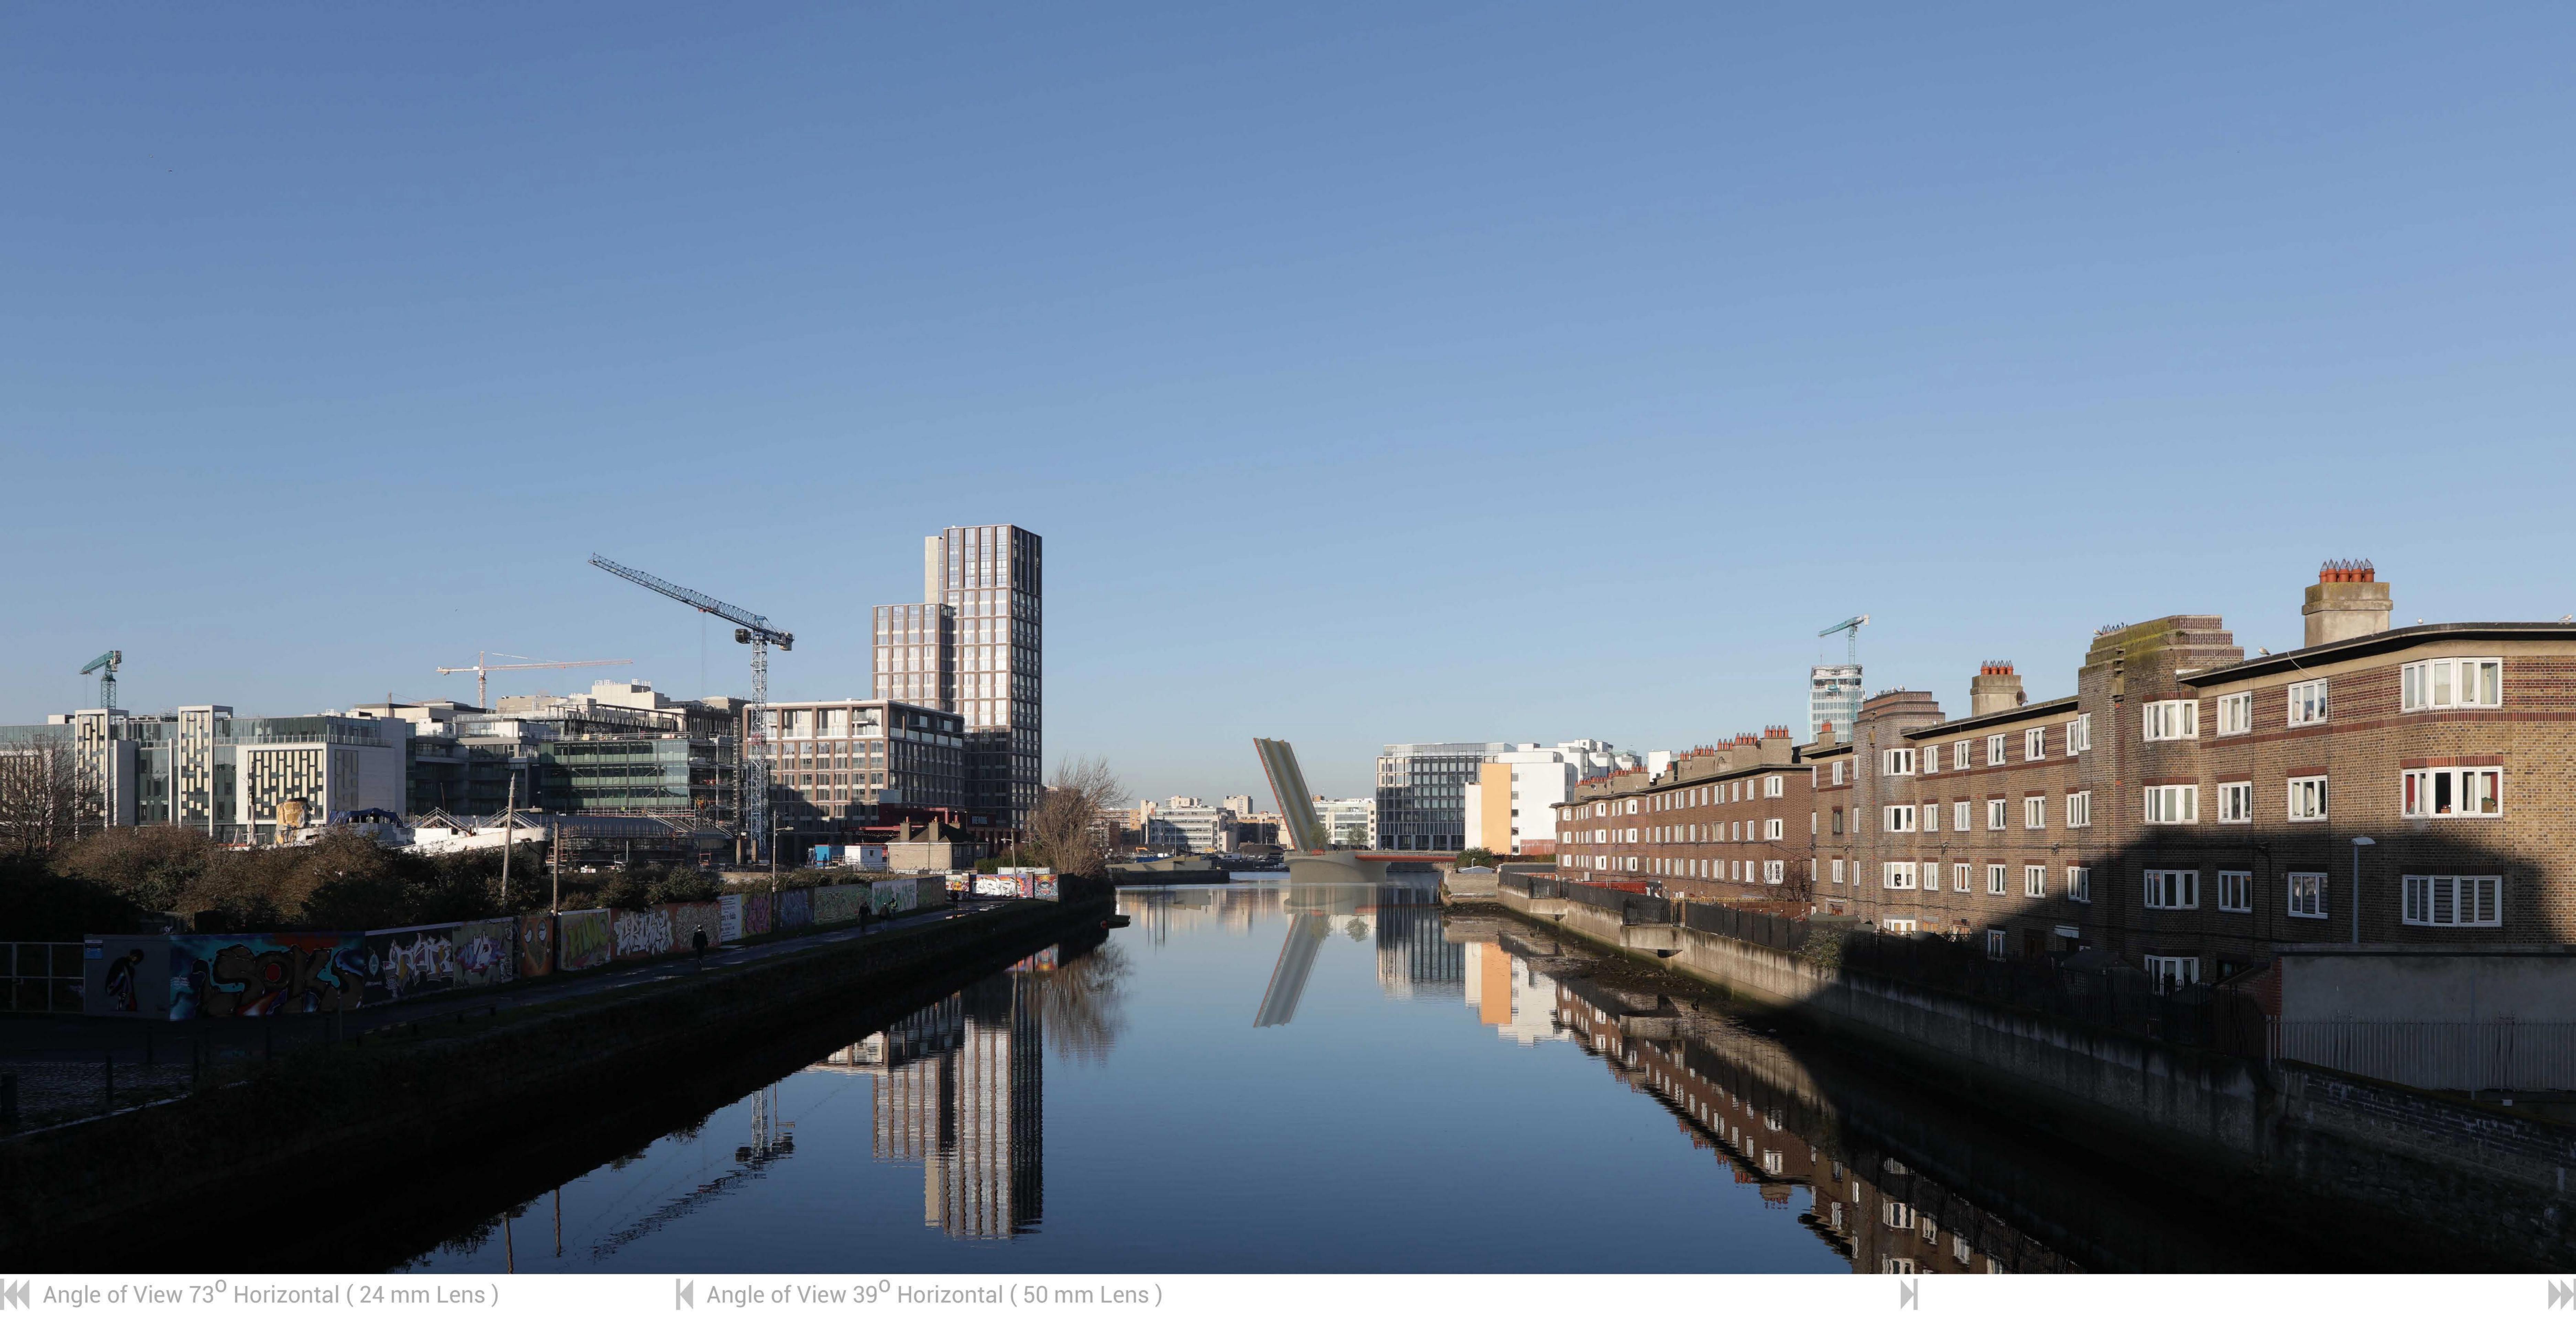

### 17.2 Photomontages

Angle of View 73<sup>0</sup> Horizontal (24 mm Lens)

### project: BusConnects Core Bus Corridors photography: 30-05-2021 11:59 Proposed Scheme 016: Ringsend

Angle of View 39<sup>0</sup> Horizontal (50 mm Lens)

Canon 5D Mark IV 24 mm Lens

location:

West from Convention Centre towards Scherzer Bridge E 317254.902 N 234460.988

## viewpoint: R\_View G2a Baseline

**MODEL WORKS** 