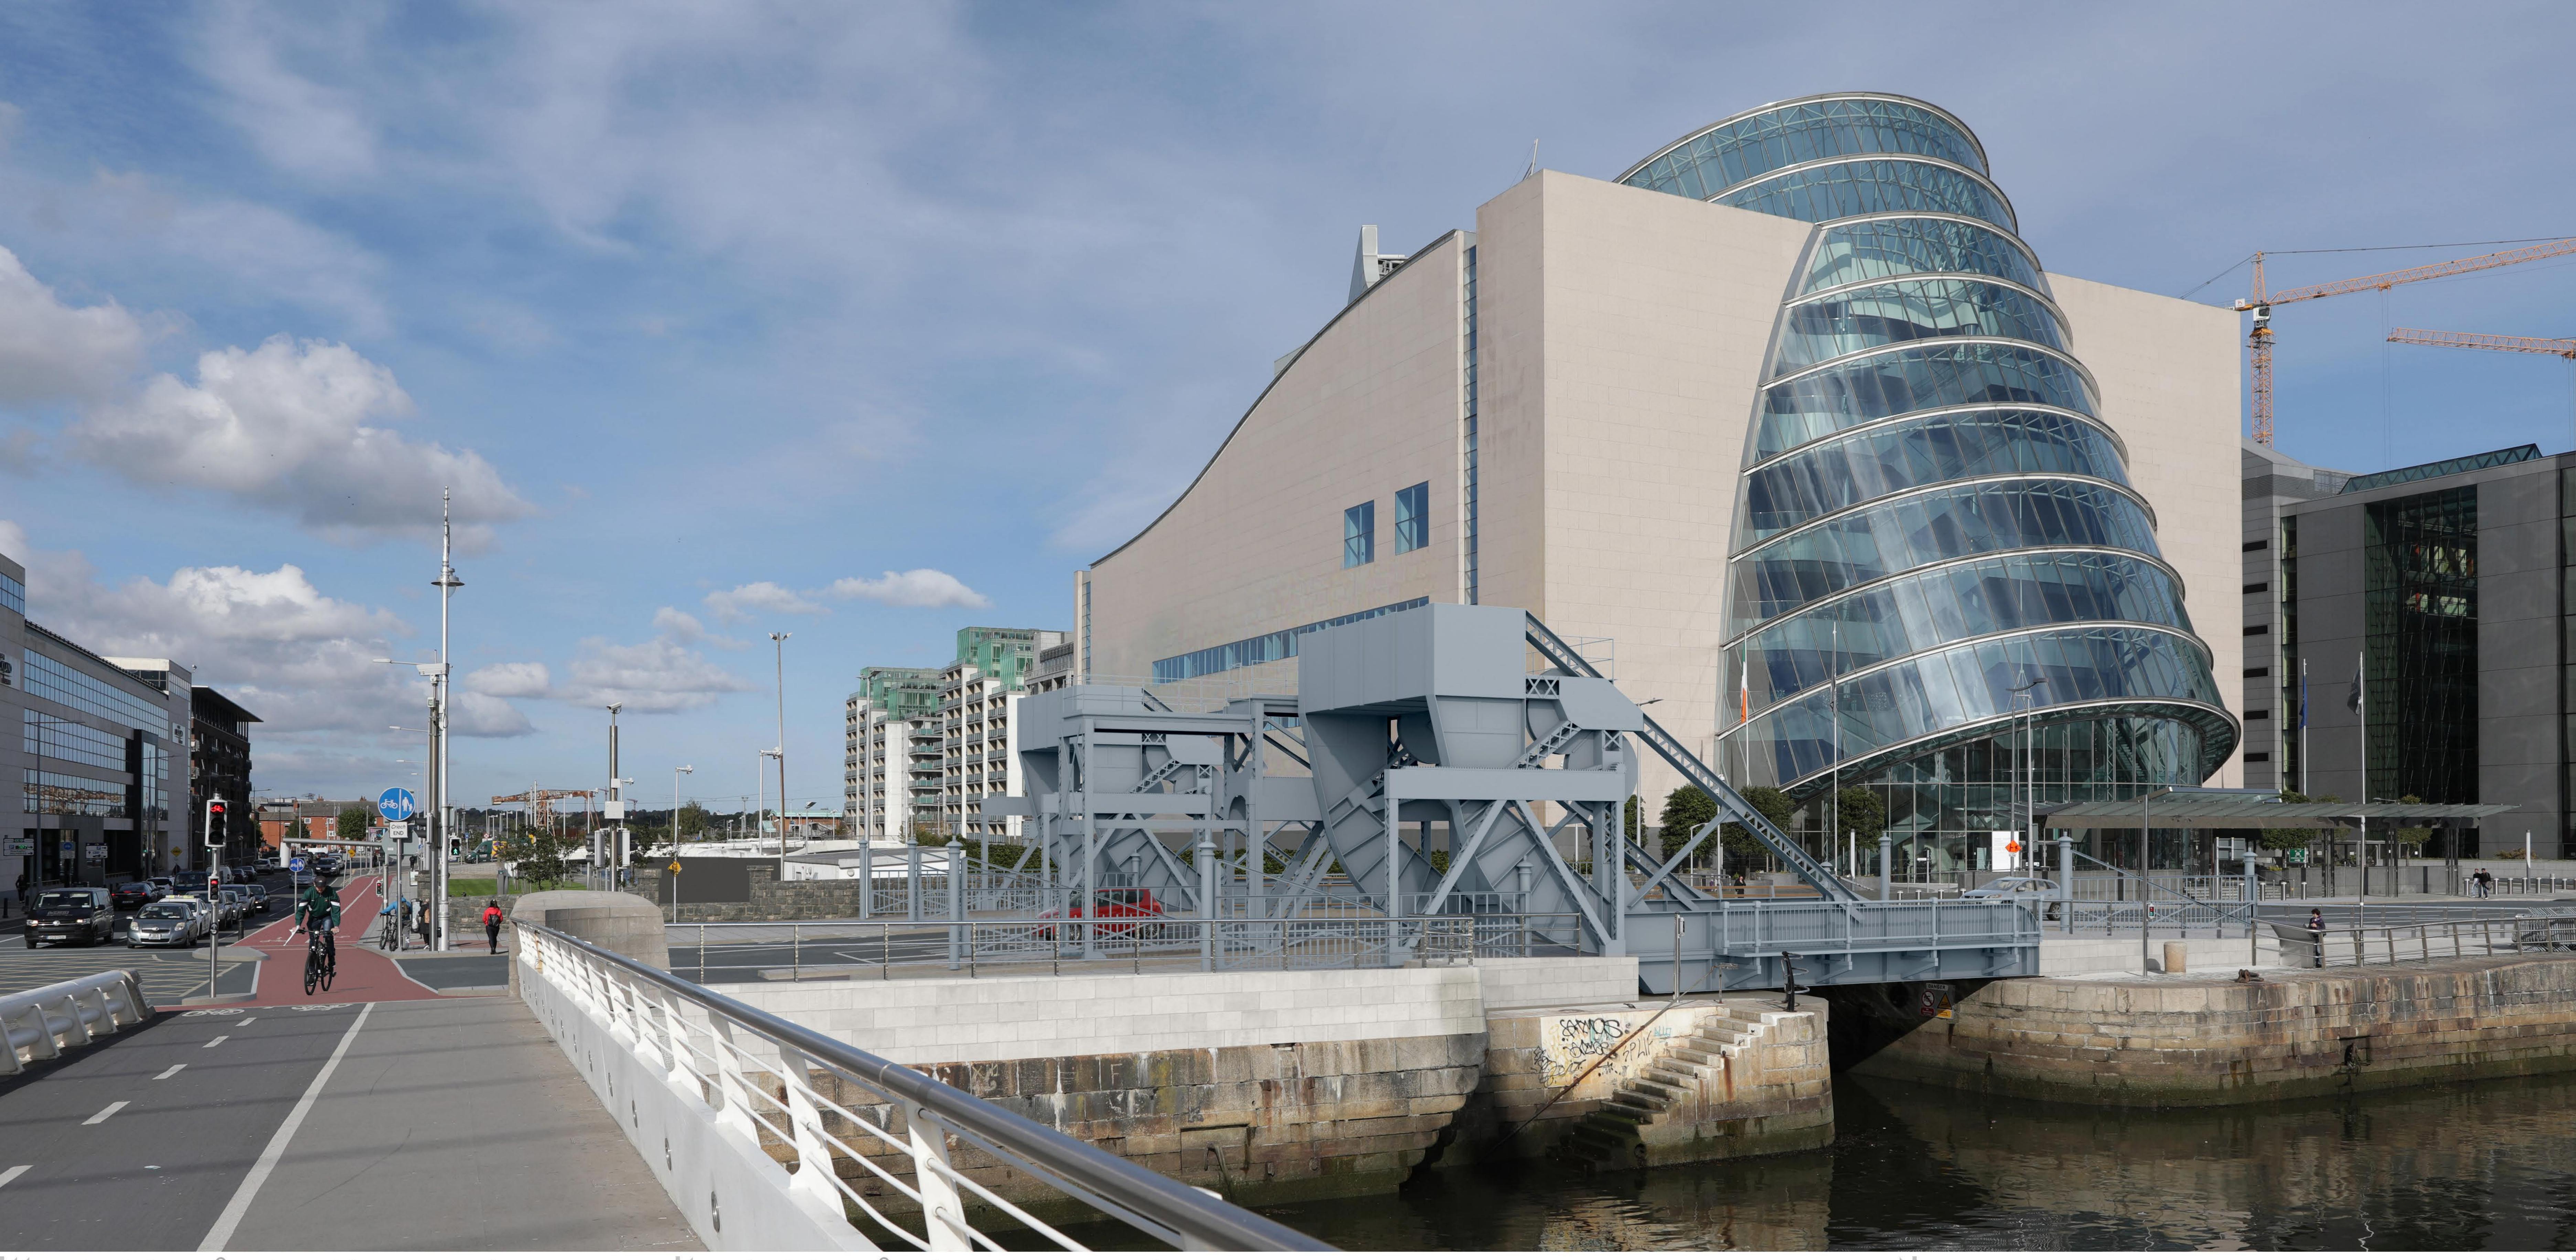

### project: BusConnects Core Bus Corridors photography: Proposed Scheme 016: Ringsend

Angle of View 39<sup>0</sup> Horizontal (50 mm Lens)

30-05-2021 11:46 Canon 5D Mark IV 24 mm Lens

West from Convention Centre location: towards Scherzer Bridge E 317258.915 N 234440.989

## viewpoint: R\_View G2x Proposed

project: BusConnects Core Bus Corridors photography: 02-10-2020 15:05 Proposed Scheme 016: Ringsend Canon 5D Mark IV

Angle of View 39<sup>0</sup> Horizontal (50 mm Lens)